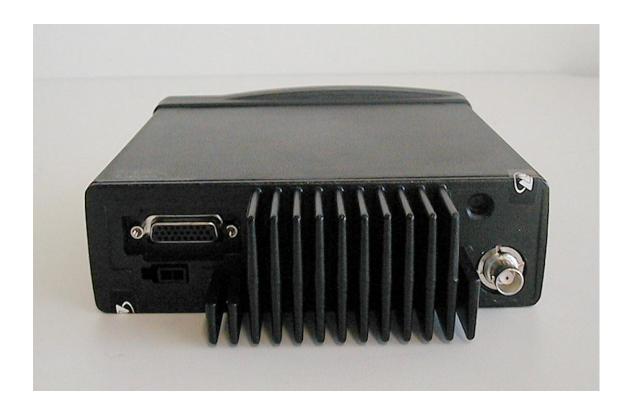

otected by copyright according to the applicable laws.

PowerTrunk and the PowerTrunk logo are registered trademarks of Teltronic S.A.U.

Copyright © PowerTrunk Inc. All rights reserved.



#### **CONTENTS**

| 1. | INTRODUCTION    | .4 |
|----|-----------------|----|
| 2. | FRONT VIEW      | .5 |
| 3. | REAR VIEW       | .6 |
| 4. | RIGHT SIDE VIEW | .7 |
| 5. | LEFT SIDE VIEW  | .8 |
| 6. | TOP VIEW        | .9 |
| 7. | BOTTOM VIEW     | 10 |



### 1. INTRODUCTION

This photographic dossier shows the external appearance of the MDT-400 mobile radio with the F-400 console attached to it. All pictures are valid for the different models available in the market.

The picture below shows a perspective of the terminal with its external dimensions:





### 2. FRONT VIEW





### 3. REAR VIEW





# 4. RIGHT SIDE VIEW





## 5. LEFT SIDE VIEW





# 6. TOP VIEW





# 7. BOTTOM VIEW