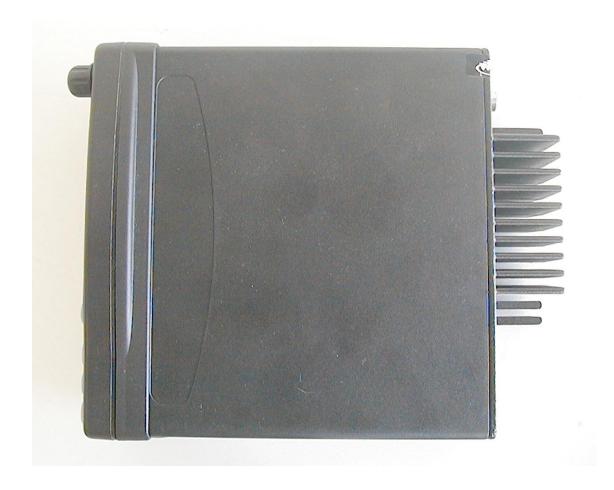

the PowerTrunk logo are registered trademarks of Teltronic S.A.U.

Copyright © PowerTrunk Inc. All rights reserved.



#### **CONTENTS**

| 1. | INTRODUCTION    | .4 |
|----|-----------------|----|
| 2. | FRONT VIEW      | .5 |
| 3. | REAR VIEW       | .6 |
| 4. | RIGHT SIDE VIEW | .7 |
| 5. | LEFT SIDE VIEW  | .8 |
| 6. | TOP VIEW        | .9 |
| 7. | BOTTOM VIEW     | 10 |



### 1. INTRODUCTION

This photographic dossier shows the external appearance of the MDT-400 mobile radio with the F-400 console attached to it. All pictures are valid for the different models available in the market.

The picture below shows a perspective of the terminal with its external dimensions:





### 2. FRONT VIEW





### 3. REAR VIEW





# 4. RIGHT SIDE VIEW





## 5. LEFT SIDE VIEW





# 6. TOP VIEW





# 7. BOTTOM VIEW