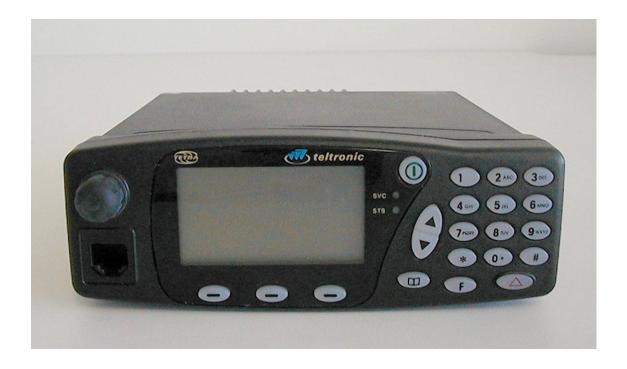

duct are considered protected by copyright according to the applicable laws.

PowerTrunk and the PowerTrunk logo are registered trademarks of Teltronic S.A.U.

Copyright © PowerTrunk Inc. All rights reserved.



#### **CONTENTS**

| 1. | INTRODUCTION    | .4 |
|----|-----------------|----|
| 2. | FRONT VIEW      | .5 |
| 3. | REAR VIEW       | .6 |
| 4. | RIGHT SIDE VIEW | .7 |
| 5. | LEFT SIDE VIEW  | .8 |
| 6. | TOP VIEW        | .9 |
| 7. | BOTTOM VIEW     | 10 |



### 1. INTRODUCTION

This photographic dossier shows the external appearance of the MDT-400 mobile radio with the F-400 console attached to it. All pictures are valid for the different models available in the market.

The picture below shows a perspective of the terminal with its external dimensions:





### 2. FRONT VIEW





### 3. REAR VIEW





# 4. RIGHT SIDE VIEW





## 5. LEFT SIDE VIEW





# 6. TOP VIEW





# 7. BOTTOM VIEW