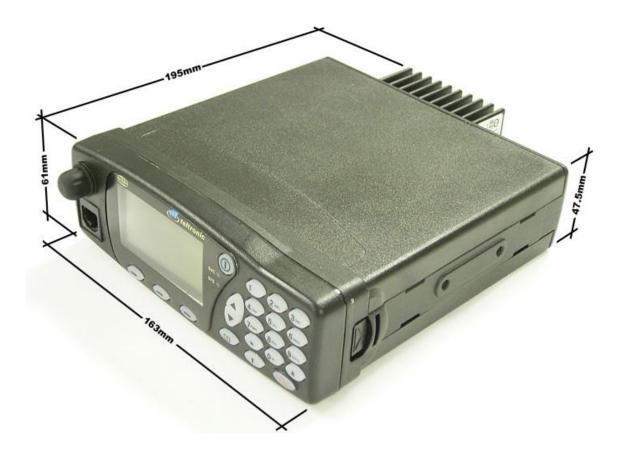

The picture below shows a perspective of the terminal with its external dimensions: