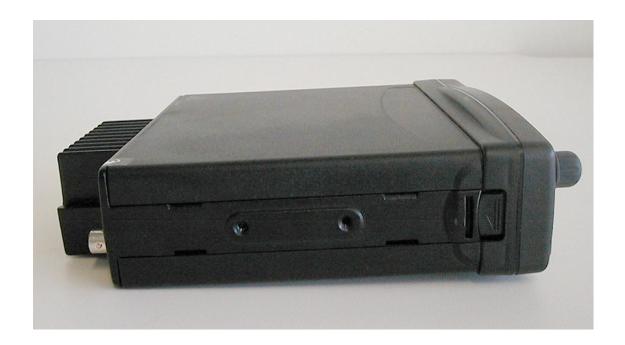

s.

PowerTrunk and the PowerTrunk logo are registered trademarks of Teltronic S.A.U.

Copyright © PowerTrunk Inc. All rights reserved.



#### **CONTENTS**

| 1. | INTRODUCTION    | .4 |
|----|-----------------|----|
| 2. | FRONT VIEW      | .5 |
| 3. | REAR VIEW       | .6 |
| 4. | RIGHT SIDE VIEW | .7 |
| 5. | LEFT SIDE VIEW  | .8 |
| 6. | TOP VIEW        | .9 |
| 7. | BOTTOM VIEW     | 10 |



### 1. INTRODUCTION

This photographic dossier shows the external appearance of the MDT-400 mobile radio with the F-400 console attached to it. All pictures are valid for the different models available in the market.

The picture below shows a perspective of the terminal with its external dimensions:





### 2. FRONT VIEW





### 3. REAR VIEW





# 4. RIGHT SIDE VIEW





## 5. LEFT SIDE VIEW





# 6. TOP VIEW





# 7. BOTTOM VIEW