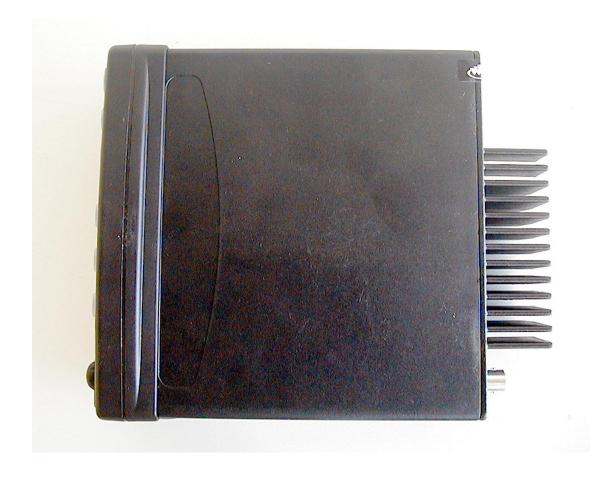

e registered trademarks of Teltronic S.A.U.

Copyright © PowerTrunk Inc. All rights reserved.



#### **CONTENTS**

| 1. | INTRODUCTION    | .4 |
|----|-----------------|----|
| 2. | FRONT VIEW      | .5 |
| 3. | REAR VIEW       | .6 |
| 4. | RIGHT SIDE VIEW | .7 |
| 5. | LEFT SIDE VIEW  | .8 |
| 6. | TOP VIEW        | .9 |
| 7. | BOTTOM VIEW     | 10 |



### 1. INTRODUCTION

This photographic dossier shows the external appearance of the MDT-400 mobile radio with the F-400 console attached to it. All pictures are valid for the different models available in the market.

The picture below shows a perspective of the terminal with its external dimensions:





### 2. FRONT VIEW





### 3. REAR VIEW





# 4. RIGHT SIDE VIEW





## 5. LEFT SIDE VIEW





# 6. TOP VIEW





# 7. BOTTOM VIEW