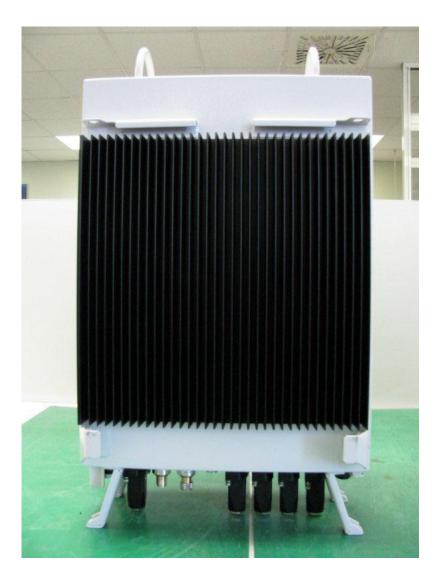

ntenance**

| Edition | Date       | Author                              | Description     |
|---------|------------|-------------------------------------|-----------------|
| 01.00   | 05/01/2018 | Carlos Casanova<br>Juan Luis Romera | Initial release |



#### CONTENTS

| 1. | INTRODUCTION              | 4 |
|----|---------------------------|---|
| 2. | FRONT VIEW                | 5 |
| 3. | REAR VIEW                 | 6 |
| 4. | RIGHT SIDE VIEW (HINGES)  | 7 |
| 5. | LEFT SIDE VIEW            | 8 |
| 6. | TOP VIEW (HANDLES)        | 9 |
| 7. | BOTTOM VIEW (CONNECTORS)1 | 0 |



#### 1. INTRODUCTION

This photographic dossier shows the external appearance of the MBS Unit. All pictures are valid for the different models available in the market.



### 2. FRONT VIEW





### 3. REAR VIEW





## 4. RIGHT SIDE VIEW (HINGES)





#### 5. LEFT SIDE VIEW





#### 6. TOP VIEW (HANDLES)







### 7. BOTTOM VIEW (CONNECTORS)