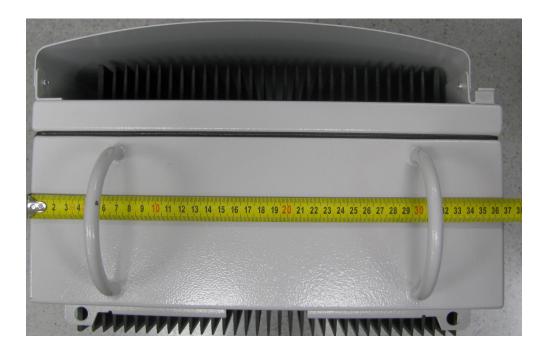

-------|------------|-------------------------------------|-----------------|
| 01.00   | 05/01/2018 | Carlos Casanova<br>Juan Luis Romera | Initial release |



#### CONTENTS

| 1. | INTRODUCTION              | 4 |
|----|---------------------------|---|
| 2. | FRONT VIEW                | 5 |
| 3. | REAR VIEW                 | 6 |
| 4. | RIGHT SIDE VIEW (HINGES)  | 7 |
| 5. | LEFT SIDE VIEW            | 8 |
| 6. | TOP VIEW (HANDLES)        | 9 |
| 7. | BOTTOM VIEW (CONNECTORS)1 | 0 |



#### 1. INTRODUCTION

This photographic dossier shows the external appearance of the MBS Unit. All pictures are valid for the different models available in the market.



### 2. FRONT VIEW





### 3. REAR VIEW





## 4. RIGHT SIDE VIEW (HINGES)





#### 5. LEFT SIDE VIEW





#### 6. TOP VIEW (HANDLES)







### 7. BOTTOM VIEW (CONNECTORS)