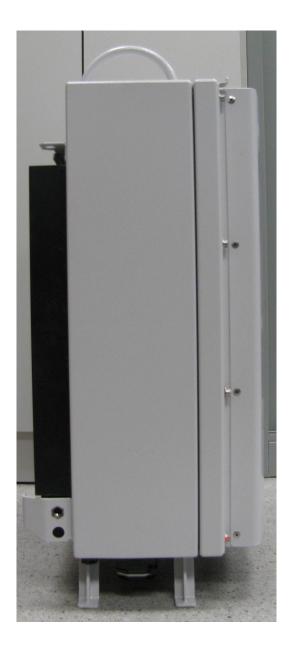

| Description     |
|---------|------------|-------------------------------------|-----------------|
| 01.00   | 05/01/2018 | Carlos Casanova<br>Juan Luis Romera | Initial release |



#### CONTENTS

| 1. | INTRODUCTION              | 4 |
|----|---------------------------|---|
| 2. | FRONT VIEW                | 5 |
| 3. | REAR VIEW                 | 6 |
| 4. | RIGHT SIDE VIEW (HINGES)  | 7 |
| 5. | LEFT SIDE VIEW            | 8 |
| 6. | TOP VIEW (HANDLES)        | 9 |
| 7. | BOTTOM VIEW (CONNECTORS)1 | 0 |



#### 1. INTRODUCTION

This photographic dossier shows the external appearance of the MBS Unit. All pictures are valid for the different models available in the market.



### 2. FRONT VIEW





### 3. REAR VIEW





## 4. RIGHT SIDE VIEW (HINGES)





#### 5. LEFT SIDE VIEW





#### 6. TOP VIEW (HANDLES)







### 7. BOTTOM VIEW (CONNECTORS)