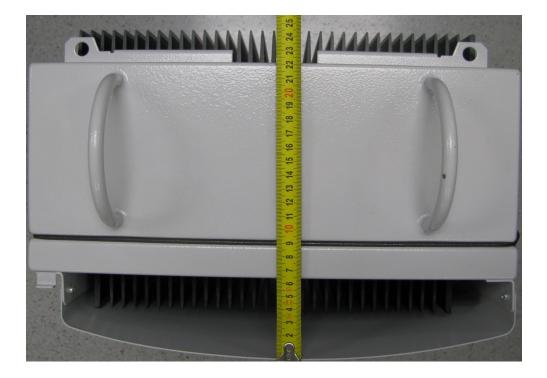

-----|------------|-------------------------------------|-----------------|
| 01.00   | 05/01/2018 | Carlos Casanova<br>Juan Luis Romera | Initial release |



#### CONTENTS

| 1. | INTRODUCTION              | 4 |
|----|---------------------------|---|
| 2. | FRONT VIEW                | 5 |
| 3. | REAR VIEW                 | 6 |
| 4. | RIGHT SIDE VIEW (HINGES)  | 7 |
| 5. | LEFT SIDE VIEW            | 8 |
| 6. | TOP VIEW (HANDLES)        | 9 |
| 7. | BOTTOM VIEW (CONNECTORS)1 | 0 |



#### 1. INTRODUCTION

This photographic dossier shows the external appearance of the MBS Unit. All pictures are valid for the different models available in the market.



### 2. FRONT VIEW





### 3. REAR VIEW





## 4. RIGHT SIDE VIEW (HINGES)





#### 5. LEFT SIDE VIEW





#### 6. TOP VIEW (HANDLES)







### 7. BOTTOM VIEW (CONNECTORS)