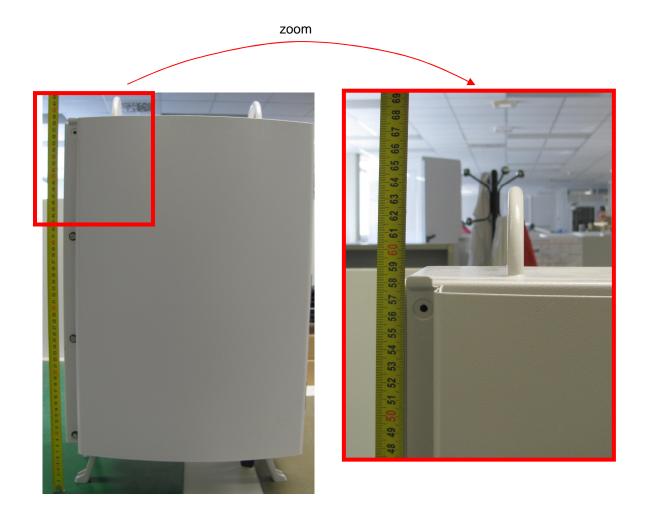

.

#### **Document Maintenance**

| Edition | Date       | Author                              | Description     |
|---------|------------|-------------------------------------|-----------------|
| 01.00   | 05/01/2018 | Carlos Casanova<br>Juan Luis Romera | Initial release |



#### CONTENTS

| 1. | INTRODUCTION              | 4 |
|----|---------------------------|---|
| 2. | FRONT VIEW                | 5 |
| 3. | REAR VIEW                 | 6 |
| 4. | RIGHT SIDE VIEW (HINGES)  | 7 |
| 5. | LEFT SIDE VIEW            | 8 |
| 6. | TOP VIEW (HANDLES)        | 9 |
| 7. | BOTTOM VIEW (CONNECTORS)1 | 0 |



#### 1. INTRODUCTION

This photographic dossier shows the external appearance of the MBS Unit. All pictures are valid for the different models available in the market.



### 2. FRONT VIEW





### 3. REAR VIEW





## 4. RIGHT SIDE VIEW (HINGES)





#### 5. LEFT SIDE VIEW





#### 6. TOP VIEW (HANDLES)







### 7. BOTTOM VIEW (CONNECTORS)