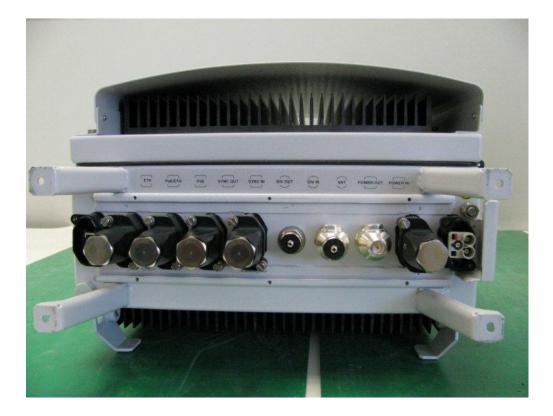

-------------------|-----------------|
| 01.00   | 05/01/2018 | Carlos Casanova<br>Juan Luis Romera | Initial release |



#### CONTENTS

| 1. | INTRODUCTION              | 4 |
|----|---------------------------|---|
| 2. | FRONT VIEW                | 5 |
| 3. | REAR VIEW                 | 6 |
| 4. | RIGHT SIDE VIEW (HINGES)  | 7 |
| 5. | LEFT SIDE VIEW            | 8 |
| 6. | TOP VIEW (HANDLES)        | 9 |
| 7. | BOTTOM VIEW (CONNECTORS)1 | 0 |



#### 1. INTRODUCTION

This photographic dossier shows the external appearance of the MBS Unit. All pictures are valid for the different models available in the market.



### 2. FRONT VIEW





### 3. REAR VIEW





## 4. RIGHT SIDE VIEW (HINGES)





#### 5. LEFT SIDE VIEW





#### 6. TOP VIEW (HANDLES)







### 7. BOTTOM VIEW (CONNECTORS)