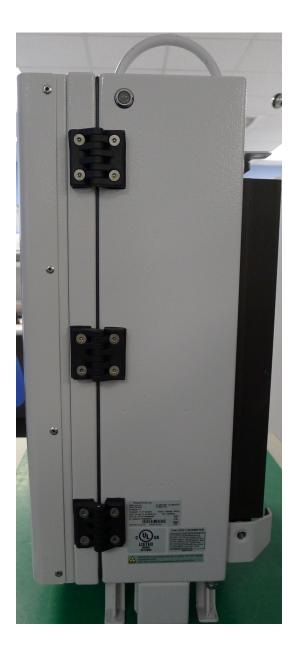

Author                              | Description     |
|---------|------------|-------------------------------------|-----------------|
| 01.00   | 05/01/2018 | Carlos Casanova<br>Juan Luis Romera | Initial release |



#### CONTENTS

| 1. | INTRODUCTION              | 4 |
|----|---------------------------|---|
| 2. | FRONT VIEW                | 5 |
| 3. | REAR VIEW                 | 6 |
| 4. | RIGHT SIDE VIEW (HINGES)  | 7 |
| 5. | LEFT SIDE VIEW            | 8 |
| 6. | TOP VIEW (HANDLES)        | 9 |
| 7. | BOTTOM VIEW (CONNECTORS)1 | 0 |



#### 1. INTRODUCTION

This photographic dossier shows the external appearance of the MBS Unit. All pictures are valid for the different models available in the market.



### 2. FRONT VIEW





### 3. REAR VIEW





## 4. RIGHT SIDE VIEW (HINGES)





#### 5. LEFT SIDE VIEW





#### 6. TOP VIEW (HANDLES)







### 7. BOTTOM VIEW (CONNECTORS)