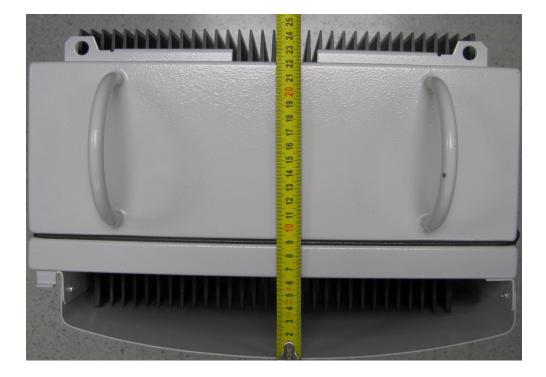

ccording to the applicable laws.

PowerTrunk and the PowerTrunk logo are registered trademarks of Teltronic S.A.U.

Copyright © PowerTrunk Inc. All rights reserved.



#### CONTENTS

| 1. | INTRODUCTION             | 4  |
|----|--------------------------|----|
| 2. | FRONT VIEW               | 5  |
| 3. | REAR VIEW                | 6  |
| 4. | RIGHT SIDE VIEW          | 7  |
| 5. | LEFT SIDE VIEW           | 8  |
| 6. | TOP VIEW (HANDLES)       | 9  |
| 7. | BOTTOM VIEW (CONNECTORS) | 10 |



#### 1. INTRODUCTION

This photographic dossier shows the external appearance of the MBS Unit. All pictures are valid for the different models available in the market.



### 2. FRONT VIEW





#### 3. REAR VIEW





#### 4. RIGHT SIDE VIEW





### 5. LEFT SIDE VIEW





### 6. TOP VIEW (HANDLES)







## 7. BOTTOM VIEW (CONNECTORS)