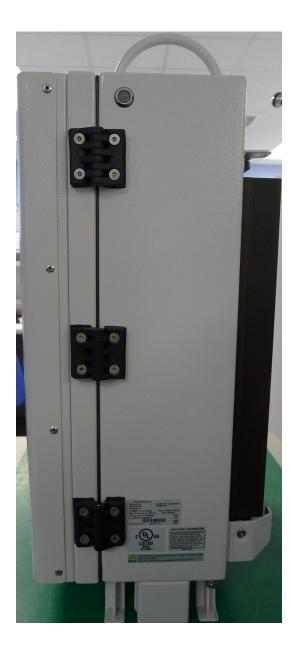

he described product are considered protected by copyright according to the applicable laws.

PowerTrunk and the PowerTrunk logo are registered trademarks of Teltronic S.A.U.

Copyright © PowerTrunk Inc. All rights reserved.



#### CONTENTS

| 1. | INTRODUCTION             | 4  |
|----|--------------------------|----|
| 2. | FRONT VIEW               | 5  |
| 3. | REAR VIEW                | 6  |
| 4. | RIGHT SIDE VIEW          | 7  |
| 5. | LEFT SIDE VIEW           | 8  |
| 6. | TOP VIEW (HANDLES)       | 9  |
| 7. | BOTTOM VIEW (CONNECTORS) | 10 |



#### 1. INTRODUCTION

This photographic dossier shows the external appearance of the MBS Unit. All pictures are valid for the different models available in the market.



### 2. FRONT VIEW





#### 3. REAR VIEW





#### 4. RIGHT SIDE VIEW





### 5. LEFT SIDE VIEW





### 6. TOP VIEW (HANDLES)







## 7. BOTTOM VIEW (CONNECTORS)