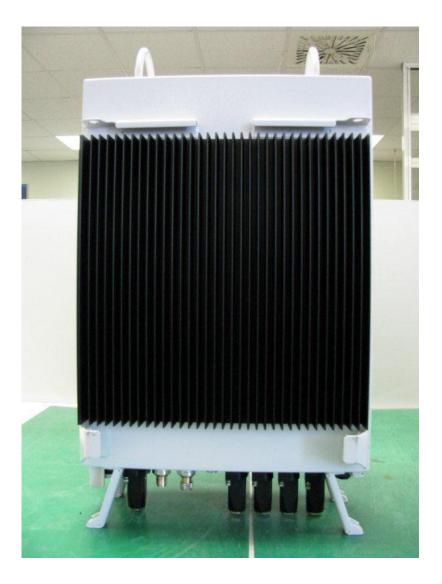

the referred documents and the described product are considered protected by copyright according to the applicable laws.

PowerTrunk and the PowerTrunk logo are registered trademarks of Teltronic S.A.U.

Copyright © PowerTrunk Inc. All rights reserved.



#### CONTENTS

| 1. | INTRODUCTION             | 4  |
|----|--------------------------|----|
| 2. | FRONT VIEW               | 5  |
| 3. | REAR VIEW                | 6  |
| 4. | RIGHT SIDE VIEW          | 7  |
| 5. | LEFT SIDE VIEW           | 8  |
| 6. | TOP VIEW (HANDLES)       | 9  |
| 7. | BOTTOM VIEW (CONNECTORS) | 10 |



#### 1. INTRODUCTION

This photographic dossier shows the external appearance of the MBS Unit. All pictures are valid for the different models available in the market.



### 2. FRONT VIEW





#### 3. REAR VIEW





#### 4. RIGHT SIDE VIEW





### 5. LEFT SIDE VIEW





### 6. TOP VIEW (HANDLES)







## 7. BOTTOM VIEW (CONNECTORS)