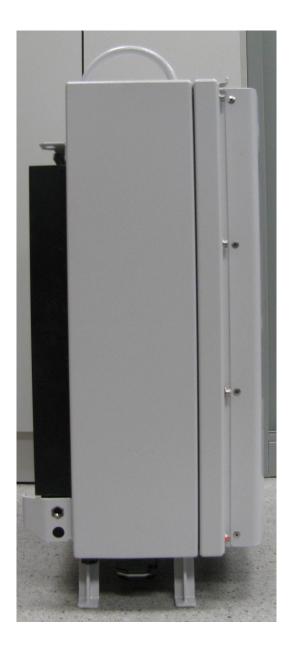

nsidered protected by copyright according to the applicable laws.

PowerTrunk and the PowerTrunk logo are registered trademarks of Teltronic S.A.U.

Copyright © PowerTrunk Inc. All rights reserved.



#### CONTENTS

| 1. | INTRODUCTION             | 4  |
|----|--------------------------|----|
| 2. | FRONT VIEW               | 5  |
| 3. | REAR VIEW                | 6  |
| 4. | RIGHT SIDE VIEW          | 7  |
| 5. | LEFT SIDE VIEW           | 8  |
| 6. | TOP VIEW (HANDLES)       | 9  |
| 7. | BOTTOM VIEW (CONNECTORS) | 10 |



#### 1. INTRODUCTION

This photographic dossier shows the external appearance of the MBS Unit. All pictures are valid for the different models available in the market.



### 2. FRONT VIEW





#### 3. REAR VIEW





#### 4. RIGHT SIDE VIEW





### 5. LEFT SIDE VIEW





### 6. TOP VIEW (HANDLES)







## 7. BOTTOM VIEW (CONNECTORS)