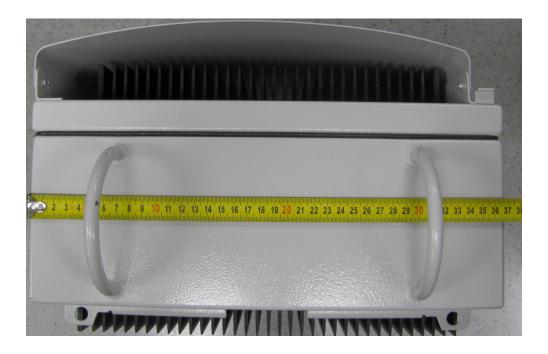

according to the applicable laws.

PowerTrunk and the PowerTrunk logo are registered trademarks of Teltronic S.A.U.

Copyright © PowerTrunk Inc. All rights reserved.



#### CONTENTS

| 1. | INTRODUCTION             | 4  |
|----|--------------------------|----|
| 2. | FRONT VIEW               | 5  |
| 3. | REAR VIEW                | 6  |
| 4. | RIGHT SIDE VIEW          | 7  |
| 5. | LEFT SIDE VIEW           | 8  |
| 6. | TOP VIEW (HANDLES)       | 9  |
| 7. | BOTTOM VIEW (CONNECTORS) | 10 |



#### 1. INTRODUCTION

This photographic dossier shows the external appearance of the MBS Unit. All pictures are valid for the different models available in the market.



### 2. FRONT VIEW





#### 3. REAR VIEW





#### 4. RIGHT SIDE VIEW





### 5. LEFT SIDE VIEW





### 6. TOP VIEW (HANDLES)







## 7. BOTTOM VIEW (CONNECTORS)