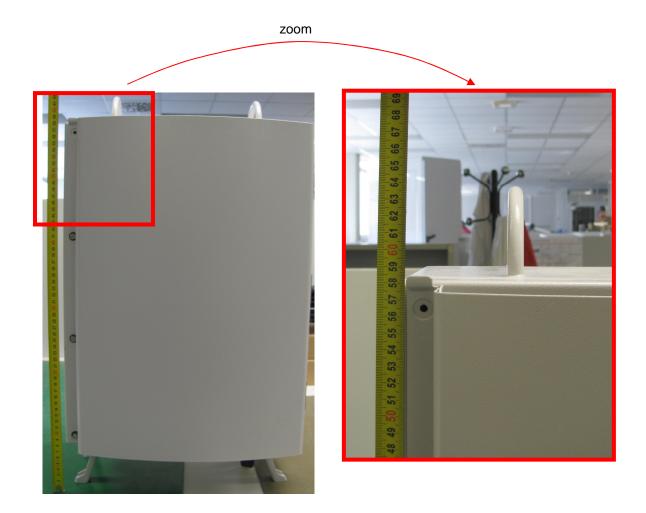

rights.

This document, the referred documents and the described product are considered protected by copyright according to the applicable laws.

PowerTrunk and the PowerTrunk logo are registered trademarks of Teltronic S.A.U.

Copyright © PowerTrunk Inc. All rights reserved.



#### CONTENTS

| 1. | INTRODUCTION             | 4  |
|----|--------------------------|----|
| 2. | FRONT VIEW               | 5  |
| 3. | REAR VIEW                | 6  |
| 4. | RIGHT SIDE VIEW          | 7  |
| 5. | LEFT SIDE VIEW           | 8  |
| 6. | TOP VIEW (HANDLES)       | 9  |
| 7. | BOTTOM VIEW (CONNECTORS) | 10 |



#### 1. INTRODUCTION

This photographic dossier shows the external appearance of the MBS Unit. All pictures are valid for the different models available in the market.



### 2. FRONT VIEW





#### 3. REAR VIEW





#### 4. RIGHT SIDE VIEW





### 5. LEFT SIDE VIEW





### 6. TOP VIEW (HANDLES)







## 7. BOTTOM VIEW (CONNECTORS)