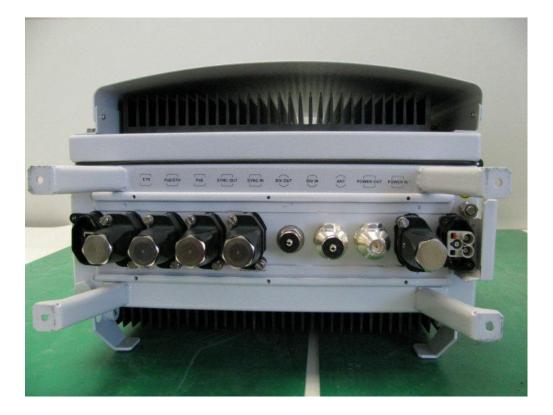

werTrunk and the PowerTrunk logo are registered trademarks of Teltronic S.A.U.

Copyright © PowerTrunk Inc. All rights reserved.



#### CONTENTS

| 1. | INTRODUCTION             | 4  |
|----|--------------------------|----|
| 2. | FRONT VIEW               | 5  |
| 3. | REAR VIEW                | 6  |
| 4. | RIGHT SIDE VIEW          | 7  |
| 5. | LEFT SIDE VIEW           | 8  |
| 6. | TOP VIEW (HANDLES)       | 9  |
| 7. | BOTTOM VIEW (CONNECTORS) | 10 |



#### 1. INTRODUCTION

This photographic dossier shows the external appearance of the MBS Unit. All pictures are valid for the different models available in the market.



### 2. FRONT VIEW





#### 3. REAR VIEW





#### 4. RIGHT SIDE VIEW





### 5. LEFT SIDE VIEW





### 6. TOP VIEW (HANDLES)







## 7. BOTTOM VIEW (CONNECTORS)