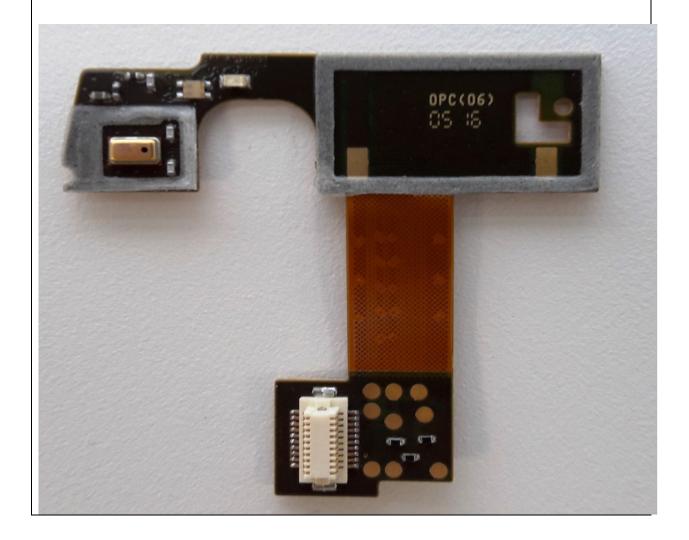

ng cans7          |
| HTT-500-2 PCB Rear without screening cans8              |
| HTT-500-2 LED and earpiece PCB location in front cover9 |
| HTT-500-2 LED and earpiece PCB front view10             |
| HTT-500-2 LED and earpiece PCB rear view11              |
| HTT-500-2 Bluetooth Module with screening can12         |
| HTT-500-2 Bluetooth Module without screening can13      |
| HTT-500-2 Bluetooth Module rear View                    |



#### HTT-500-2 PCB LCD side with screening cans





## HTT-500-2 PCB rear view with screening cans + Bluetooth





## HTT-500-2 PCB rear view with screening cans less Bluetooth





#### HTT-500-2 PCB LCD side without screening cans











#### HTT-500-2 LED and earpiece PCB location in front cover





## HTT-500-2 LED and earpiece PCB front view









## HTT-500-2 Bluetooth Module with screening can





## HTT-500-2 Bluetooth module without screening can





#### HTT-500-2 Bluetooth Module Rear View