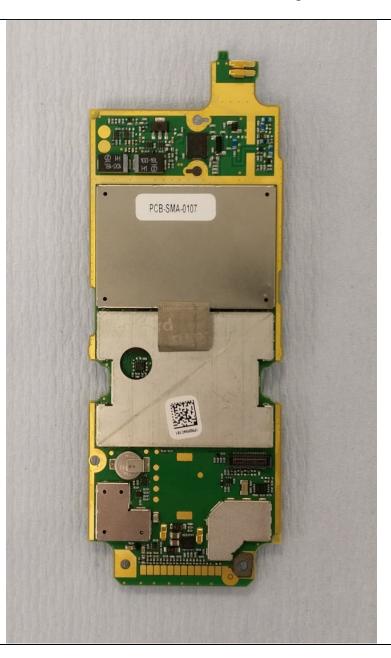

30 4522



## **Contents**

| HTT-500-2 PCB LCD Side with screening cans4             |
|---------------------------------------------------------|
| HTT-500-2 PCB Rear with screening cans + Bluetooth5     |
| HTT-500-2 PCB Rear with screening cans less Bluetooth6  |
| HTT-500-2 PCB LCD side without screening cans7          |
| HTT-500-2 PCB Rear without screening cans8              |
| HTT-500-2 LED and earpiece PCB location in front cover9 |
| HTT-500-2 LED and earpiece PCB front view10             |
| HTT-500-2 LED and earpiece PCB rear view11              |
| HTT-500-2 Bluetooth Module with screening can12         |
| HTT-500-2 Bluetooth Module without screening can13      |
| HTT-500-2 Bluetooth Module rear View                    |



#### HTT-500-2 PCB LCD side with screening cans





## HTT-500-2 PCB rear view with screening cans + Bluetooth





## HTT-500-2 PCB rear view with screening cans less Bluetooth





#### HTT-500-2 PCB LCD side without screening cans











#### HTT-500-2 LED and earpiece PCB location in front cover





## HTT-500-2 LED and earpiece PCB front view









## HTT-500-2 Bluetooth Module with screening can





## HTT-500-2 Bluetooth module without screening can





#### HTT-500-2 Bluetooth Module Rear View