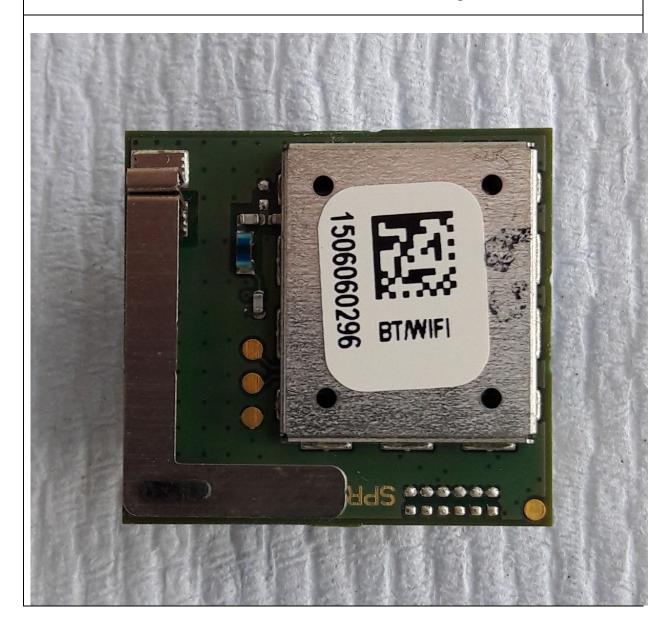

cans8              |
| HTT-500-2 LED and earpiece PCB location in front cover9 |
| HTT-500-2 LED and earpiece PCB front view10             |
| HTT-500-2 LED and earpiece PCB rear view11              |
| HTT-500-2 Bluetooth Module with screening can12         |
| HTT-500-2 Bluetooth Module without screening can13      |
| HTT-500-2 Bluetooth Module rear View                    |



#### HTT-500-2 PCB LCD side with screening cans





## HTT-500-2 PCB rear view with screening cans + Bluetooth





## HTT-500-2 PCB rear view with screening cans less Bluetooth





#### HTT-500-2 PCB LCD side without screening cans











#### HTT-500-2 LED and earpiece PCB location in front cover





## HTT-500-2 LED and earpiece PCB front view









## HTT-500-2 Bluetooth Module with screening can





## HTT-500-2 Bluetooth module without screening can





#### HTT-500-2 Bluetooth Module Rear View