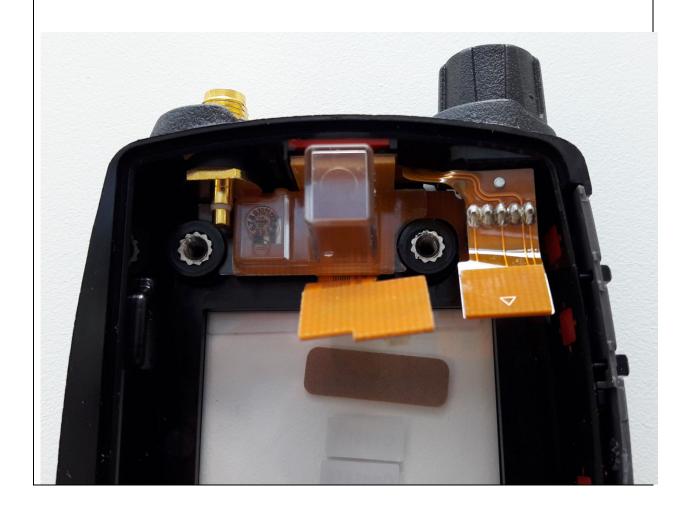

tooth6  |
| HTT-500-2 PCB LCD side without screening cans7          |
| HTT-500-2 PCB Rear without screening cans8              |
| HTT-500-2 LED and earpiece PCB location in front cover9 |
| HTT-500-2 LED and earpiece PCB front view10             |
| HTT-500-2 LED and earpiece PCB rear view11              |
| HTT-500-2 Bluetooth Module with screening can12         |
| HTT-500-2 Bluetooth Module without screening can13      |
| HTT-500-2 Bluetooth Module rear View                    |



#### HTT-500-2 PCB LCD side with screening cans





## HTT-500-2 PCB rear view with screening cans + Bluetooth





## HTT-500-2 PCB rear view with screening cans less Bluetooth





#### HTT-500-2 PCB LCD side without screening cans











#### HTT-500-2 LED and earpiece PCB location in front cover





## HTT-500-2 LED and earpiece PCB front view









## HTT-500-2 Bluetooth Module with screening can





## HTT-500-2 Bluetooth module without screening can





#### HTT-500-2 Bluetooth Module Rear View