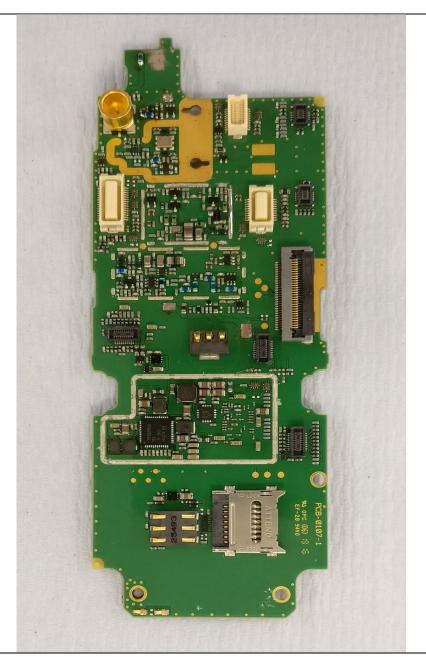

uetooth5     |
| HTT-500-2 PCB Rear with screening cans less Bluetooth6  |
| HTT-500-2 PCB LCD side without screening cans7          |
| HTT-500-2 PCB Rear without screening cans8              |
| HTT-500-2 LED and earpiece PCB location in front cover9 |
| HTT-500-2 LED and earpiece PCB front view10             |
| HTT-500-2 LED and earpiece PCB rear view11              |
| HTT-500-2 Bluetooth Module with screening can12         |
| HTT-500-2 Bluetooth Module without screening can13      |
| HTT-500-2 Bluetooth Module rear View                    |



#### HTT-500-2 PCB LCD side with screening cans





## HTT-500-2 PCB rear view with screening cans + Bluetooth





## HTT-500-2 PCB rear view with screening cans less Bluetooth





#### HTT-500-2 PCB LCD side without screening cans











#### HTT-500-2 LED and earpiece PCB location in front cover





## HTT-500-2 LED and earpiece PCB front view









## HTT-500-2 Bluetooth Module with screening can





## HTT-500-2 Bluetooth module without screening can





#### HTT-500-2 Bluetooth Module Rear View