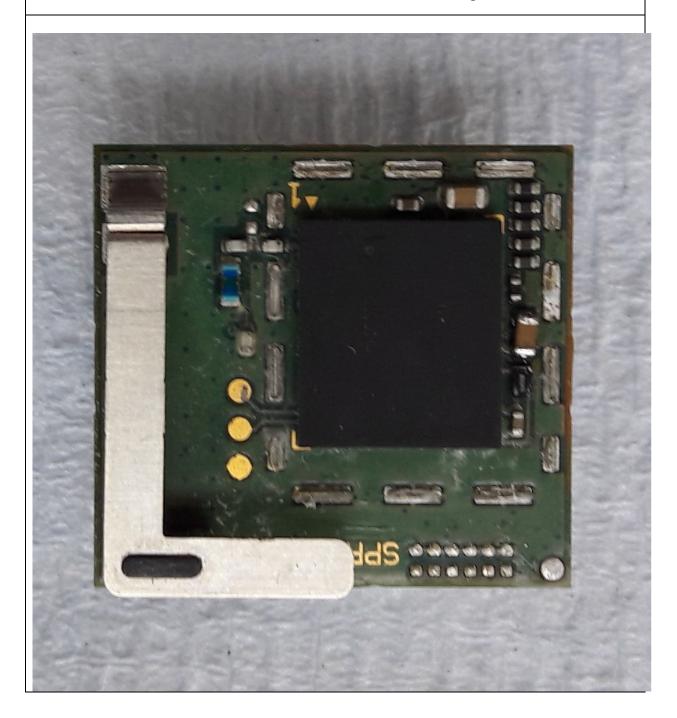

cation in front cover9 |
| HTT-500-2 LED and earpiece PCB front view10             |
| HTT-500-2 LED and earpiece PCB rear view11              |
| HTT-500-2 Bluetooth Module with screening can12         |
| HTT-500-2 Bluetooth Module without screening can13      |
| HTT-500-2 Bluetooth Module rear View                    |



#### HTT-500-2 PCB LCD side with screening cans





## HTT-500-2 PCB rear view with screening cans + Bluetooth





## HTT-500-2 PCB rear view with screening cans less Bluetooth





#### HTT-500-2 PCB LCD side without screening cans











#### HTT-500-2 LED and earpiece PCB location in front cover





## HTT-500-2 LED and earpiece PCB front view









## HTT-500-2 Bluetooth Module with screening can





## HTT-500-2 Bluetooth module without screening can





#### HTT-500-2 Bluetooth Module Rear View