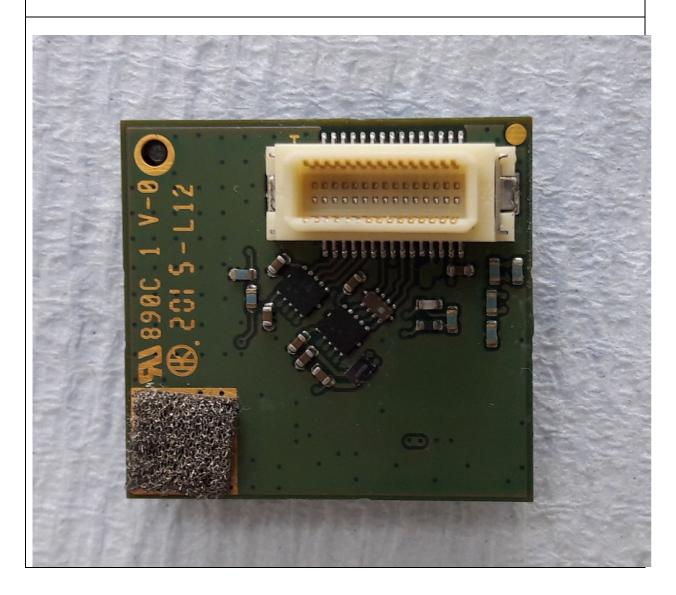

rpiece PCB front view10             |
| HTT-500-2 LED and earpiece PCB rear view11              |
| HTT-500-2 Bluetooth Module with screening can12         |
| HTT-500-2 Bluetooth Module without screening can13      |
| HTT-500-2 Bluetooth Module rear View                    |



#### HTT-500-2 PCB LCD side with screening cans





## HTT-500-2 PCB rear view with screening cans + Bluetooth





## HTT-500-2 PCB rear view with screening cans less Bluetooth





#### HTT-500-2 PCB LCD side without screening cans











#### HTT-500-2 LED and earpiece PCB location in front cover





## HTT-500-2 LED and earpiece PCB front view









## HTT-500-2 Bluetooth Module with screening can





## HTT-500-2 Bluetooth module without screening can





#### HTT-500-2 Bluetooth Module Rear View