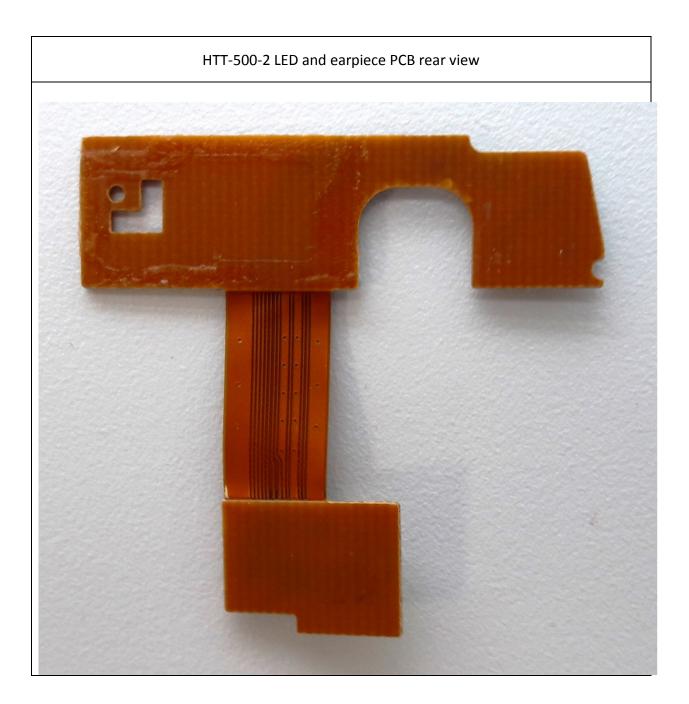

ans7          |
| HTT-500-2 PCB Rear without screening cans8              |
| HTT-500-2 LED and earpiece PCB location in front cover9 |
| HTT-500-2 LED and earpiece PCB front view10             |
| HTT-500-2 LED and earpiece PCB rear view11              |
| HTT-500-2 Bluetooth Module with screening can12         |
| HTT-500-2 Bluetooth Module without screening can13      |
| HTT-500-2 Bluetooth Module rear View                    |



#### HTT-500-2 PCB LCD side with screening cans





## HTT-500-2 PCB rear view with screening cans + Bluetooth





## HTT-500-2 PCB rear view with screening cans less Bluetooth





#### HTT-500-2 PCB LCD side without screening cans











#### HTT-500-2 LED and earpiece PCB location in front cover





## HTT-500-2 LED and earpiece PCB front view









## HTT-500-2 Bluetooth Module with screening can





## HTT-500-2 Bluetooth module without screening can





#### HTT-500-2 Bluetooth Module Rear View