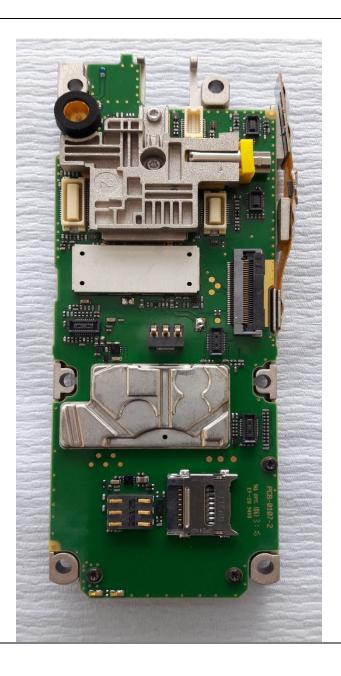

---------------|
| HTT-500-2 PCB Rear with screening cans + Bluetooth5     |
| HTT-500-2 PCB Rear with screening cans less Bluetooth6  |
| HTT-500-2 PCB LCD side without screening cans7          |
| HTT-500-2 PCB Rear without screening cans8              |
| HTT-500-2 LED and earpiece PCB location in front cover9 |
| HTT-500-2 LED and earpiece PCB front view10             |
| HTT-500-2 LED and earpiece PCB rear view11              |
| HTT-500-2 Bluetooth Module with screening can12         |
| HTT-500-2 Bluetooth Module without screening can13      |
| HTT-500-2 Bluetooth Module rear View                    |



#### HTT-500-2 PCB LCD side with screening cans





## HTT-500-2 PCB rear view with screening cans + Bluetooth





## HTT-500-2 PCB rear view with screening cans less Bluetooth





#### HTT-500-2 PCB LCD side without screening cans











#### HTT-500-2 LED and earpiece PCB location in front cover





## HTT-500-2 LED and earpiece PCB front view









## HTT-500-2 Bluetooth Module with screening can





## HTT-500-2 Bluetooth module without screening can





#### HTT-500-2 Bluetooth Module Rear View