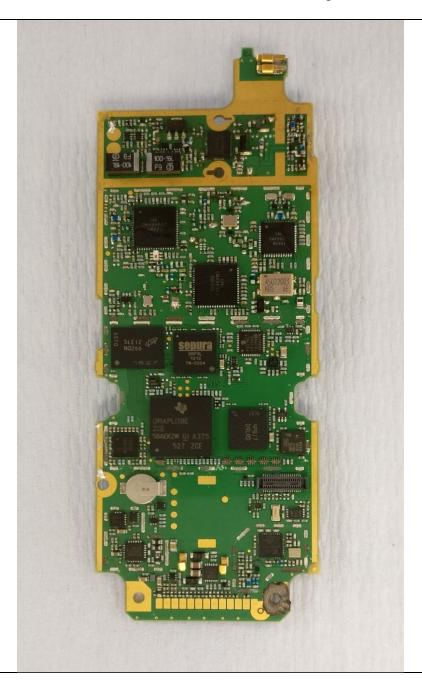

s + Bluetooth5     |
| HTT-500-2 PCB Rear with screening cans less Bluetooth6  |
| HTT-500-2 PCB LCD side without screening cans7          |
| HTT-500-2 PCB Rear without screening cans8              |
| HTT-500-2 LED and earpiece PCB location in front cover9 |
| HTT-500-2 LED and earpiece PCB front view10             |
| HTT-500-2 LED and earpiece PCB rear view11              |
| HTT-500-2 Bluetooth Module with screening can12         |
| HTT-500-2 Bluetooth Module without screening can13      |
| HTT-500-2 Bluetooth Module rear View                    |



#### HTT-500-2 PCB LCD side with screening cans





## HTT-500-2 PCB rear view with screening cans + Bluetooth





## HTT-500-2 PCB rear view with screening cans less Bluetooth





#### HTT-500-2 PCB LCD side without screening cans











#### HTT-500-2 LED and earpiece PCB location in front cover





## HTT-500-2 LED and earpiece PCB front view









## HTT-500-2 Bluetooth Module with screening can





## HTT-500-2 Bluetooth module without screening can





#### HTT-500-2 Bluetooth Module Rear View