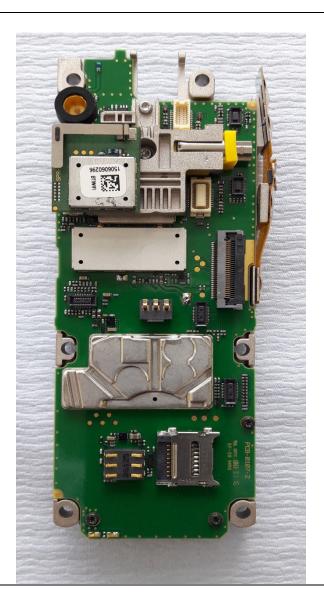

ing cans4             |
|---------------------------------------------------------|
| HTT-500-2 PCB Rear with screening cans + Bluetooth5     |
| HTT-500-2 PCB Rear with screening cans less Bluetooth6  |
| HTT-500-2 PCB LCD side without screening cans7          |
| HTT-500-2 PCB Rear without screening cans8              |
| HTT-500-2 LED and earpiece PCB location in front cover9 |
| HTT-500-2 LED and earpiece PCB front view10             |
| HTT-500-2 LED and earpiece PCB rear view11              |
| HTT-500-2 Bluetooth Module with screening can12         |
| HTT-500-2 Bluetooth Module without screening can13      |
| HTT-500-2 Bluetooth Module rear View                    |



#### HTT-500-2 PCB LCD side with screening cans





## HTT-500-2 PCB rear view with screening cans + Bluetooth





## HTT-500-2 PCB rear view with screening cans less Bluetooth





#### HTT-500-2 PCB LCD side without screening cans











#### HTT-500-2 LED and earpiece PCB location in front cover





## HTT-500-2 LED and earpiece PCB front view









## HTT-500-2 Bluetooth Module with screening can





## HTT-500-2 Bluetooth module without screening can





#### HTT-500-2 Bluetooth Module Rear View