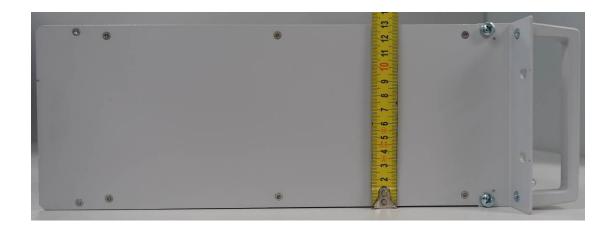

high rack.



| Item | Description                                                       |
|------|-------------------------------------------------------------------|
| 1    | RPS Module                                                        |
| 2    | RPA Module                                                        |
| 3    | RTX Module                                                        |
| 4    | RRX Module                                                        |
| 5    | As an option either an RRX2 or a BSYNC module can be fitted here. |
| 6    | RCPU Module                                                       |
| 7    | BSR75 Rack                                                        |





# 3. FRONT VIEW





# 4. REAR VIEW





# 5. RIGHT SIDE VIEW





# 6. LEFT SIDE VIEW





## 7. TOP VIEW





## 8. BOTTOM VIEW