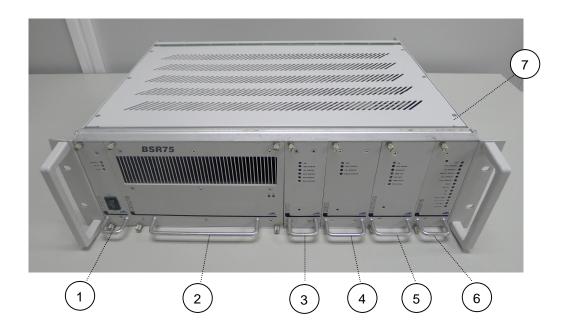

### 2. EXTERNAL STRUCTURE

The photographs below show the external appearance of the BSR75 with all its modules assembled in a 19"-wide 3U-high rack.

| Item | Description                                                       |
|------|-------------------------------------------------------------------|
| 1    | RPS Module                                                        |
| 2    | RPA Module                                                        |
| 3    | RTX Module                                                        |
| 4    | RRX Module                                                        |
| 5    | As an option either an RRX2 or a BSYNC module can be fitted here. |
| 6    | RCPU Module                                                       |
| 7    | BSR75 Rack                                                        |

# 3. FRONT VIEW