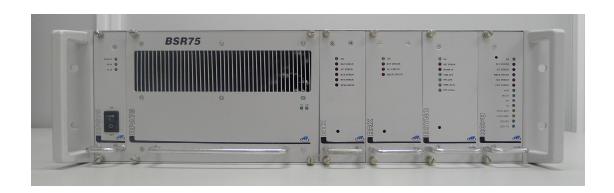

ppearance of the BSR75 with all its modules assembled in a 19"-wide 3U-high rack.



| Item | Description                                                       |
|------|-------------------------------------------------------------------|
| 1    | RPS Module                                                        |
| 2    | RPA Module                                                        |
| 3    | RTX Module                                                        |
| 4    | RRX Module                                                        |
| 5    | As an option either an RRX2 or a BSYNC module can be fitted here. |
| 6    | RCPU Module                                                       |
| 7    | BSR75 Rack                                                        |





# 3. FRONT VIEW





# 4. REAR VIEW





# 5. RIGHT SIDE VIEW





# 6. LEFT SIDE VIEW





## 7. TOP VIEW





## 8. BOTTOM VIEW