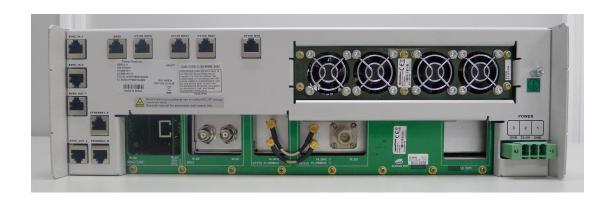

75 with all its modules assembled in a 19"-wide 3U-high rack.



| Item | Description                                                       |
|------|-------------------------------------------------------------------|
| 1    | RPS Module                                                        |
| 2    | RPA Module                                                        |
| 3    | RTX Module                                                        |
| 4    | RRX Module                                                        |
| 5    | As an option either an RRX2 or a BSYNC module can be fitted here. |
| 6    | RCPU Module                                                       |
| 7    | BSR75 Rack                                                        |





# 3. FRONT VIEW





# 4. REAR VIEW





# 5. RIGHT SIDE VIEW





# 6. LEFT SIDE VIEW





## 7. TOP VIEW





## 8. BOTTOM VIEW