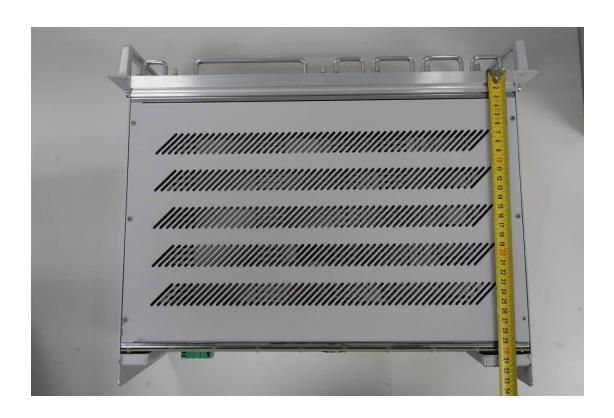

|
|------|-------------------------------------------------------------------|
| 1    | RPS Module                                                        |
| 2    | RPA Module                                                        |
| 3    | RTX Module                                                        |
| 4    | RRX Module                                                        |
| 5    | As an option either an RRX2 or a BSYNC module can be fitted here. |
| 6    | RCPU Module                                                       |
| 7    | BSR75 Rack                                                        |





# 3. FRONT VIEW





# 4. REAR VIEW





# 5. RIGHT SIDE VIEW





# 6. LEFT SIDE VIEW





## 7. TOP VIEW





## 8. BOTTOM VIEW