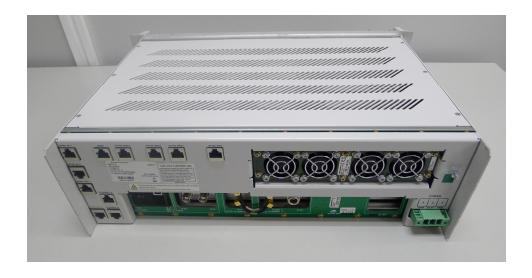

w show the external appearance of the BSR75 with all its modules assembled in a 19"-wide 3U-high rack.



| Item | Description                                                       |
|------|-------------------------------------------------------------------|
| 1    | RPS Module                                                        |
| 2    | RPA Module                                                        |
| 3    | RTX Module                                                        |
| 4    | RRX Module                                                        |
| 5    | As an option either an RRX2 or a BSYNC module can be fitted here. |
| 6    | RCPU Module                                                       |
| 7    | BSR75 Rack                                                        |





# 3. FRONT VIEW





# 4. REAR VIEW





# 5. RIGHT SIDE VIEW





# 6. LEFT SIDE VIEW





## 7. TOP VIEW





## 8. BOTTOM VIEW