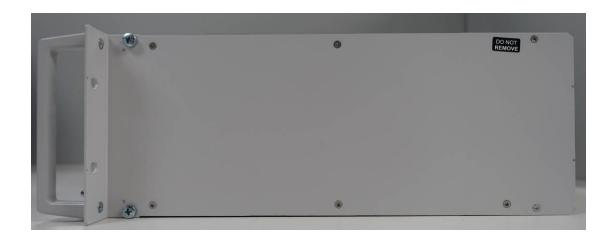

sembled in a 19"-wide 3U-high rack.



| Item | Description                                                       |
|------|-------------------------------------------------------------------|
| 1    | RPS Module                                                        |
| 2    | RPA Module                                                        |
| 3    | RTX Module                                                        |
| 4    | RRX Module                                                        |
| 5    | As an option either an RRX2 or a BSYNC module can be fitted here. |
| 6    | RCPU Module                                                       |
| 7    | BSR75 Rack                                                        |





# 3. FRONT VIEW





# 4. REAR VIEW





# 5. RIGHT SIDE VIEW





# 6. LEFT SIDE VIEW





## 7. TOP VIEW





## 8. BOTTOM VIEW