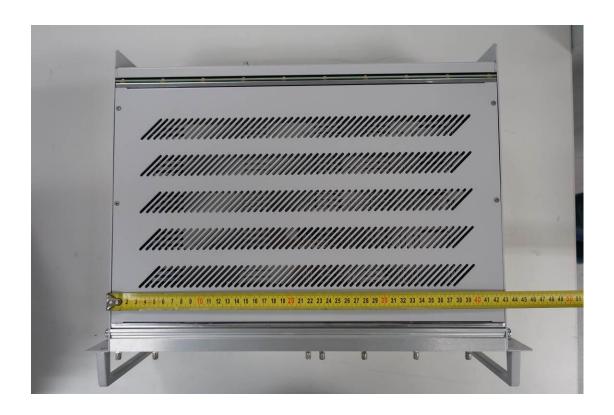

| Description                                                       |
|------|-------------------------------------------------------------------|
| 1    | RPS Module                                                        |
| 2    | RPA Module                                                        |
| 3    | RTX Module                                                        |
| 4    | RRX Module                                                        |
| 5    | As an option either an RRX2 or a BSYNC module can be fitted here. |
| 6    | RCPU Module                                                       |
| 7    | BSR75 Rack                                                        |





# 3. FRONT VIEW





# 4. REAR VIEW





# 5. RIGHT SIDE VIEW





# 6. LEFT SIDE VIEW





## 7. TOP VIEW





## 8. BOTTOM VIEW