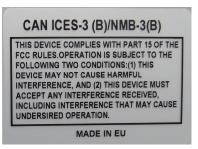

cted by copyright according to the applicable laws.

PowerTrunk and the PowerTrunk logo are registered trademarks of Teltronic S.A.U.

Copyright © PowerTrunk Inc. All rights reserved.

|  | BSR75 | Code: D138K61PT_DDS07 |              |
|--|-------|-----------------------|--------------|
|  |       |                       | Page: 3 of 5 |

# CONTENTS:

| 4 | BSR75              | 1. BS |
|---|--------------------|-------|
| 4 | 1. INTRODUCTION    | 1.1.  |
| 4 | 2. LABEL           | 1.2.  |
| 5 | 3. LABEL LOCATION: | 1.3.  |

| 75 |
|----|
|    |

## 1. <u>BSR75</u>

## 1.1. INTRODUCTION

The identification Label is situated in the rear of the RF Unit. The label is a silver paper polyester film laminate.

### 1.2. <u>LABEL</u>

Label Colors: Silver and Black.

### Label 1





### Label 2



### Label 3



Restricted to occupational use to safety FCC RF energy exposure limits. See user manual for awareness and control info.





|  | BSR75 | Code: D138K61PT_DDS07 |              |
|--|-------|-----------------------|--------------|
|  |       |                       | Page: 5 of 5 |

# 1.3. LABEL LOCATION: