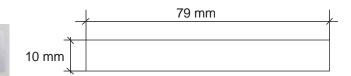

### Label 3

Restricted to occupational use to safety FCC RF energy exposure limits. See user manual for awareness and control info.

|  | BSR75 | Code: D138K61PT_DDS07 |              |
|--|-------|-----------------------|--------------|
|  |       |                       | Page: 5 of 5 |