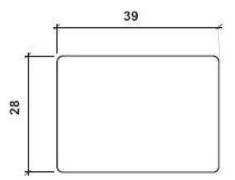

onsidered protected by copyright according to the applicable laws.

PowerTrunk and the PowerTrunk logo are registered trademarks of Teltronic S.A.U.

Copyright © PowerTrunk Inc. All rights reserved.

|  | BSR75 | Code: D138K61PT_DDS07 |              |
|--|-------|-----------------------|--------------|
|  |       |                       | Page: 3 of 5 |

# CONTENTS:

| 4 | BSR75              | 1. BS |
|---|--------------------|-------|
| 4 | 1. INTRODUCTION    | 1.1.  |
| 4 | 2. LABEL           | 1.2.  |
| 5 | 3. LABEL LOCATION: | 1.3.  |

| 75 |
|----|
|    |

## 1. <u>BSR75</u>

## 1.1. INTRODUCTION

The identification Label is situated in the rear of the RF Unit. The label is a silver paper polyester film laminate.

### 1.2. <u>LABEL</u>

Label Colors: Silver and Black.

### Label 1





### Label 2



### Label 3



Restricted to occupational use to safety FCC RF energy exposure limits. See user manual for awareness and control info.





|  | BSR75 | Code: D138K61PT_DDS07 |              |
|--|-------|-----------------------|--------------|
|  |       |                       | Page: 5 of 5 |

# 1.3. LABEL LOCATION: