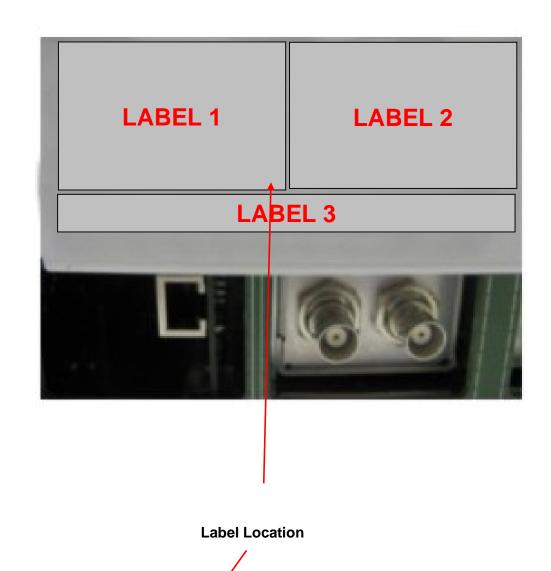

| Page: 3 of 5 |

# CONTENTS:

| 4 | BSR75              | 1. BS |
|---|--------------------|-------|
| 4 | 1. INTRODUCTION    | 1.1.  |
| 4 | 2. LABEL           | 1.2.  |
| 5 | 3. LABEL LOCATION: | 1.3.  |

| 75 |
|----|
|    |

## 1. <u>BSR75</u>

## 1.1. INTRODUCTION

The identification Label is situated in the rear of the RF Unit. The label is a silver paper polyester film laminate.

### 1.2. <u>LABEL</u>

Label Colors: Silver and Black.

### Label 1





### Label 2



### Label 3



Restricted to occupational use to safety FCC RF energy exposure limits. See user manual for awareness and control info.





|  | BSR75 | Code: D138K61PT_DDS07 |              |
|--|-------|-----------------------|--------------|
|  |       |                       | Page: 5 of 5 |

# 1.3. LABEL LOCATION: