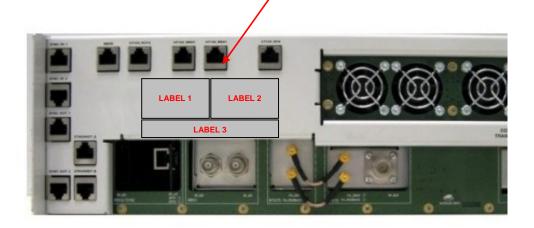

Page: 3 of 5 |

# CONTENTS:

| 4 | BSR75              | 1. BS |
|---|--------------------|-------|
| 4 | 1. INTRODUCTION    | 1.1.  |
| 4 | 2. LABEL           | 1.2.  |
| 5 | 3. LABEL LOCATION: | 1.3.  |

| 75 |
|----|
|    |

## 1. <u>BSR75</u>

## 1.1. INTRODUCTION

The identification Label is situated in the rear of the RF Unit. The label is a silver paper polyester film laminate.

### 1.2. <u>LABEL</u>

Label Colors: Silver and Black.

### Label 1





### Label 2



### Label 3



Restricted to occupational use to safety FCC RF energy exposure limits. See user manual for awareness and control info.





|  | BSR75 | Code: D138K61PT_DDS07 |              |
|--|-------|-----------------------|--------------|
|  |       |                       | Page: 5 of 5 |

# 1.3. LABEL LOCATION: