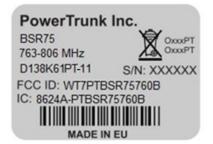

## 1.1. INTRODUCTION

The identification Label is situated in the rear of the RF Unit. The label is a silver paper polyester film laminate.

### 1.2. <u>LABEL</u>

Label Colors: Silver and Black.

### Label 1