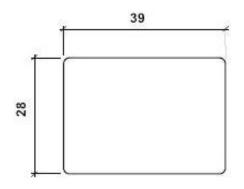

### 1.2. <u>LABEL</u>

Label Colors: Silver and Black.

### Label 1

### Label 2