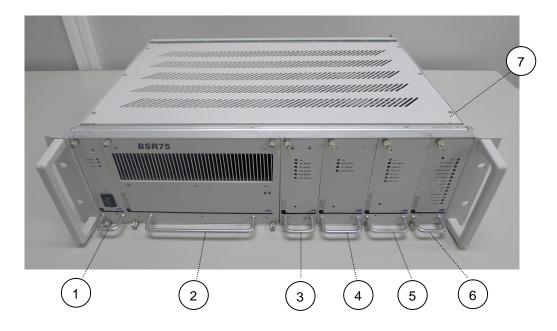

### 2. EXTERNAL STRUCTURE

The photographs below show the external appearance of the BSR75 with all its modules assembled in a 19"-wide 3U-high rack.

| Item | Description                                                       |
|------|-------------------------------------------------------------------|
| 1    | RPS Module                                                        |
| 2    | RPA Module                                                        |
| 3    | RTX Module                                                        |
| 4    | RRX Module                                                        |
| 5    | As an option either an RRX2 or a BSYNC module can be fitted here. |
| 6    | RCPU Module                                                       |
| 7    | BSR75 Rack                                                        |