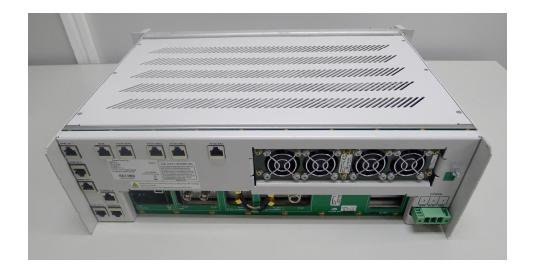

w show the external appearance of the BSR75 with all its modules assembled in a 19"-wide 3U-high rack.



| Item | Description                                                       |
|------|-------------------------------------------------------------------|
| 1    | RPS Module                                                        |
| 2    | RPA Module                                                        |
| 3    | RTX Module                                                        |
| 4    | RRX Module                                                        |
| 5    | As an option either an RRX2 or a BSYNC module can be fitted here. |
| 6    | RCPU Module                                                       |
| 7    | BSR75 Rack                                                        |





# 3. FRONT VIEW





# 4. REAR VIEW





# 5. RIGHT SIDE VIEW





# 6. LEFT SIDE VIEW





### 7. TOP VIEW





### 8. BOTTOM VIEW