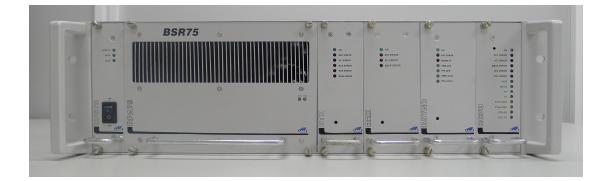

ppearance of the BSR75 with all its modules assembled in a 19"-wide 3U-high rack.



| Item | Description                                                       |
|------|-------------------------------------------------------------------|
| 1    | RPS Module                                                        |
| 2    | RPA Module                                                        |
| 3    | RTX Module                                                        |
| 4    | RRX Module                                                        |
| 5    | As an option either an RRX2 or a BSYNC module can be fitted here. |
| 6    | RCPU Module                                                       |
| 7    | BSR75 Rack                                                        |





# 3. FRONT VIEW





# 4. REAR VIEW





# 5. RIGHT SIDE VIEW





# 6. LEFT SIDE VIEW





### 7. TOP VIEW





### 8. BOTTOM VIEW