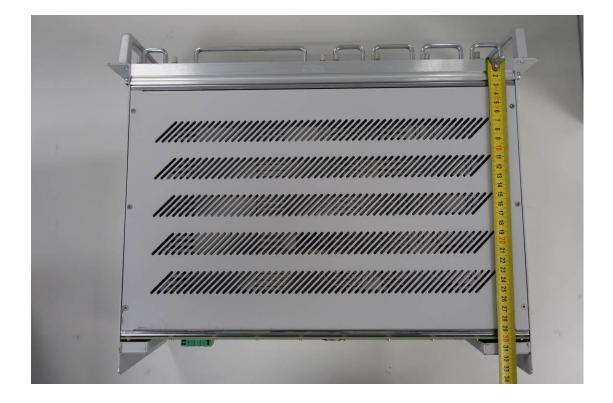

|
|------|-------------------------------------------------------------------|
| 1    | RPS Module                                                        |
| 2    | RPA Module                                                        |
| 3    | RTX Module                                                        |
| 4    | RRX Module                                                        |
| 5    | As an option either an RRX2 or a BSYNC module can be fitted here. |
| 6    | RCPU Module                                                       |
| 7    | BSR75 Rack                                                        |





# 3. FRONT VIEW





# 4. REAR VIEW





# 5. RIGHT SIDE VIEW





# 6. LEFT SIDE VIEW





### 7. TOP VIEW





### 8. BOTTOM VIEW