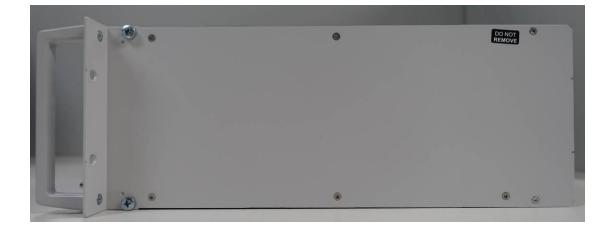

sembled in a 19"-wide 3U-high rack.



| Item | Description                                                       |
|------|-------------------------------------------------------------------|
| 1    | RPS Module                                                        |
| 2    | RPA Module                                                        |
| 3    | RTX Module                                                        |
| 4    | RRX Module                                                        |
| 5    | As an option either an RRX2 or a BSYNC module can be fitted here. |
| 6    | RCPU Module                                                       |
| 7    | BSR75 Rack                                                        |





# 3. FRONT VIEW





# 4. REAR VIEW





# 5. RIGHT SIDE VIEW





# 6. LEFT SIDE VIEW





### 7. TOP VIEW





### 8. BOTTOM VIEW