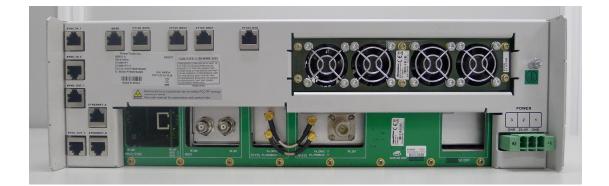

75 with all its modules assembled in a 19"-wide 3U-high rack.



| Item | Description                                                       |
|------|-------------------------------------------------------------------|
| 1    | RPS Module                                                        |
| 2    | RPA Module                                                        |
| 3    | RTX Module                                                        |
| 4    | RRX Module                                                        |
| 5    | As an option either an RRX2 or a BSYNC module can be fitted here. |
| 6    | RCPU Module                                                       |
| 7    | BSR75 Rack                                                        |





# 3. FRONT VIEW





# 4. REAR VIEW





# 5. RIGHT SIDE VIEW





# 6. LEFT SIDE VIEW





### 7. TOP VIEW





### 8. BOTTOM VIEW