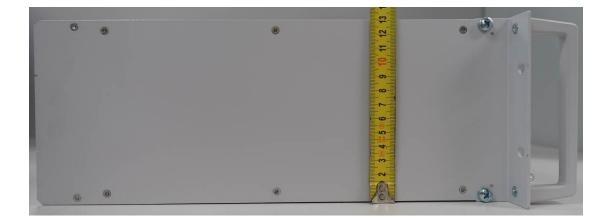

high rack.



| Item | Description                                                       |
|------|-------------------------------------------------------------------|
| 1    | RPS Module                                                        |
| 2    | RPA Module                                                        |
| 3    | RTX Module                                                        |
| 4    | RRX Module                                                        |
| 5    | As an option either an RRX2 or a BSYNC module can be fitted here. |
| 6    | RCPU Module                                                       |
| 7    | BSR75 Rack                                                        |





# 3. FRONT VIEW





# 4. REAR VIEW





# 5. RIGHT SIDE VIEW





# 6. LEFT SIDE VIEW





### 7. TOP VIEW





### 8. BOTTOM VIEW