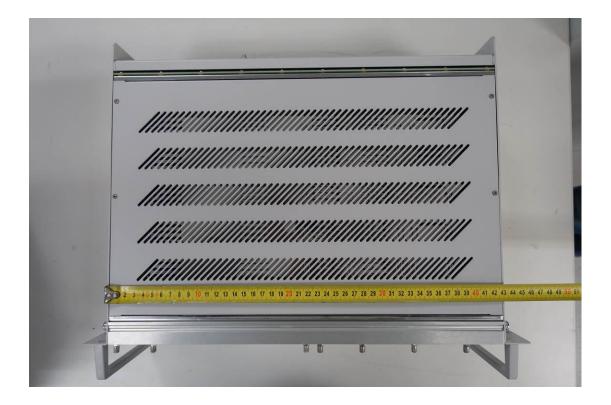

| Description                                                       |
|------|-------------------------------------------------------------------|
| 1    | RPS Module                                                        |
| 2    | RPA Module                                                        |
| 3    | RTX Module                                                        |
| 4    | RRX Module                                                        |
| 5    | As an option either an RRX2 or a BSYNC module can be fitted here. |
| 6    | RCPU Module                                                       |
| 7    | BSR75 Rack                                                        |





# 3. FRONT VIEW





# 4. REAR VIEW





# 5. RIGHT SIDE VIEW





# 6. LEFT SIDE VIEW





### 7. TOP VIEW





### 8. BOTTOM VIEW