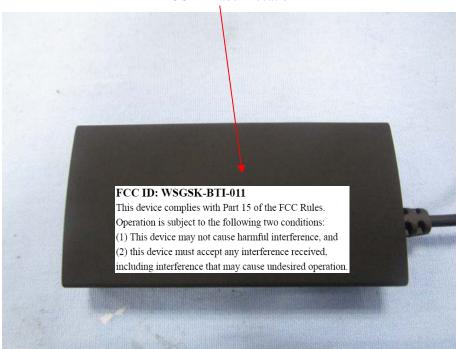

## **Proposed FCC ID Label Format**

| FCC ID: WSGSK-BTI-011                                      |
|------------------------------------------------------------|
| This device complies with Part 15 of the FCC Rules.        |
| Operation is subject to the following two conditions:      |
| (1) This device may not cause harmful interference, and    |
| (2) this device must accept any interference received,     |
| including interference that may cause undesired operation. |

## **Proposed Label Location on EUT**

FCC ID Label Location