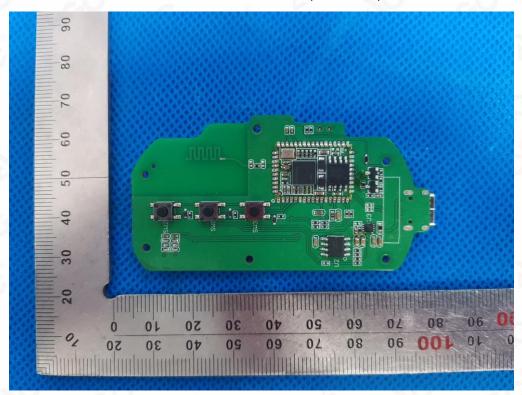

## INTERNAL VIEW OF EUT (FIGURE 2)

\*\*\*End of Report\*\*\*\*\*\*\*\*\*\*\*\*\*\*\*

Any report having not been signed by authorized approver, or having been altered without authorization, or having not been stamped by the Bedicated Festing/Inspection Stamp" is deemed to be invalid. Copying or excerpting portion of, or altering the content of the report is not permitted without the written authorization of AGC, where the test results presented in the report apply only to the tested sample. Any objections to report issued by AGC should be submitted to AGC within 15day after the issuance of the test report. Further enquiry of validity or verification of the test report should be addressed to AGC by agc@agc-cert.com.