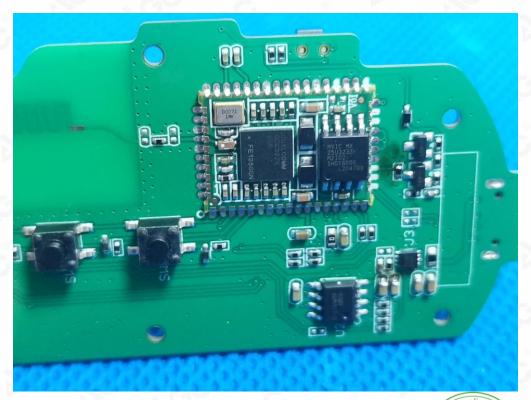

## BATTERY VIEW OF EUT (FIGURE 1)

INTERNAL VIEW OF EUT (FIGURE 1)

Any report having not been signed by authorized approver, or having been altered without authorization, or having not been stamped by the "Bedicated Pesting/Inspection Stamp" is deemed to be invalid. Copying or excerpting portion of, or altering the content of the report is not permitted without the written authorization of AGC, the test results presented in the report apply only to the tested sample. Any objections to report issued by AGC should be submitted to AGC within 15days after the issuance of the test report. Further enquiry of validity or verification of the test report should be addressed to AGC by agc@agc-cert.com.