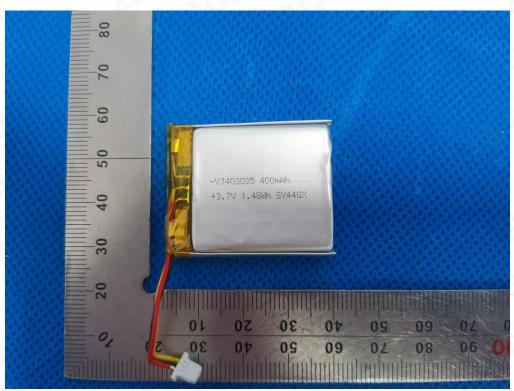

## BATTERY VIEW OF EUT (FIGURE 1)

INTERNAL VIEW OF EUT (FIGURE 1)

Any report having not been signed by authorized approver, or having been altered without authorization, or having not been stamped by the "Bedicated Pesting/Inspection Stamp" is deemed to be invalid. Copying or excerpting portion of, or altering the content of the report is not permitted without the written authorization of AGC, the test results presented in the report apply only to the tested sample. Any objections to report issued by AGC should be submitted to AGC within 15days after the issuance of the test report. Further enquiry of validity or verification of the test report should be addressed to AGC by agc@agc-cert.com.