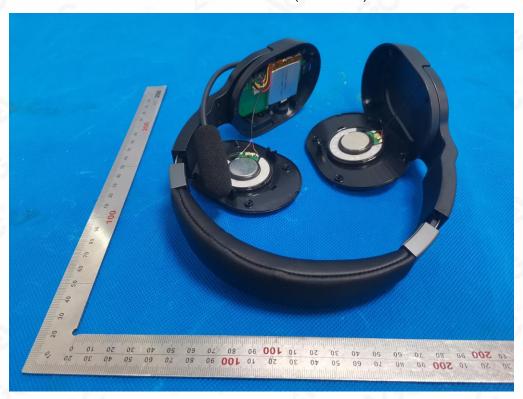

## **INTERNAL PHOTOS**

**OPEN VIEW OF EUT (FIGURE 1)** 

**ANTENNA CLOSE-UP PHOTO-1** 

Any report having not been signed by authorized approver, or having been altered without authorization, or having not been stamped by the Bedicated Festing/Inspection Stamp" is deemed to be invalid. Copying or excerpting portion of, or altering the content of the report is not permitted without the written authorization of AGC. The test results presented in the report apply only to the tested sample. Any objections to report issued by AGC should be submitted to AGC within 15days after the issuance of the test report. Further enquiry of validity or verification of the test report should be addressed to AGC by agc@agc-cert.com.