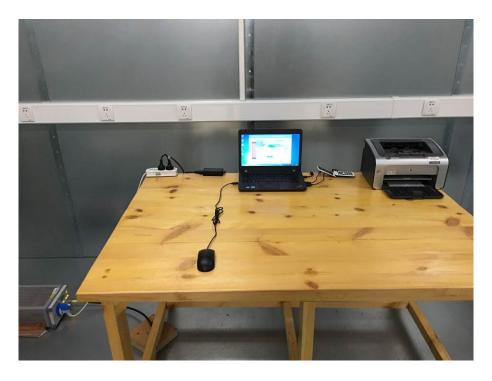

**Test Setup Photos** 

1. Radiated Emissions (Part 15B PC mode) (below 1GHz)

2. Radiated Emissions (Part 15B PC mode)(Above 1GHz)

3. Radiated Emissions (Part 15B Charging mode) (below 1GHz)

4. Radiated Emissions (Part 15B Charging mode) (Above 1GHz)