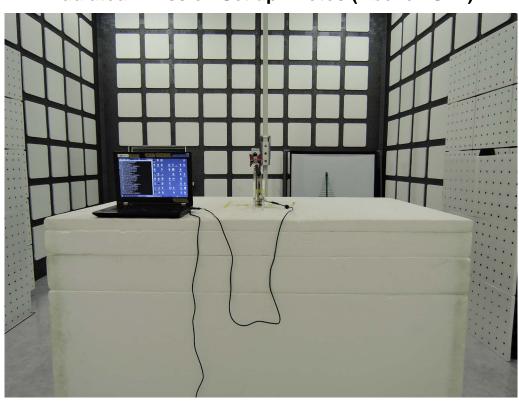

PHOTOGRAPHS OF SET UP Radiated Emission Set up Photos (Below 1GHz)

Unless otherwise stated the results shown in this test report refer only to the sample(s) tested and such sample(s) are retained for 90 days only.