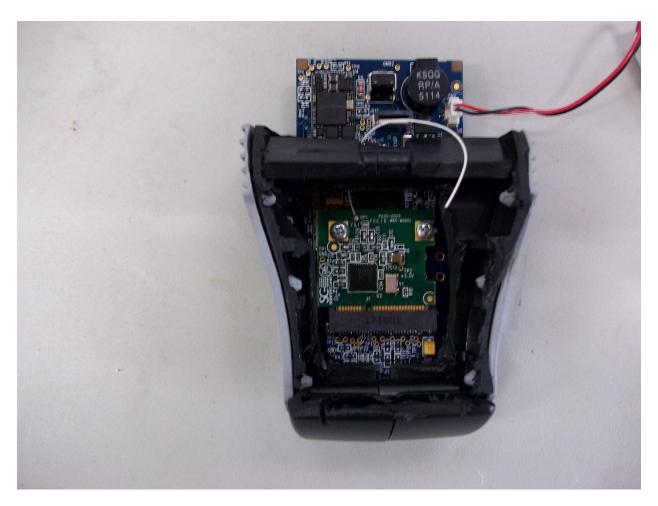

## **EXTERNAL PHOTOGRAPHS**

Figure 1. Radio Module on Evaluation Board in Plastic Housing

Note: Plastic housing was required so that the Evaluation board can be placed in a cradle to program the module. Once the module has been programmed the module + evaluation board + housing is removed from the cradle and tested as presented above.