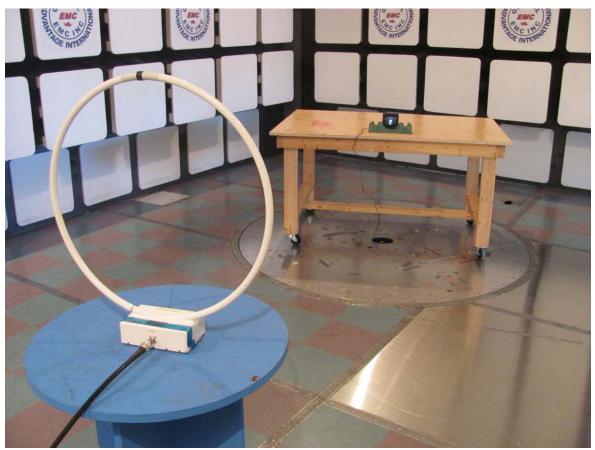

Figure 1: Radiated emission setup – photo 1

Page 1 of 6 Report issue date: 10/22/2014 GEMC File #: GEMC-FCC-22337R1

| Client      | Ecobee Inc                                           |                |
|-------------|------------------------------------------------------|----------------|
| Product     | WEM01                                                | GLOBAL         |
| Standard(s) | RSS 210 Issue 8:2010 / FCC Part 15 Subpart C 15:2014 | <b>EMC'INC</b> |