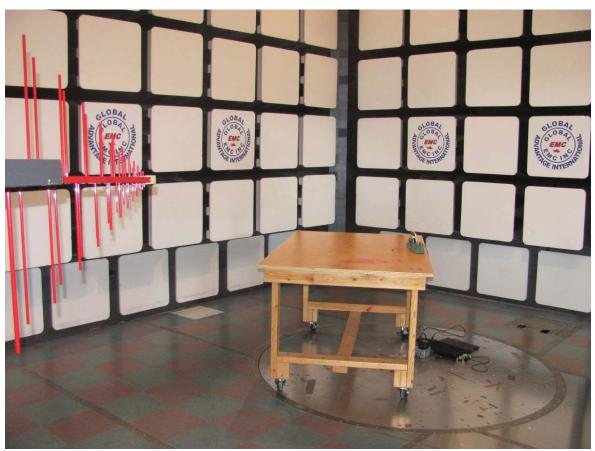

Figure 2: Radiated emission setup – photo 2

Page 2 of 6 Report issue date: 10/22/2014 GEMC File #: GEMC-FCC-22337R1

| Client      | Ecobee Inc                                           |                |
|-------------|------------------------------------------------------|----------------|
| Product     | WEM01                                                | GLOBAL         |
| Standard(s) | RSS 210 Issue 8:2010 / FCC Part 15 Subpart C 15:2014 | <b>EMC'INC</b> |