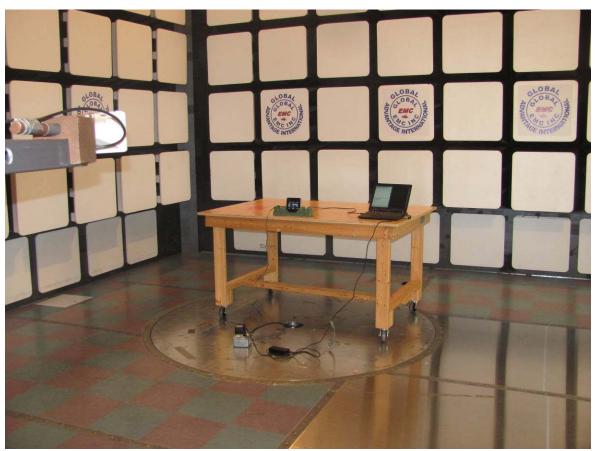

Figure 3: Radiated emission setup – photo 3

Page 3 of 6 Report issue date: 10/22/2014 GEMC File #: GEMC-FCC-22337R1

| Client      | Ecobee Inc                                           |                |
|-------------|------------------------------------------------------|----------------|
| Product     | WEM01                                                | GLOBAL         |
| Standard(s) | RSS 210 Issue 8:2010 / FCC Part 15 Subpart C 15:2014 | <b>EMC'INC</b> |