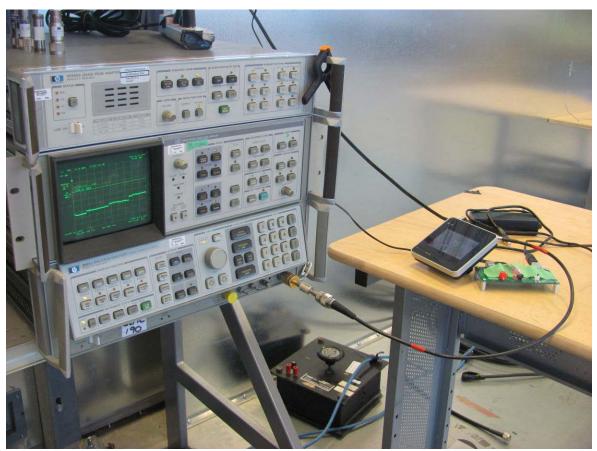

Figure 4: Antenna port conducted emission setup – photo

Page 4 of 6 Report issue date: 10/22/2014 GEMC File #: GEMC-FCC-22337R1

| Client      | Ecobee Inc                                           |                |
|-------------|------------------------------------------------------|----------------|
| Product     | WEM01                                                | GLOBAL         |
| Standard(s) | RSS 210 Issue 8:2010 / FCC Part 15 Subpart C 15:2014 | <b>EMC'INC</b> |