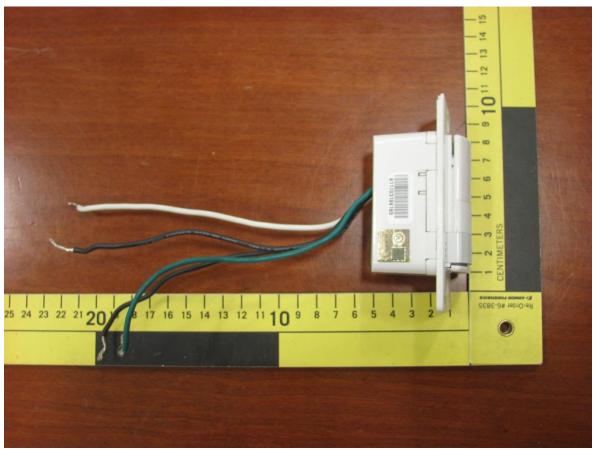

|
| Standard(s) | RSS 247 Issue 2:2017<br>FCC Part 15 Subpart 15.247:2015 |        |



| Client      | Ecobee Inc.                                             |        |
|-------------|---------------------------------------------------------|--------|
| Product     | EB-SMSWV-02                                             | Canada |
| Standard(s) | RSS 247 Issue 2:2017<br>FCC Part 15 Subpart 15.247:2015 |        |



Figure 2 – EUT External Photo Back

| Client      | Ecobee Inc.                                             | Canada |
|-------------|---------------------------------------------------------|--------|
| Product     | EB-SMSWV-02                                             |        |
| Standard(s) | RSS 247 Issue 2:2017<br>FCC Part 15 Subpart 15.247:2015 |        |



Figure 3 – EUT External Photo Side