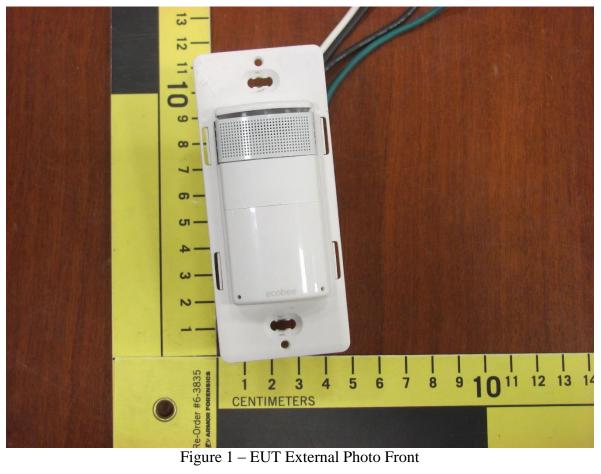

## **Exhibit: External Photos**

(WR9EBSMSW1V002)

| Client      | Ecobee Inc.                                             | Canada |
|-------------|---------------------------------------------------------|--------|
| Product     | EB-SMSWV-02                                             |        |
| Standard(s) | RSS 247 Issue 2:2017<br>FCC Part 15 Subpart 15.247:2015 |        |