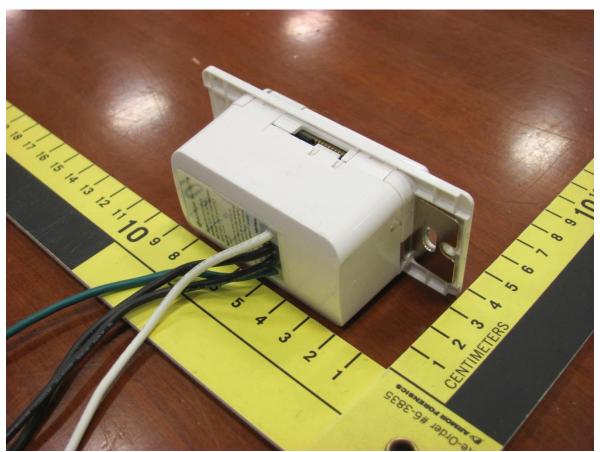

Figure 2 – EUT External Photo Back

| Client      | Ecobee Inc.                                             | Canada |
|-------------|---------------------------------------------------------|--------|
| Product     | EB-SMSWV-02                                             |        |
| Standard(s) | RSS 247 Issue 2:2017<br>FCC Part 15 Subpart 15.247:2015 |        |