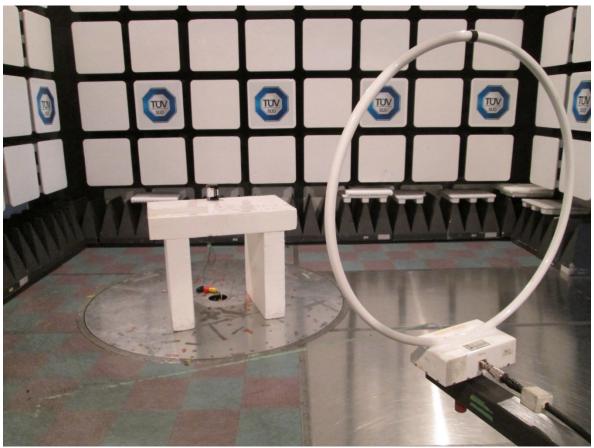

Figure 3 – Radiated Emissions Setup – Photo 3

| Client      | Ecobee Inc.                                             |     |
|-------------|---------------------------------------------------------|-----|
| Product     | EB-SMSWV-01                                             | TÜV |
| Standard(s) | RSS 247 Issue 2:2017<br>FCC Part 15 Subpart 15.247:2015 | SUD |