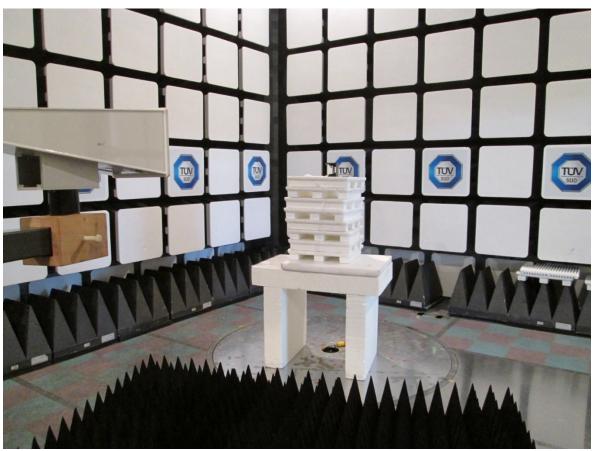

Figure 1 – Radiated Emissions Setup – Photo 1

| Client      | Ecobee Inc.                                             |     |
|-------------|---------------------------------------------------------|-----|
| Product     | EB-SMSWV-01                                             | TÜV |
| Standard(s) | RSS 247 Issue 2:2017<br>FCC Part 15 Subpart 15.247:2015 | SUD |