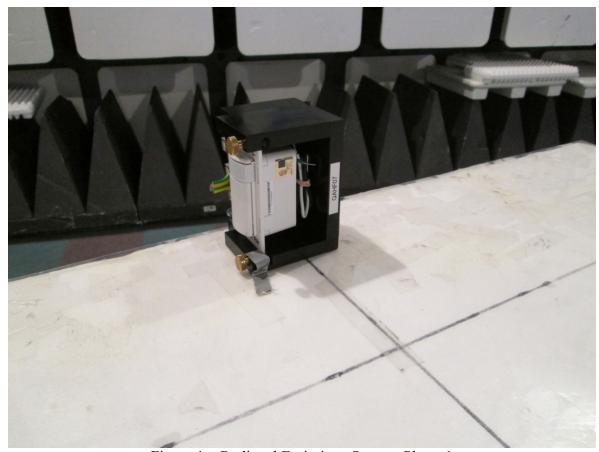

Figure 2 – Radiated Emissions Setup – Photo 2

| Client      | Ecobee Inc.                                             |     |
|-------------|---------------------------------------------------------|-----|
| Product     | EB-SMSWV-01                                             | TÜV |
| Standard(s) | RSS 247 Issue 2:2017<br>FCC Part 15 Subpart 15.247:2015 | SUD |