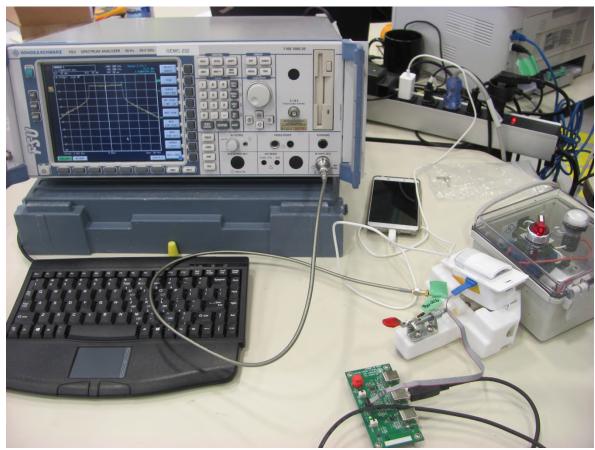

47 Issue 2:2017<br>FCC Part 15 Subpart 15.247:2015 | SUD |



Figure 4 – Radiated Emissions Setup – Photo 4

| Client      | Ecobee Inc.                                             |     |
|-------------|---------------------------------------------------------|-----|
| Product     | EB-SMSWV-01                                             | TÜV |
| Standard(s) | RSS 247 Issue 2:2017<br>FCC Part 15 Subpart 15.247:2015 | SUD |



Figure 5 – Radiated Emissions Setup – Photo 5

| Client      | Ecobee Inc.                                             |     |
|-------------|---------------------------------------------------------|-----|
| Product     | EB-SMSWV-01                                             | TÜV |
| Standard(s) | RSS 247 Issue 2:2017<br>FCC Part 15 Subpart 15.247:2015 | SUD |



Figure 6 – Antenna Port Conducted Emissions Setup