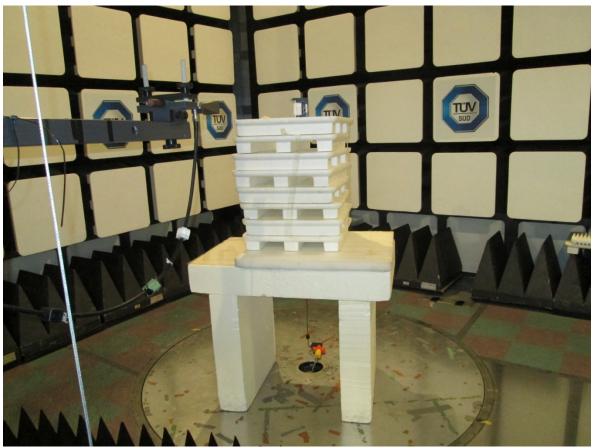

Figure 2 – Radiated Emissions Setup – Photo 2

| Client      | Ecobee Inc.                                             |     |
|-------------|---------------------------------------------------------|-----|
| Product     | EB-SMSWV-01                                             | TÜV |
| Standard(s) | RSS 247 Issue 2:2017<br>FCC Part 15 Subpart 15.247:2015 | SUD |