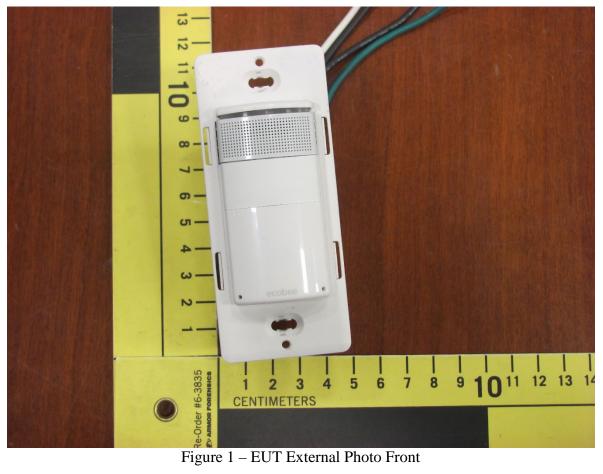

## **Exhibit: External Photos**

(WR9EBSMSW1V001)

| Client      | Ecobee Inc.                                             |     |
|-------------|---------------------------------------------------------|-----|
| Product     | EB-SMSWV-01                                             | SUD |
| Standard(s) | RSS 247 Issue 2:2017<br>FCC Part 15 Subpart 15.247:2015 |     |