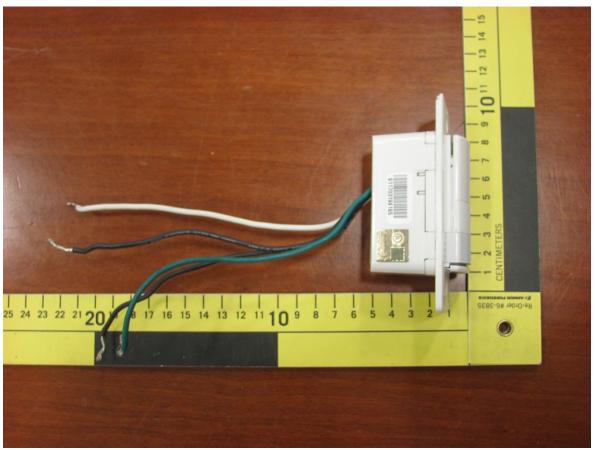

| SUD |
| Standard(s) | RSS 247 Issue 2:2017<br>FCC Part 15 Subpart 15.247:2015 |     |



| Client      | Ecobee Inc.                                             |     |
|-------------|---------------------------------------------------------|-----|
| Product     | EB-SMSWV-01                                             | Sub |
| Standard(s) | RSS 247 Issue 2:2017<br>FCC Part 15 Subpart 15.247:2015 |     |



Figure 2 – EUT External Photo Back

| Client      | Ecobee Inc.                                             |     |
|-------------|---------------------------------------------------------|-----|
| Product     | EB-SMSWV-01                                             | Sub |
| Standard(s) | RSS 247 Issue 2:2017<br>FCC Part 15 Subpart 15.247:2015 |     |



Figure 3 – EUT External Photo Side