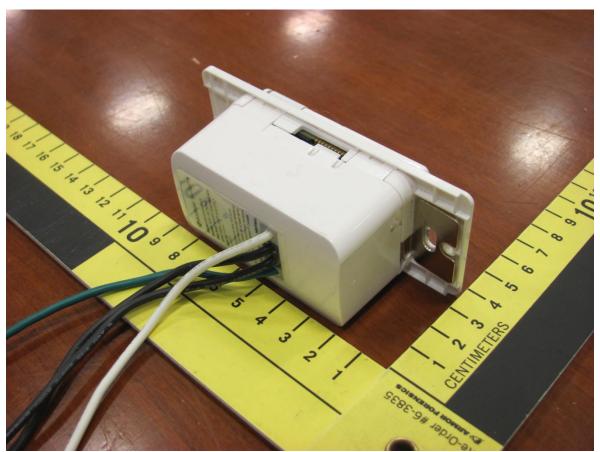

| Client      | Ecobee Inc.                                             |     |
|-------------|---------------------------------------------------------|-----|
| Product     | EB-SMSWV-01                                             | Sub |
| Standard(s) | RSS 247 Issue 2:2017<br>FCC Part 15 Subpart 15.247:2015 |     |

Figure 2 – EUT External Photo Back

| Client      | Ecobee Inc.                                             |     |
|-------------|---------------------------------------------------------|-----|
| Product     | EB-SMSWV-01                                             | Sub |
| Standard(s) | RSS 247 Issue 2:2017<br>FCC Part 15 Subpart 15.247:2015 |     |