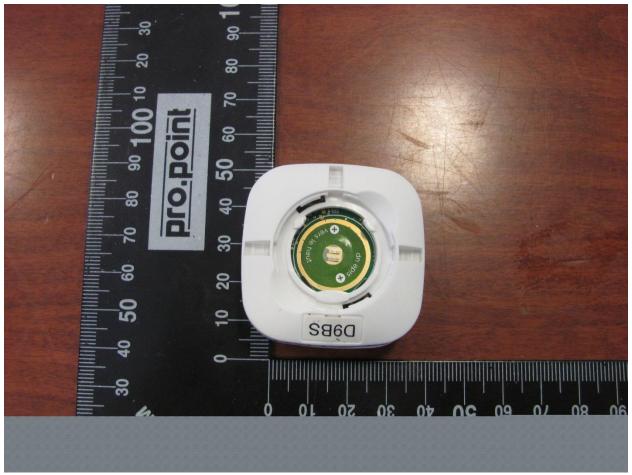

Illustration 1: EUT internal view without battery

| Client      | Ecobee Inc                                      |        |
|-------------|-------------------------------------------------|--------|
| Product     | Athena RS Gen 2                                 | TÜV    |
| Standard(s) | RSS 247 Issue 1 / FCC Part 15 Subpart C 15:2016 | Canada |