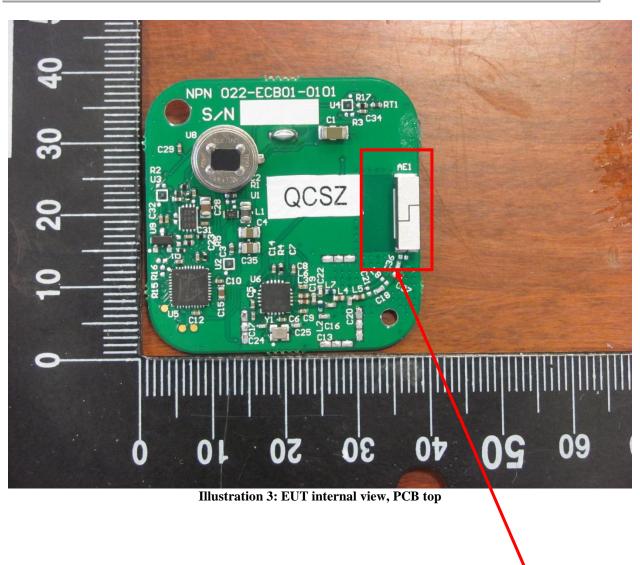

| TÜV    |
| Standard(s) | RSS 247 Issue 1 / FCC Part 15 Subpart C 15:2016 | Canada |



Illustration 1: EUT internal view without battery

| Client      | Ecobee Inc                                      |        |
|-------------|-------------------------------------------------|--------|
| Product     | Athena RS Gen 2                                 | TÜV    |
| Standard(s) | RSS 247 Issue 1 / FCC Part 15 Subpart C 15:2016 | Canada |



Illustration 2: EUT internal view, PCB rear

| Client      | Ecobee Inc                                      |        |
|-------------|-------------------------------------------------|--------|
| Product     | Athena RS Gen 2                                 | TÜV    |
| Standard(s) | RSS 247 Issue 1 / FCC Part 15 Subpart C 15:2016 | Canada |



900 MHz SMD Antenna