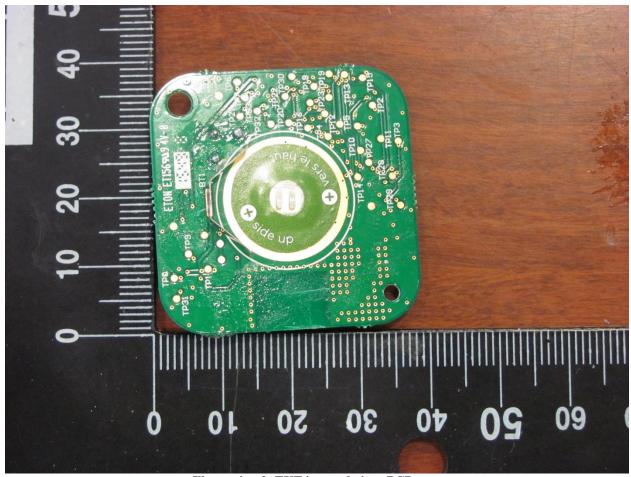

Illustration 2: EUT internal view, PCB rear

| Client      | Ecobee Inc                                      |        |
|-------------|-------------------------------------------------|--------|
| Product     | Athena RS Gen 2                                 | TÜV    |
| Standard(s) | RSS 247 Issue 1 / FCC Part 15 Subpart C 15:2016 | Canada |