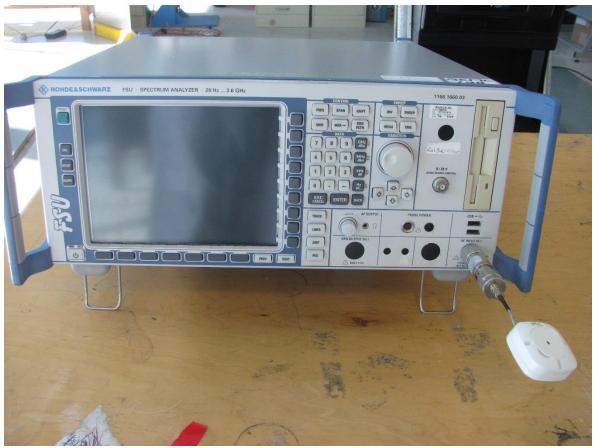

| TÜV    |
| Standard(s) | RSS 247 Issue 1 / FCC Part 15 Subpart C 15:2016 | Canada |



Illustration 2: Radiated emission setup - photo 2

| Client      | Ecobee Inc                                      |        |
|-------------|-------------------------------------------------|--------|
| Product     | Athena RS Gen 2                                 | TÜV    |
| Standard(s) | RSS 247 Issue 1 / FCC Part 15 Subpart C 15:2016 | Canada |



Illustration 3: Radiated setup - photo 3

| Client      | Ecobee Inc                                      |        |
|-------------|-------------------------------------------------|--------|
| Product     | Athena RS Gen 2                                 | SUD    |
| Standard(s) | RSS 247 Issue 1 / FCC Part 15 Subpart C 15:2016 | Canada |



Illustration 4: Antenna conducted setup - photo