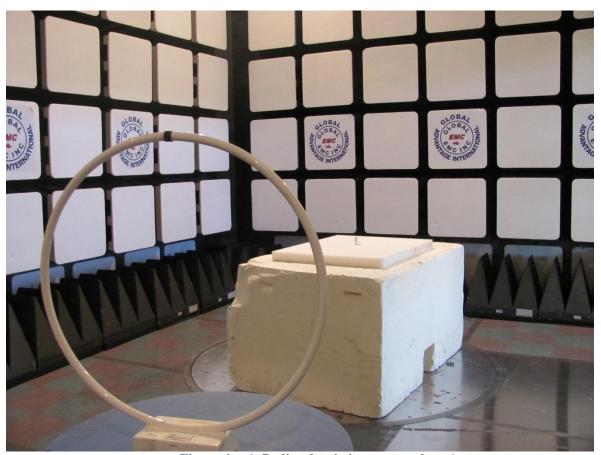

Illustration 1: Radiated emission setup – photo 1

| Client      | Ecobee Inc                                      |        |
|-------------|-------------------------------------------------|--------|
| Product     | Athena RS Gen 2                                 | TÜV    |
| Standard(s) | RSS 247 Issue 1 / FCC Part 15 Subpart C 15:2016 | Canada |