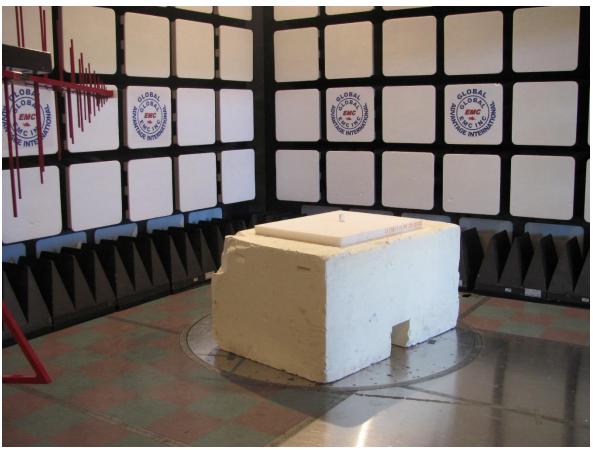

Illustration 2: Radiated emission setup - photo 2

| Client      | Ecobee Inc                                      |        |
|-------------|-------------------------------------------------|--------|
| Product     | Athena RS Gen 2                                 | TÜV    |
| Standard(s) | RSS 247 Issue 1 / FCC Part 15 Subpart C 15:2016 | Canada |