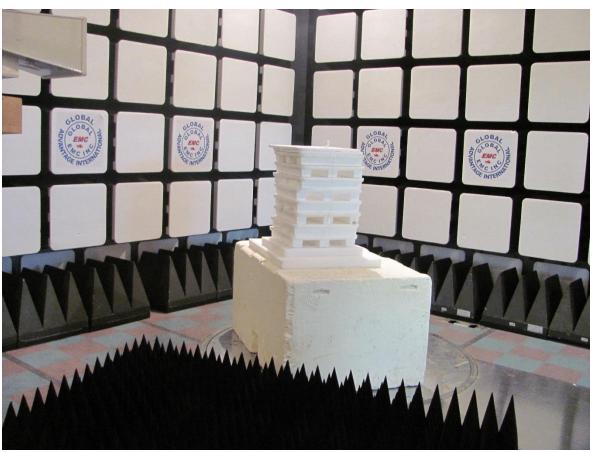

Illustration 3: Radiated setup - photo 3

| Client      | Ecobee Inc                                      |        |
|-------------|-------------------------------------------------|--------|
| Product     | Athena RS Gen 2                                 | SUD    |
| Standard(s) | RSS 247 Issue 1 / FCC Part 15 Subpart C 15:2016 | Canada |