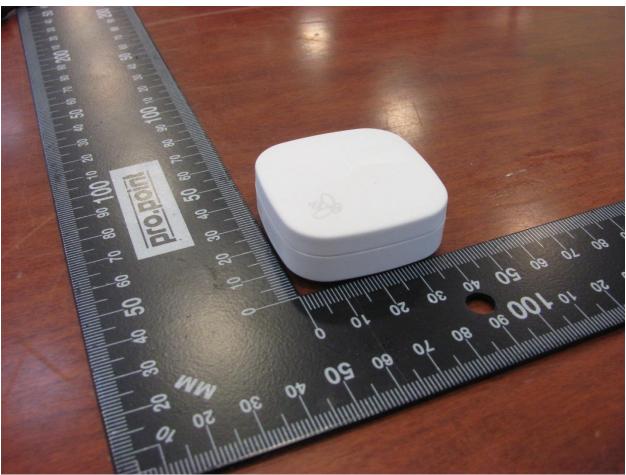

Illustration 3: External view, side view 1

| Client      | Ecobee Inc                                      | Canada |
|-------------|-------------------------------------------------|--------|
| Product     | Athena RS Gen 2                                 |        |
| Standard(s) | RSS 247 Issue 1 / FCC Part 15 Subpart C 15:2016 |        |