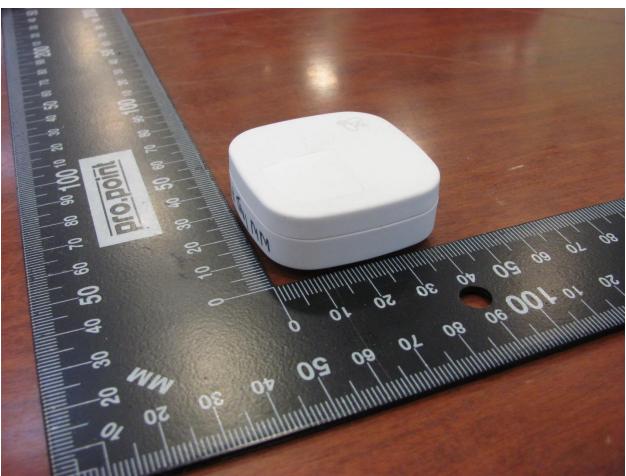

Product     | Athena RS Gen 2                                 | SUD    |
| Standard(s) | RSS 247 Issue 1 / FCC Part 15 Subpart C 15:2016 | Canada |



| Client      | Ecobee Inc                                      | Canada |
|-------------|-------------------------------------------------|--------|
| Product     | Athena RS Gen 2                                 |        |
| Standard(s) | RSS 247 Issue 1 / FCC Part 15 Subpart C 15:2016 |        |



Illustration 3: External view, side view 1

| Client      | Ecobee Inc                                      | Canada |
|-------------|-------------------------------------------------|--------|
| Product     | Athena RS Gen 2                                 |        |
| Standard(s) | RSS 247 Issue 1 / FCC Part 15 Subpart C 15:2016 |        |



Illustration 4: External view, side view 2