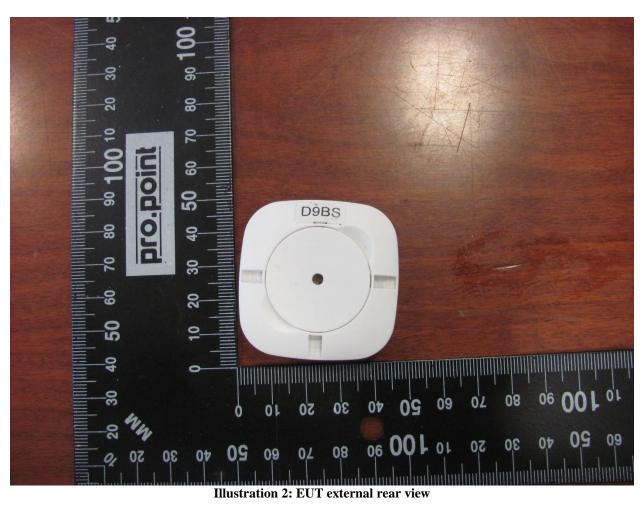

| Client      | Ecobee Inc                                      | Canada |
|-------------|-------------------------------------------------|--------|
| Product     | Athena RS Gen 2                                 |        |
| Standard(s) | RSS 247 Issue 1 / FCC Part 15 Subpart C 15:2016 |        |