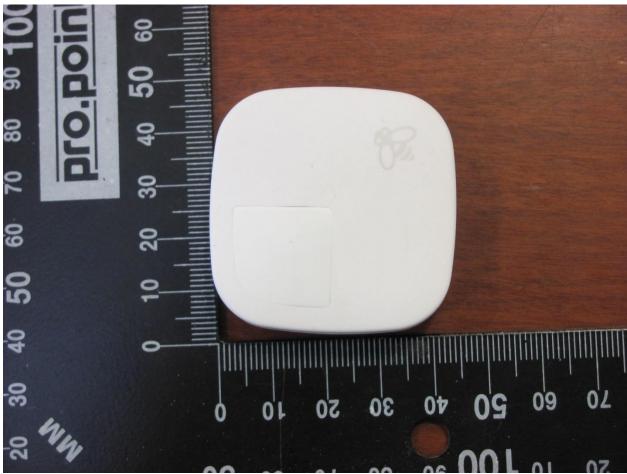

Illustration 1: EUT external front view

| Client      | Ecobee Inc                                      |        |
|-------------|-------------------------------------------------|--------|
| Product     | Athena RS Gen 2                                 | SUD    |
| Standard(s) | RSS 247 Issue 1 / FCC Part 15 Subpart C 15:2016 | Canada |