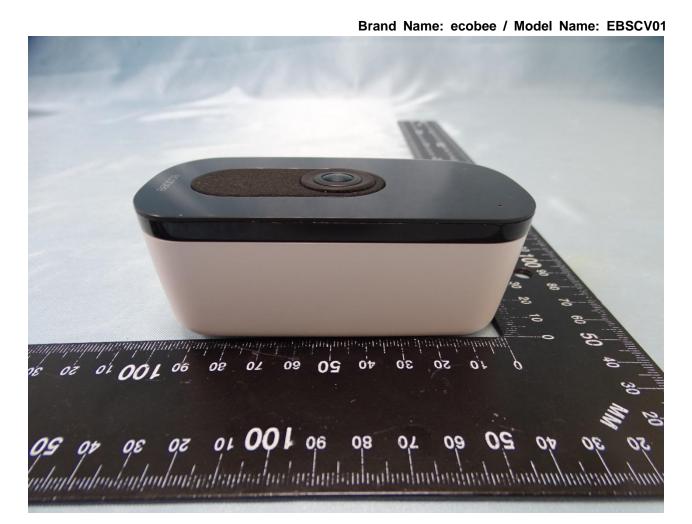

## 1. External Photograph of EUT

Brand Name: ecobee / Model Name: EBSCV01

Report No.: EP972333

TEL: 886-3-327-3456 Page Number : 1 of 49
FAX: 886-3-328-4978 Issued Date : Oct. 24, 2019

Report No.: EP972333