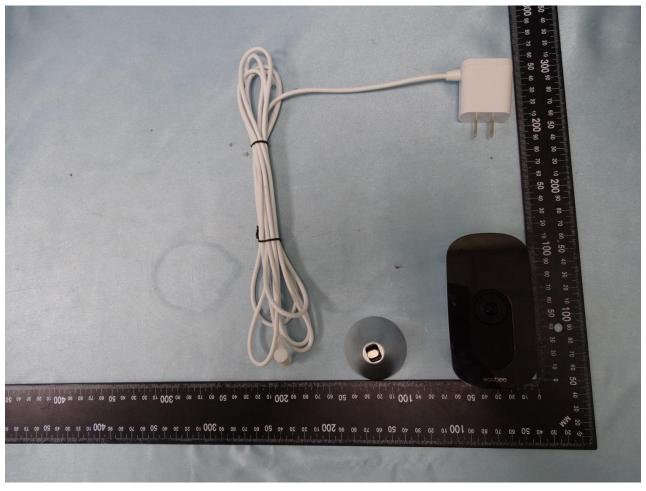

## 2. Photograph of Accessory

Brand Name: ecobee / Model Name: EBSCV01

Report No.: EP972333

| Specification of Accessory |            |                  |
|----------------------------|------------|------------------|
| IAC Adapter                | Brand Name | Full power® 1907 |
|                            | Model Name | SAW12D-120-1000U |
| IBase                      | Brand Name | ecobee           |
|                            | Model Name | N/A              |

**Remark:** For accessories equipped with this EUT, please refer to the following photos.

TEL: 886-3-327-3456 Page Number : 7 of 49
FAX: 886-3-328-4978 Issued Date : Oct. 24, 2019

Report No.: EP972333

TEL: 886-3-327-3456 Page Number : 8 of 49 FAX: 886-3-328-4978 Issued Date : Oct. 24, 2019