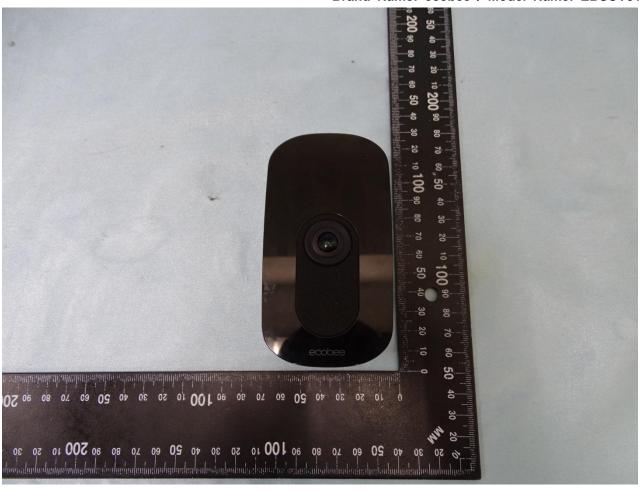

## 1. External Photograph of EUT

Brand Name: ecobee / Model Name: EBSCV01

Report No.: EP972333

TEL: 886-3-327-3456 Page Number : 1 of 49
FAX: 886-3-328-4978 Issued Date : Oct. 24, 2019

Report No.: EP972333