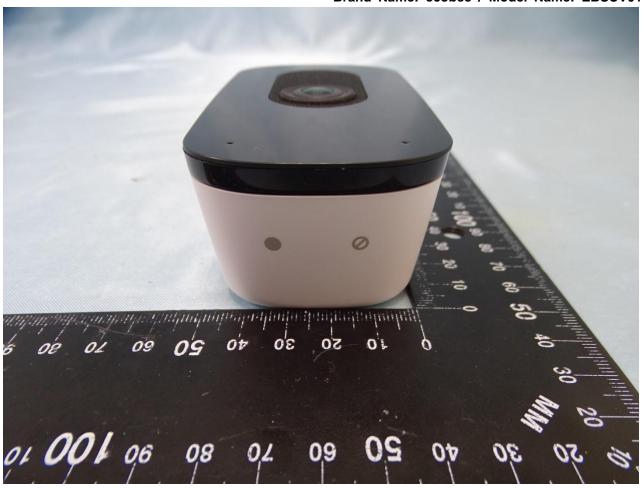

TEL: 886-3-327-3456 Page Number : 2 of 49
FAX: 886-3-328-4978 Issued Date : Oct. 24, 2019

) on ant \/ansiss

Report No.: EP972333

TEL: 886-3-327-3456 : 3 of 49 Page Number Issued Date FAX: 886-3-328-4978

: Oct. 24, 2019