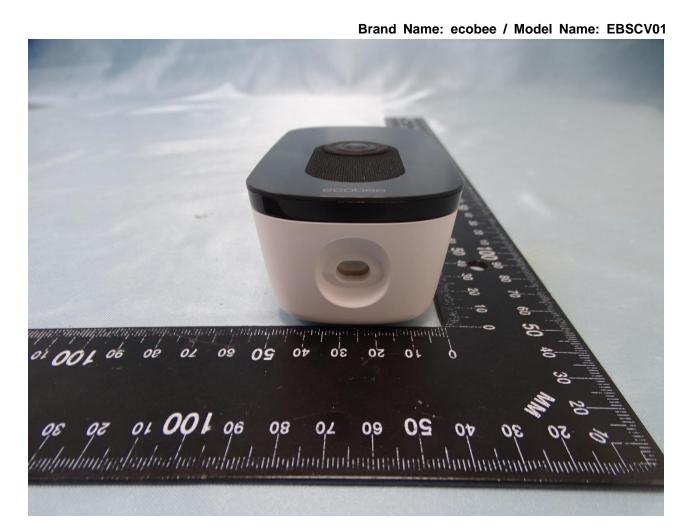

## 2. Photograph of Accessory

Brand Name: ecobee / Model Name: EBSCV01

Report No.: EP972333

| Specification of Accessory |            |                  |
|----------------------------|------------|------------------|
| IAC Adapter                | Brand Name | Full power® 1907 |
|                            | Model Name | SAW12D-120-1000U |
| IBase                      | Brand Name | ecobee           |
|                            | Model Name | N/A              |