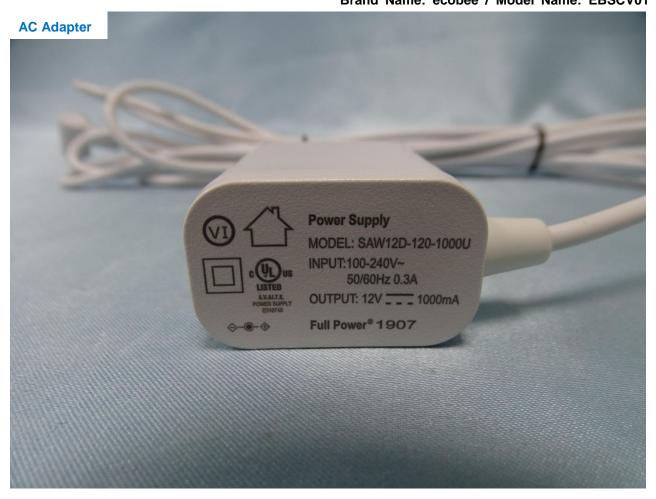

## 2. Photograph of Accessory

Brand Name: ecobee / Model Name: EBSCV01

Report No.: EP972333

| Specification of Accessory |            |                  |
|----------------------------|------------|------------------|
| IAC Adapter                | Brand Name | Full power® 1907 |
|                            | Model Name | SAW12D-120-1000U |
| IBase                      | Brand Name | ecobee           |
|                            | Model Name | N/A              |

**Remark:** For accessories equipped with this EUT, please refer to the following photos.

TEL: 886-3-327-3456 Page Number : 7 of 49
FAX: 886-3-328-4978 Issued Date : Oct. 24, 2019

Report No.: EP972333

TEL: 886-3-327-3456 Page Number : 8 of 49 FAX: 886-3-328-4978 Issued Date : Oct. 24, 2019