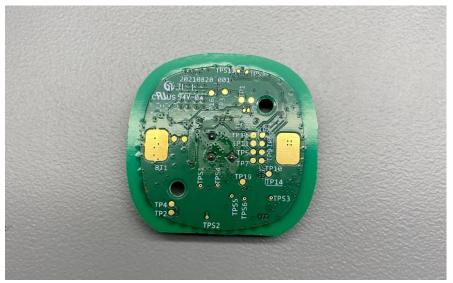

Figure 1 – EUT Internal Photo Front

Figure 2 – EUT Internal Photo Back

| Client      | Ecobee Inc.                                        | Canada |
|-------------|----------------------------------------------------|--------|
| Product     | EBERS42 Remote Sensor                              |        |
| Standard(s) | RSS 247 Issue 2:2017<br>FCC Part 15 Subpart 15.247 |        |