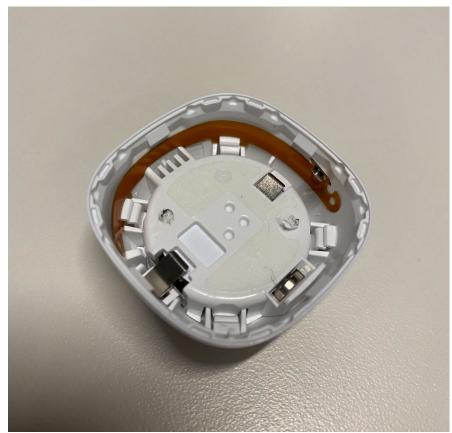

## **Exhibit: Internal Photos**

FCC ID: WR91881541520 IC: 7981A-1881541520

| Client      | Ecobee Inc.                                        | Canada |
|-------------|----------------------------------------------------|--------|
| Product     | EBERS42 Remote Sensor                              |        |
| Standard(s) | RSS 247 Issue 2:2017<br>FCC Part 15 Subpart 15.247 |        |



Figure 1 – EUT Internal Photo Front



Figure 2 – EUT Internal Photo Back

| Client      | Ecobee Inc.                                        | Canada |
|-------------|----------------------------------------------------|--------|
| Product     | EBERS42 Remote Sensor                              |        |
| Standard(s) | RSS 247 Issue 2:2017<br>FCC Part 15 Subpart 15.247 |        |



Figure 3 – Custom Flex Antenna