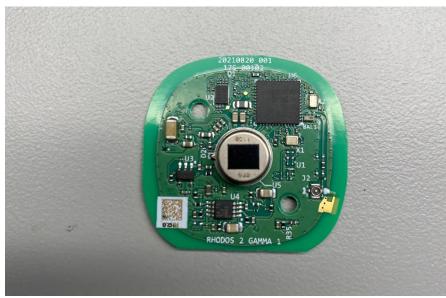

Figure 1 – EUT Internal Photo Front

Figure 2 – EUT Internal Photo Back

| Client      | Ecobee Inc.                                        | Canada |
|-------------|----------------------------------------------------|--------|
| Product     | EBERS42 Remote Sensor                              |        |
| Standard(s) | RSS 247 Issue 2:2017<br>FCC Part 15 Subpart 15.247 |        |