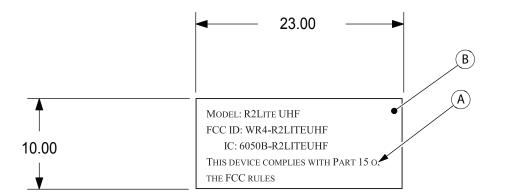

## NOTES:

MATERIAL - .002" WHITE POLYESTER
FINISH - .001" MATTE LAMINATION
ADHESIVE - PERMANENT ACRYLIC

4. GRAPHICS - USE SUPPLIED ADOBE ILLUSTRATOR ARTWORK

5. TOLERANCE - +/- .38

6. DIMENSIONS IN MILLIMETERS UNLESS OTHERWISE NOTED

| COLOR TABLE |             |
|-------------|-------------|
| COLOR       | DESCRIPTION |
| A           | BLACK       |
| B           | WHITE       |