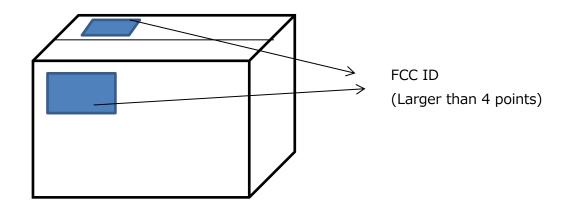

## Packages

'FCC ID' must be indicated at the top or side of the straege of MTBLE-01. And the font size larger than 4 points.

Storage for MTBLE-01(e.g. tray, cardboard box)