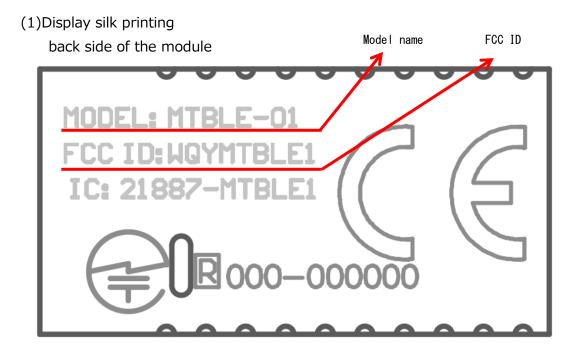

## MTBLE-01

'FCC ID' is displayed by either method of following (1) to (4). \*\*The following figure is image

'FCC ID' is indicated on this module. However, there is no space which indicates it larger than 4 points, it will also be indicated in a manual and the packages. Please refer to the end section of this document.

(2) Label seal pasting up side of a shield

(3) Label seal pasting bottom side of a shield

MODEL: MTBLE-01
FCC ID: WQYMTBLE1
IC: 21887-MTBLE1