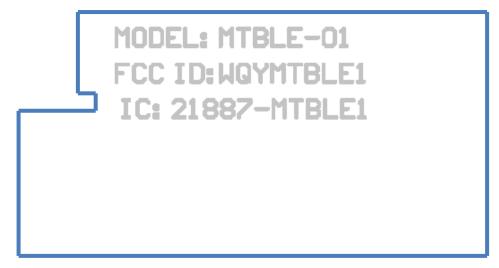

(2) Label seal pasting up side of a shield

(3) Label seal pasting bottom side of a shield

MODEL: MTBLE-01
FCC ID: WQYMTBLE1
IC: 21887-MTBLE1