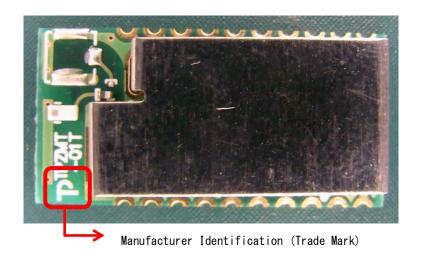

## Display details of a certificate label

## MTBLE-01

'FCC ID' is displayed by either method of following (1) to (4). \*\*The following figure is image

'FCC ID' is indicated on this module. However, there is no space which indicates it larger than 4 points, it will also be indicated in a manual and the packages. Please refer to the end section of this document.