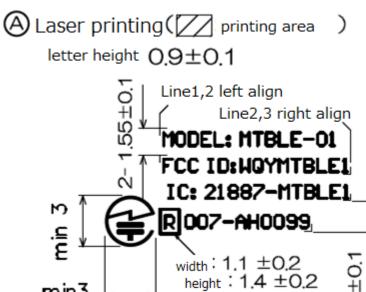

## MTBLE-01

'FCC ID' is displayed by either method of following (1) to (4). \*\*The following figure is image

'FCC ID' is indicated on this module. However, there is no space which indicates it larger than 4 points, it will also be indicated in a manual and the packages. Please refer to the end section of this document.

(2) Label seal pasting up side of a shield

(3) Label seal pasting bottom side of a shield

MODEL: MTBLE-01
FCC ID: WQYMTBLE1
IC: 21887-MTBLE1

## (4) Laser print to a shield

Dimension units: mm

min3