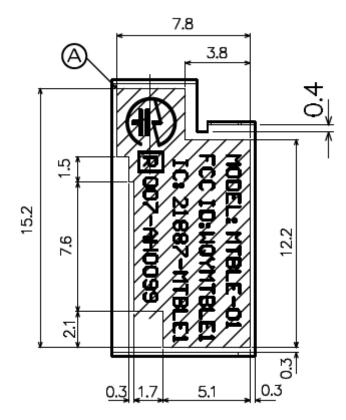

## Display details of a certificate label

## MTBLE-01

'FCC ID' is displayed by either method of following (1) to (4). \*\*The following figure is image

'FCC ID' is indicated on this module. However, there is no space which indicates it larger than 4 points, it will also be indicated in a manual and the packages. Please refer to the end section of this document.





(2) Label seal pasting up side of a shield



(3) Label seal pasting bottom side of a shield

MODEL: MTBLE-01
FCC ID: WQYMTBLE1
IC: 21887-MTBLE1

## (4) Laser print to a shield



Dimension units: mm



min3

## Packages

'FCC ID' must be indicated at the top or side of the straege of MTBLE-01. And the font size larger than 4 points.



Storage for MTBLE-01(e.g. tray, cardboard box)