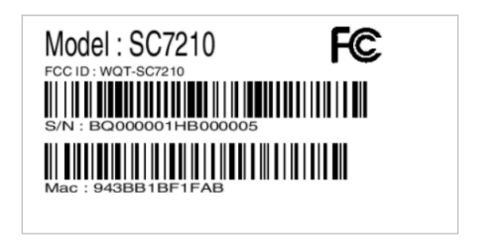

## **Product Label Sample with FCC ID Label information and location**

Following is a sample copy of the label that will be placed on the rear cabinet of the product. The FCC identifier is marked in the product label.

## **Label Location**

The label shown above shall be permanently affixed at a conspicuous location(cabinet out side) on the device and be readily visible to the user at the time purchase.(Labeling requirements per 2.925)