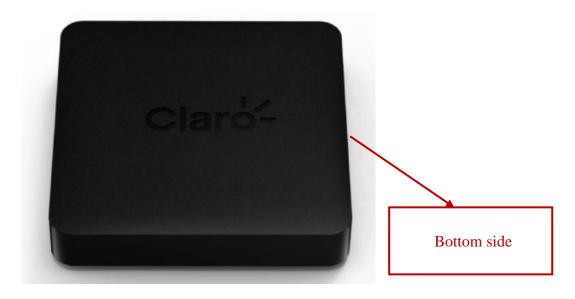

## **Label Location**

The label shown above shall be permanently affixed at a conspicuous location(cabinet out side) on the device and be readily visible to the user at the time purchase.(Labeling requirements per 2.925)