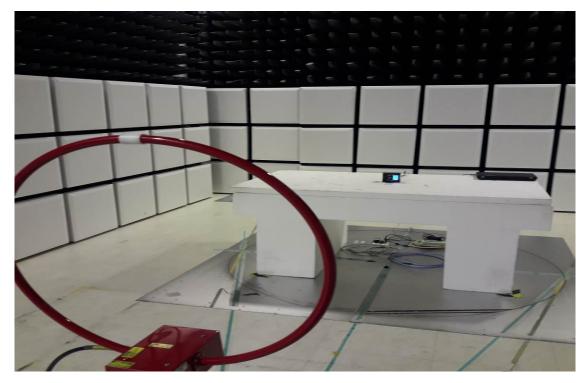

## Radiated Emission Setup Photos (10~30MHz)

Radiated Emission Setup Photos (30MHz~1GHz)

Unless otherwise stated the results shown in this test report refer only to the sample(s) tested and such sample(s) are retained for 90 days only.