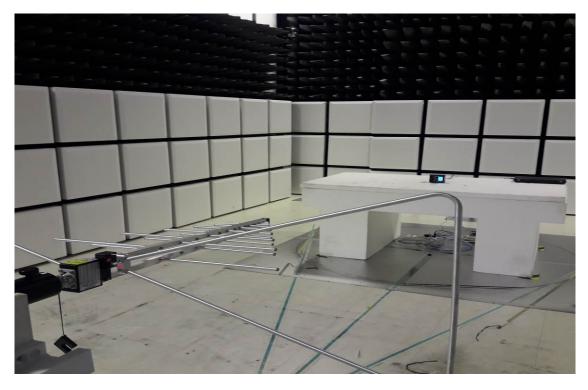

## Radiated Emission Setup Photos (10~30MHz)

Radiated Emission Setup Photos (30MHz~1GHz)

Unless otherwise stated the results shown in this test report refer only to the sample(s) tested and such sample(s) are retained for 90 days only.