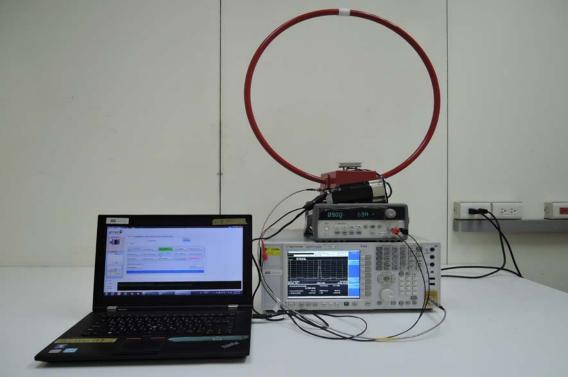

## PHOTOGRAPHS OF SET UP

Radiated Emission Setup Photos (Below 30MHz)

Radiated Emission Setup Photos (Below 1GHz)

Unless otherwise stated the results shown in this test report refer only to the sample(s) tested and such sample(s) are retained for 90 days only.