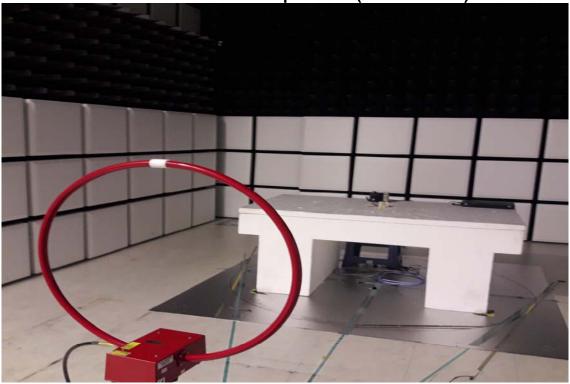

## PHOTOGRAPHS OF SET UP

Radiated Emission Setup Photos (Below 30MHz)

Radiated Emission Setup Photos (Below 1GHz)

Unless otherwise stated the results shown in this test report refer only to the sample(s) tested and such sample(s) are retained for 90 days only.