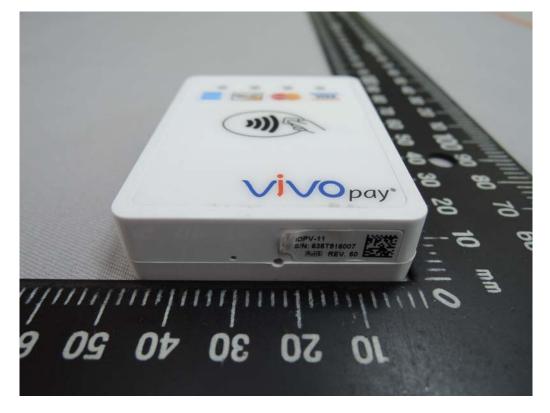

### Side View of EUT – 2

No.134,WuKungRoad,NewTaipeiIndustrialPark,WukuDistrict,NewTaipeiCity,Taiwan24803/新北市五股區新北產業園區五工路 134 號 SGS Taiwan Ltd.

Side View of EUT – 4

Side View of EUT – 2

Unless otherwise stated the results shown in this test report refer only to the sample(s) tested and such sample(s) are retained for 90 days only.