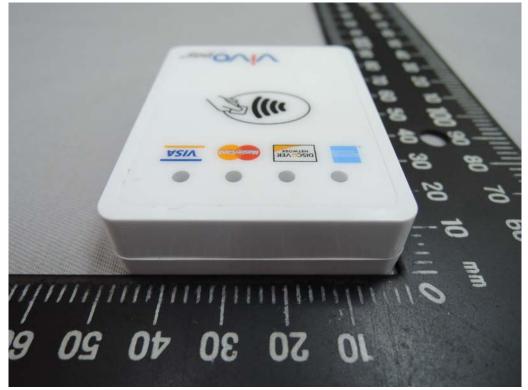

### Side View of EUT – 2

No.134,WuKungRoad,NewTaipeiIndustrialPark,WukuDistrict,NewTaipeiCity,Taiwan24803/新北市五股區新北產業園區五工路 134 號 SGS Taiwan Ltd.

Side View of EUT – 4

Side View of EUT – 2

Unless otherwise stated the results shown in this test report refer only to the sample(s) tested and such sample(s) are retained for 90 days only.