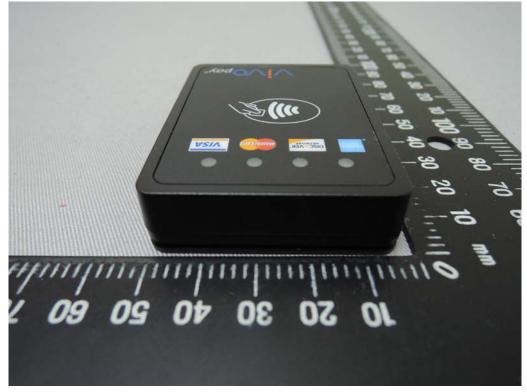

### Side View of EUT – 2

No.134,WuKungRoad,NewTaipeiIndustrialPark,WukuDistrict,NewTaipeiCity,Taiwan24803/新北市五股區新北產業園區五工路 134 號 SGS Taiwan Ltd.

Side View of EUT – 4

Side View of EUT – 2

Unless otherwise stated the results shown in this test report refer only to the sample(s) tested and such sample(s) are retained for 90 days only.