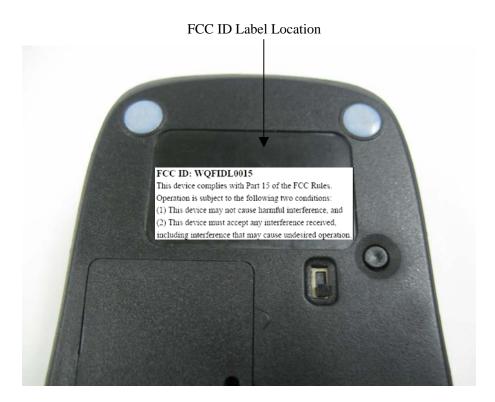

## **EXHIBIT 1- PRODUCT LABELING**

## **Proposed FCC ID Label Format**

## FCC ID: WQFIDL0015

This device complies with Part 15 of the FCC Rules.

Operation is subject to the following two conditions:

(1) This device may not cause harmful interference, and

(2) This device must accept any interference received,

including interference that may cause undesired operation.

<u>Specifications</u>: Text is Black in color and justified. Labels are printed in indelible ink on permanent adhesive silk-screened onto the EUT or shall be affixed at a conspicuous location on the EUT.

## **Proposed Label Location on EUT**