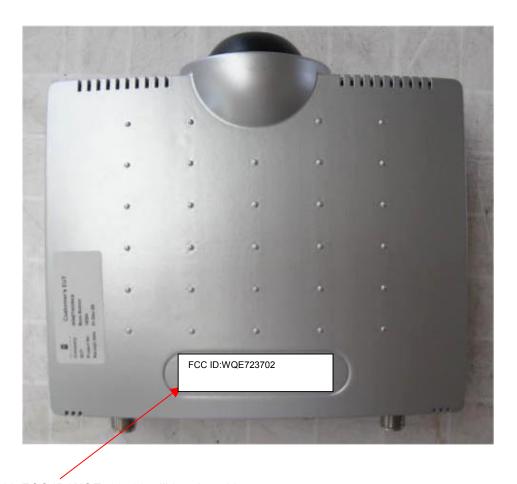

## Label

A base station unit shall bear the label with FCC ID:WQE723702 on a front panel as shown in the photo below:

Label with FCC ID:WQE723702 will be placed here

Examples:

\*\*\* OEM = MNF Name (can be changed per OEM's cross reference table)
"I" = Sync type (can be change per sync type )