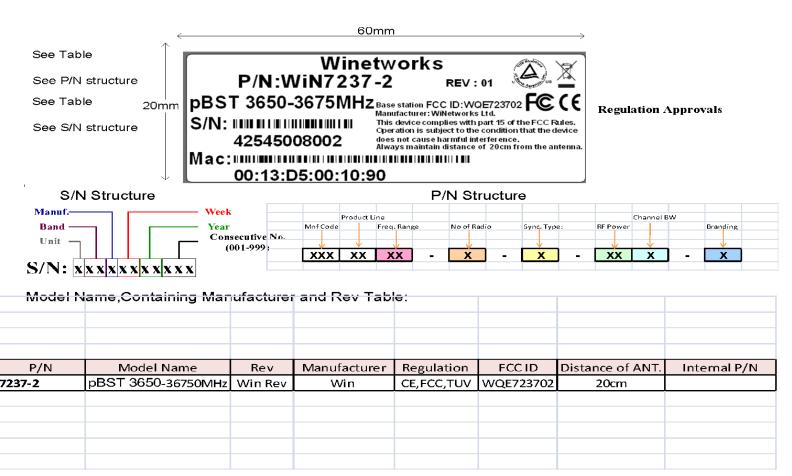

## Winetworks

P/N:WiN7237-2

Мас:политичний политичний политичний

00:13:D5:00:10:90

## Material: LBRM0008 - Label blank 60x20mm Polyester Silver

| Unless otherwise specified, all dimensions are in mm |         |       |          | <b>Wil</b> etwonks           |               |                      |            |
|------------------------------------------------------|---------|-------|----------|------------------------------|---------------|----------------------|------------|
|                                                      | NAME    | SIGN. | DATE     | Empowering WiMax Triple Play |               |                      |            |
| DRAWN                                                | Yossi Y |       | 09/03/09 | TITLE:                       |               |                      |            |
| DESIGN                                               | Yossi Y |       | 09/03/09 | Label for pBST               |               |                      |            |
| Approved                                             | RikiT   |       | 09/03/09 | SIZE:                        | SCALE:<br>1:1 |                      | REV.<br>02 |
| FILE NAME:                                           |         |       |          | Page 1 OF 1                  |               | Part No.<br>LABL0031 |            |