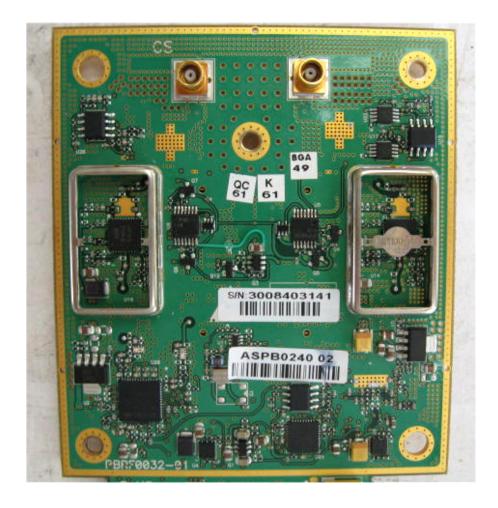

|
|    |                                      |
|    |                                      |
|    |                                      |
|    |                                      |
|    |                                      |
|    |                                      |
|    |                                      |

## Photograph No.1 Base station WiN7225 internal view



Photograph No.2
Base station WiN7225 internal view with RF module removed



## Photograph No.3 GPS module



Photograph No.4 GPS antenna



## Photograph No.5 Base station WiN7225 chassis



# Photograph No.6 Base station WiN7225 main PCB front view



## Photograph No.7 Main PCB second side view



## Photograph No.8 RF module front view



## Photograph No.9 RF module front viewwithout shields



## Photograph No.10 RF module second side view