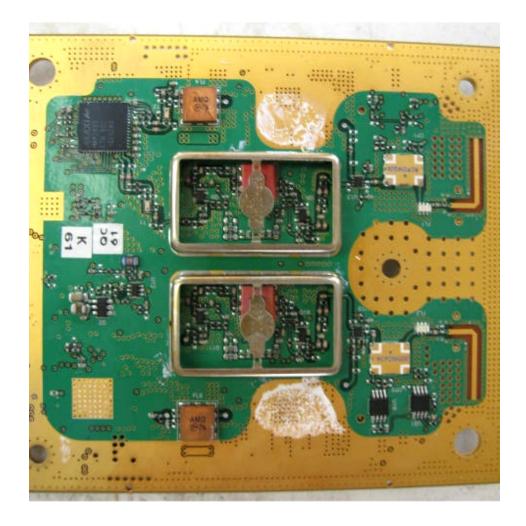

|
|    |                                      |
|    |                                      |
|    |                                      |
|    |                                      |
|    |                                      |
|    |                                      |

## Photograph No.1 Base station WiN7225 internal view



Photograph No.2
Base station WiN7225 internal view with RF module removed



## Photograph No.3 GPS module



Photograph No.4 GPS antenna



## Photograph No.5 Base station WiN7225 chassis



# Photograph No.6 Base station WiN7225 main PCB front view



## Photograph No.7 Main PCB second side view



## Photograph No.8 RF module front view



## Photograph No.9 RF module front viewwithout shields



## Photograph No.10 RF module second side view