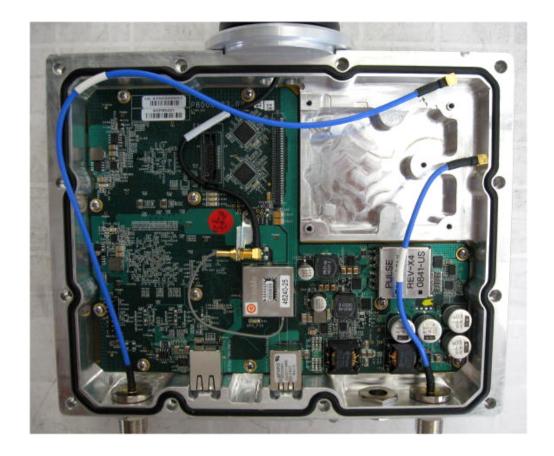

## Photograph No.1 Base station WiN7225 internal view

Photograph No.2
Base station WiN7225 internal view with RF module removed