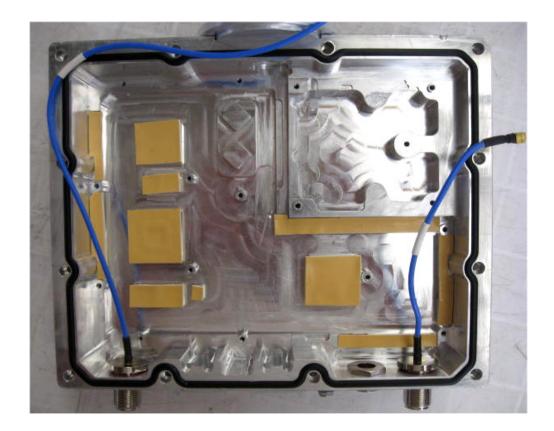

|    |                                      |
|    |                                      |
|    |                                      |
|    |                                      |
|    |                                      |
|    |                                      |
|    |                                      |
|    |                                      |
|    |                                      |
|    |                                      |
|    |                                      |
|    |                                      |

## Photograph No.1 Base station WiN7225 internal view



Photograph No.2
Base station WiN7225 internal view with RF module removed



## Photograph No.3 GPS module



Photograph No.4 GPS antenna



## Photograph No.5 Base station WiN7225 chassis



# Photograph No.6 Base station WiN7225 main PCB front view



## Photograph No.7 Main PCB second side view



## Photograph No.8 RF module front view



## Photograph No.9 RF module front viewwithout shields



## Photograph No.10 RF module second side view