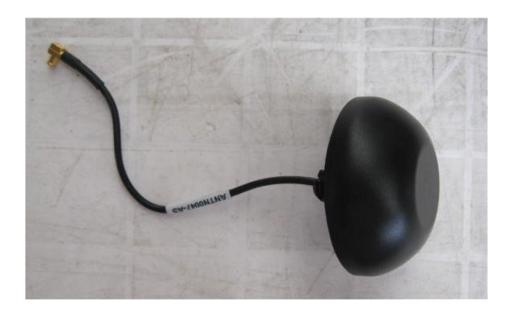

|
|    |                                      |
|    |                                      |
|    |                                      |
|    |                                      |
|    |                                      |
|    |                                      |
|    |                                      |
|    |                                      |
|    |                                      |
|    |                                      |
|    |                                      |
|    |                                      |
|    |                                      |

## Photograph No.1 Base station WiN7225 internal view



Photograph No.2
Base station WiN7225 internal view with RF module removed



## Photograph No.3 GPS module



Photograph No.4 GPS antenna



## Photograph No.5 Base station WiN7225 chassis



# Photograph No.6 Base station WiN7225 main PCB front view



## Photograph No.7 Main PCB second side view



## Photograph No.8 RF module front view



## Photograph No.9 RF module front viewwithout shields



## Photograph No.10 RF module second side view