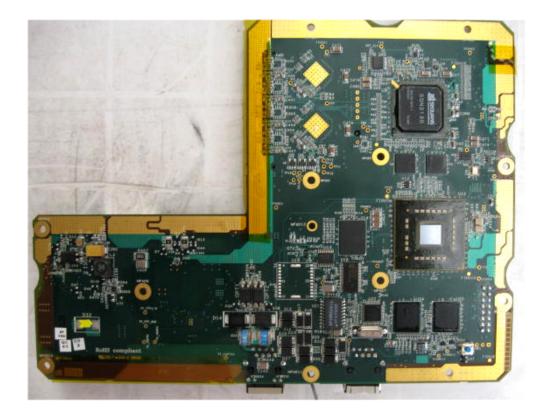

|
|    |                                      |
|    |                                      |
|    |                                      |
|    |                                      |
|    |                                      |
|    |                                      |
|    |                                      |
|    |                                      |
|    |                                      |

## Photograph No.1 Base station WiN7225 internal view



Photograph No.2
Base station WiN7225 internal view with RF module removed



## Photograph No.3 GPS module



Photograph No.4 GPS antenna



## Photograph No.5 Base station WiN7225 chassis



# Photograph No.6 Base station WiN7225 main PCB front view



## Photograph No.7 Main PCB second side view



## Photograph No.8 RF module front view



## Photograph No.9 RF module front viewwithout shields



## Photograph No.10 RF module second side view