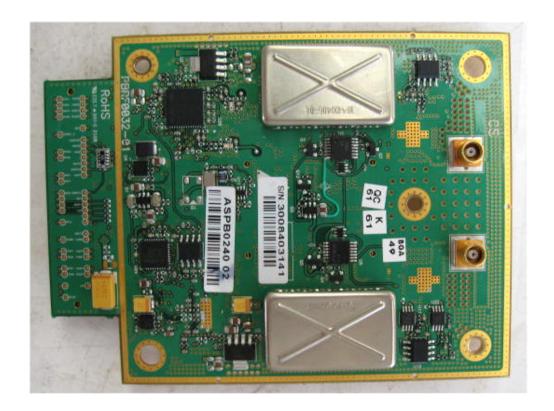

|
|    |                                      |
|    |                                      |
|    |                                      |
|    |                                      |
|    |                                      |
|    |                                      |
|    |                                      |
|    |                                      |

## Photograph No.1 Base station WiN7225 internal view



Photograph No.2
Base station WiN7225 internal view with RF module removed



## Photograph No.3 GPS module



Photograph No.4 GPS antenna



## Photograph No.5 Base station WiN7225 chassis



# Photograph No.6 Base station WiN7225 main PCB front view



## Photograph No.7 Main PCB second side view



## Photograph No.8 RF module front view



## Photograph No.9 RF module front viewwithout shields



## Photograph No.10 RF module second side view