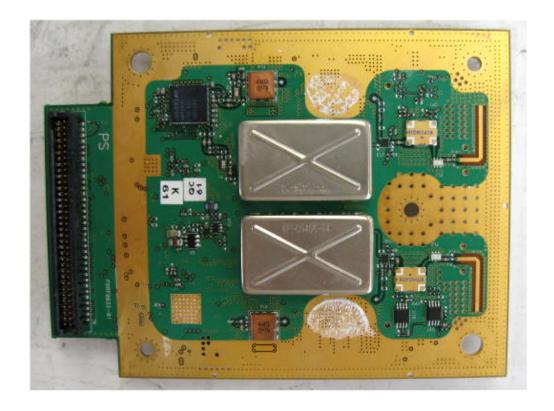

|
|    |                                      |
|    |                                      |
|    |                                      |
|    |                                      |
|    |                                      |
|    |                                      |

## Photograph No.1 Base station WiN7225 internal view



Photograph No.2
Base station WiN7225 internal view with RF module removed



## Photograph No.3 GPS module



Photograph No.4 GPS antenna



## Photograph No.5 Base station WiN7225 chassis



# Photograph No.6 Base station WiN7225 main PCB front view



## Photograph No.7 Main PCB second side view



## Photograph No.8 RF module front view



## Photograph No.9 RF module front viewwithout shields



## Photograph No.10 RF module second side view