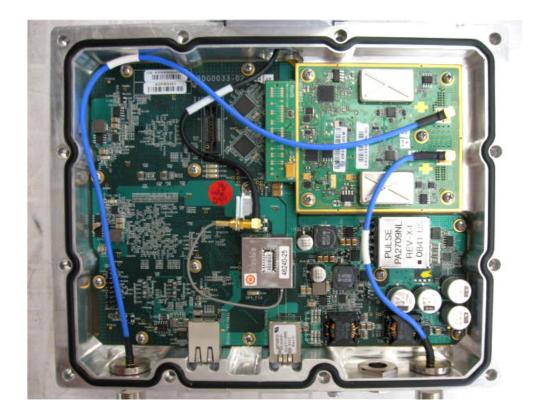

## Photograph No.1 Base station WiN7225 internal view

Photograph No.2
Base station WiN7225 internal view with RF module removed