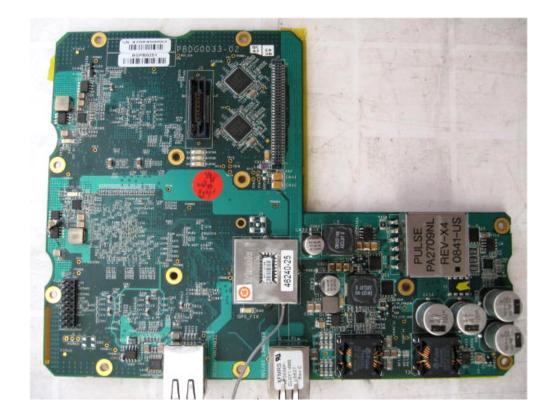

|
|    |                                      |
|    |                                      |
|    |                                      |
|    |                                      |
|    |                                      |
|    |                                      |
|    |                                      |
|    |                                      |
|    |                                      |
|    |                                      |

## Photograph No.1 Base station WiN7225 internal view



Photograph No.2
Base station WiN7225 internal view with RF module removed



## Photograph No.3 GPS module



Photograph No.4 GPS antenna



## Photograph No.5 Base station WiN7225 chassis



# Photograph No.6 Base station WiN7225 main PCB front view



## Photograph No.7 Main PCB second side view



## Photograph No.8 RF module front view



## Photograph No.9 RF module front viewwithout shields



## Photograph No.10 RF module second side view