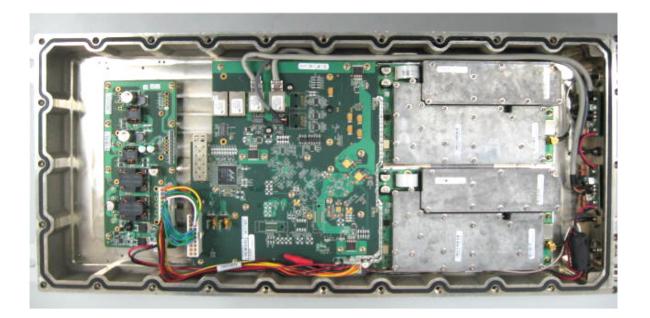

# Photograph No.1 Base station WiN7025 internal view

Photograph No.2 Base station WiN7025 main PCB close view

Photograph No.3 Base station WiN7025 main PCB front view

Photograph No.4 Main PCB second side view with GPS and CPU boards