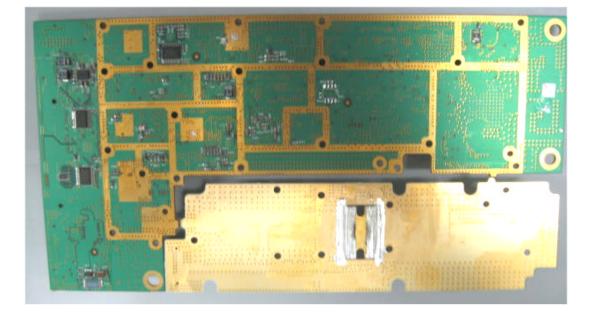

1 Base station WiN7025 internal view



Photograph No.2 Base station WiN7025 main PCB close view



Photograph No.3 Base station WiN7025 main PCB front view



Photograph No.4 Main PCB second side view with GPS and CPU boards



Photograph No.5 Main PCB second side view without GPS and CPU boards

# Photograph No.6 GPS card front view





Photograph No.7 GPS card second side view

# Photograph No.8 CPU card front view



Photograph No.9 CPU card second side view with flash memory card removed



# Photograph No.10 Power supply front view





# Photograph No.11 Power supply second side view

# Photograph No.12 RF module front view





# Photograph No.13 RF module second side view



Photograph No.14 RF module front view with shield removed

# Photograph No.15 RF module PCB front view





# Photograph No.16 RF module PCB second side view