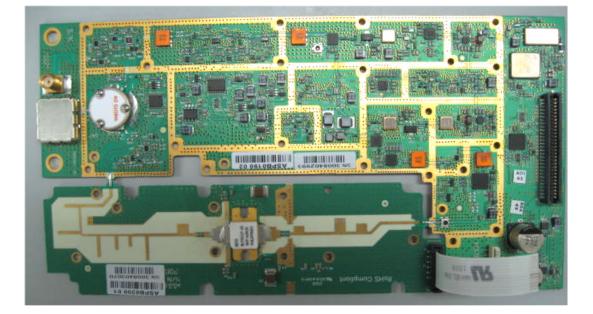

# Photograph No.1 Base station WiN7025 internal view

Photograph No.2 Base station WiN7025 main PCB close view

Photograph No.3 Base station WiN7025 main PCB front view

Photograph No.4 Main PCB second side view with GPS and CPU boards