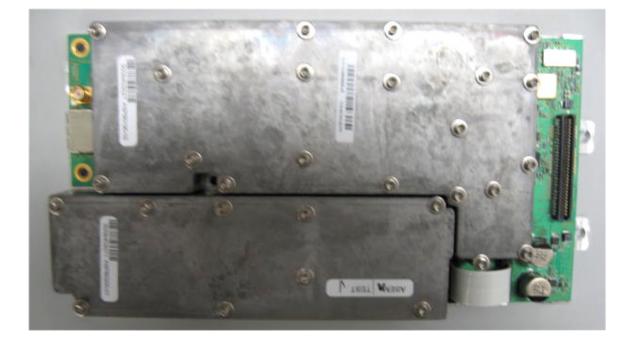

# Photograph No.13 RF module second side view

Photograph No.14 RF module front view with shield removed