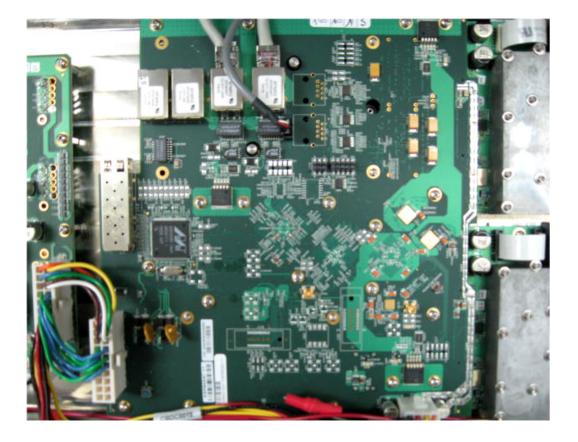

# Photograph No.1 Base station WiN7025 internal view

Photograph No.2 Base station WiN7025 main PCB close view

Photograph No.3 Base station WiN7025 main PCB front view

Photograph No.4 Main PCB second side view with GPS and CPU boards