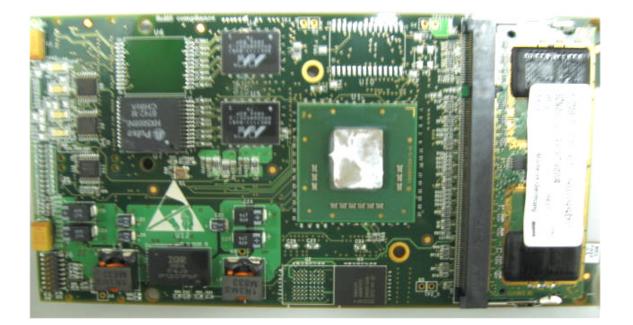

# Photograph No.8 CPU card front view

Photograph No.9 CPU card second side view with flash memory card removed