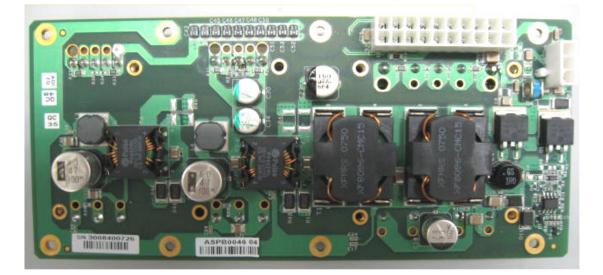

# Photograph No.10 Power supply front view

# Photograph No.11 Power supply second side view