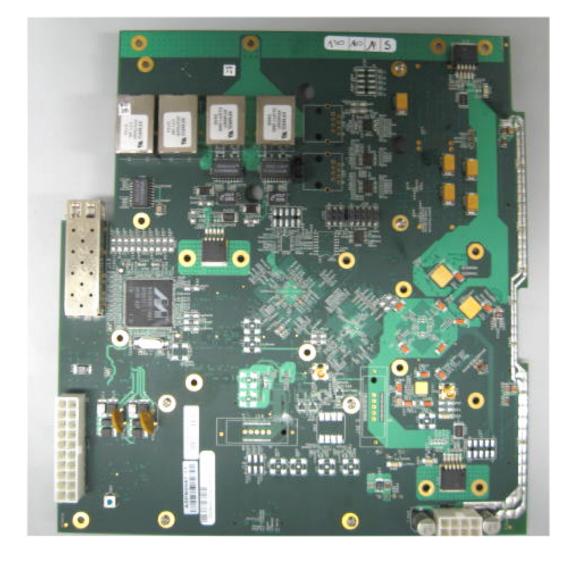

# Photograph No.1 Base station WiN7025 internal view

Photograph No.2 Base station WiN7025 main PCB close view

Photograph No.3 Base station WiN7025 main PCB front view

Photograph No.4 Main PCB second side view with GPS and CPU boards