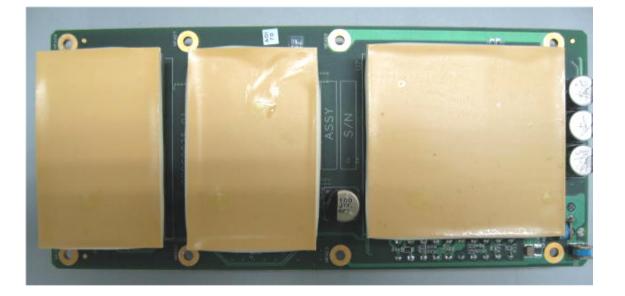

# Photograph No.12 RF module front view

# Photograph No.13 RF module second side view

Photograph No.14 RF module front view with shield removed