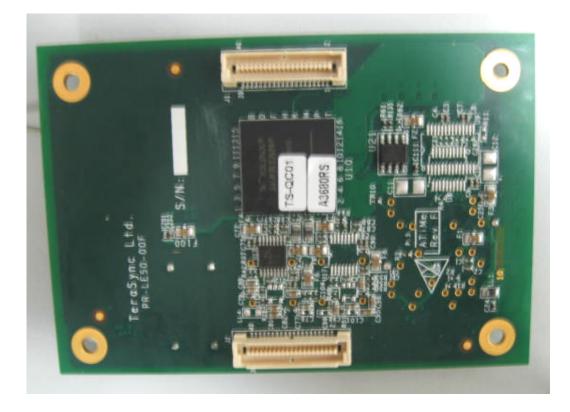

# Photograph No.8 CPU card front view

Photograph No.9 CPU card second side view with flash memory card removed