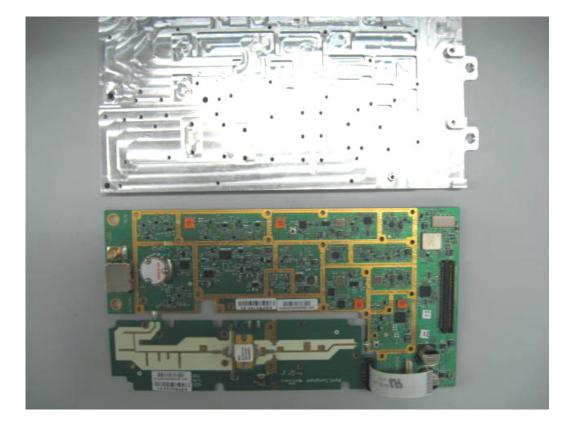

# Photograph No.1 Base station WiN7025 internal view

Photograph No.2 Base station WiN7025 main PCB close view

Photograph No.3 Base station WiN7025 main PCB front view

Photograph No.4 Main PCB second side view with GPS and CPU boards