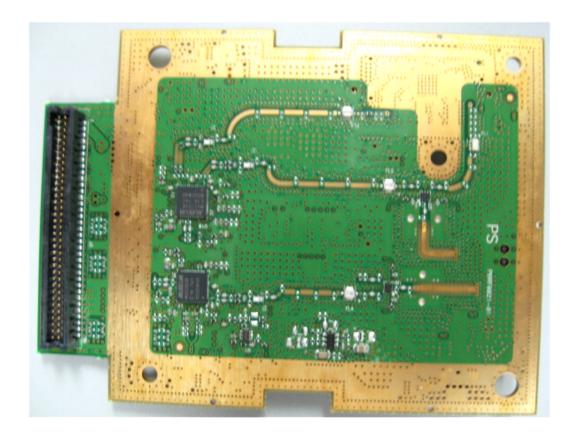

# Photograph No.6 Subscriber unit RF card second side view

Photograph No.7 RF card front view with shield removed