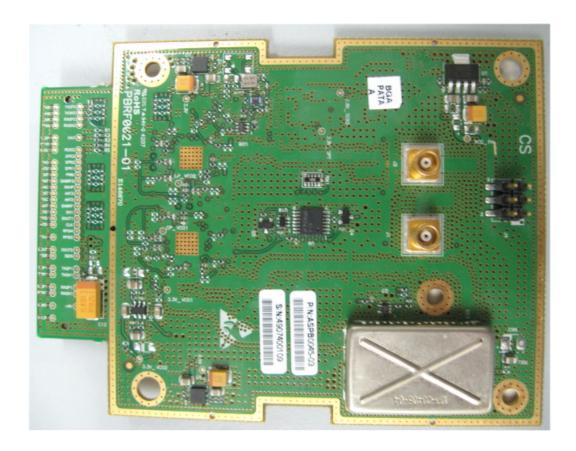

# Photograph No.2 Subscriber unit power amplifier PCB front view

Photograph No.3
Subscriber unit power amplifier PCB second side view