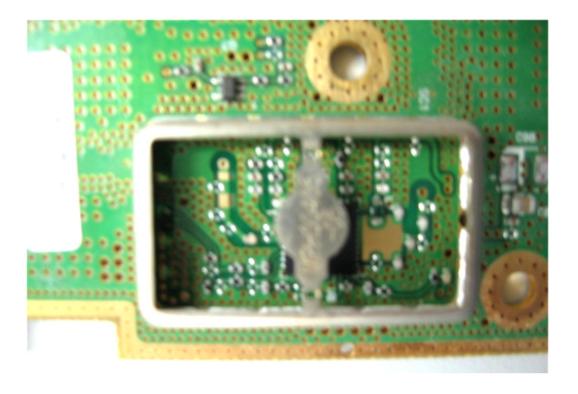

# Photograph No.6 Subscriber unit RF card second side view

Photograph No.7 RF card front view with shield removed