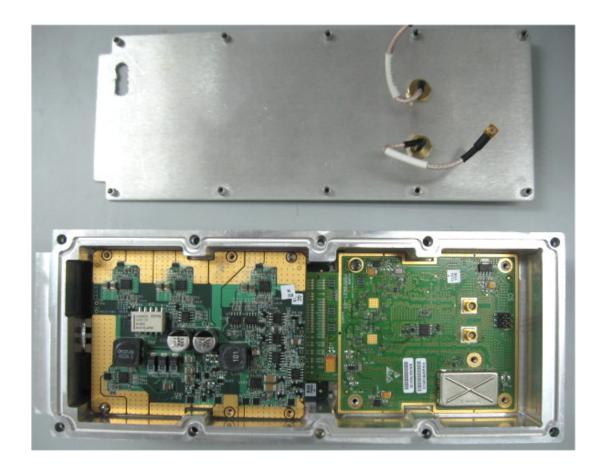

| INTERNAL PHOTOGRAPHS This document contains 9 photographs |  |
|-----------------------------------------------------------|--|
|                                                           |  |
|                                                           |  |
|                                                           |  |
|                                                           |  |
|                                                           |  |
|                                                           |  |
|                                                           |  |
|                                                           |  |

Photograph No.1 Subscriber unit WiN5235 internal view



# Photograph No.2 Subscriber unit power amplifier PCB front view



Photograph No.3
Subscriber unit power amplifier PCB second side view



# Photograph No.4 Subscriber unit WiN5235 internal view with PA PCB removed



# Photograph No.5 Subscriber unit RF card front view



# Photograph No.6 Subscriber unit RF card second side view



Photograph No.7 RF card front view with shield removed



### Photograph No.8 Subscriber unit main PCB front view



### Photograph No.9 Subscriber unit main PCB second side view