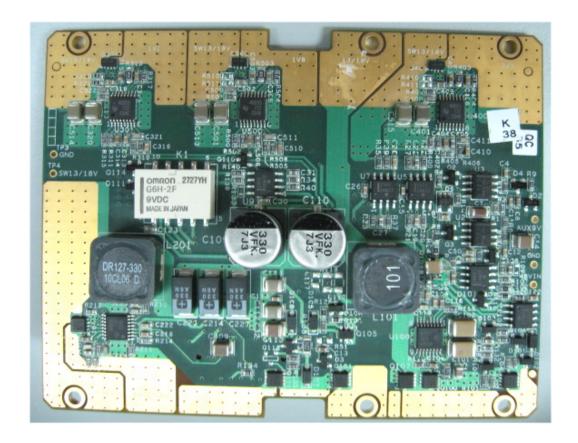

# Photograph No.2 Subscriber unit power amplifier PCB front view

Photograph No.3
Subscriber unit power amplifier PCB second side view