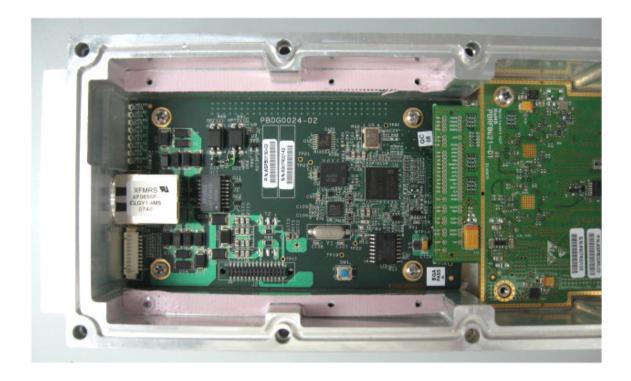

|--|
|                                                           |  |
|                                                           |  |
|                                                           |  |
|                                                           |  |
|                                                           |  |
|                                                           |  |
|                                                           |  |
|                                                           |  |

Photograph No.1 Subscriber unit WiN5235 internal view



# Photograph No.2 Subscriber unit power amplifier PCB front view



Photograph No.3
Subscriber unit power amplifier PCB second side view



# Photograph No.4 Subscriber unit WiN5235 internal view with PA PCB removed



# Photograph No.5 Subscriber unit RF card front view



# Photograph No.6 Subscriber unit RF card second side view



Photograph No.7 RF card front view with shield removed



### Photograph No.8 Subscriber unit main PCB front view



### Photograph No.9 Subscriber unit main PCB second side view