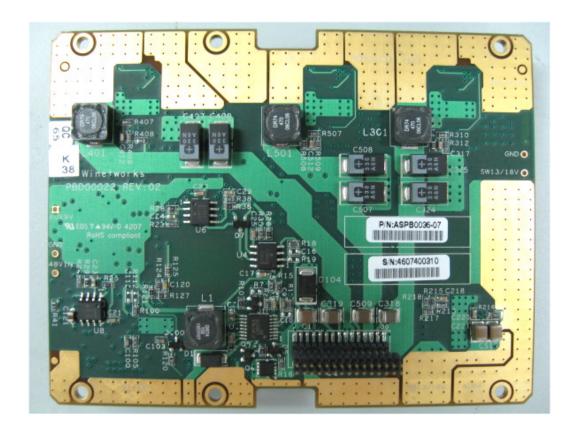

# Photograph No.2 Subscriber unit power amplifier PCB front view

Photograph No.3
Subscriber unit power amplifier PCB second side view