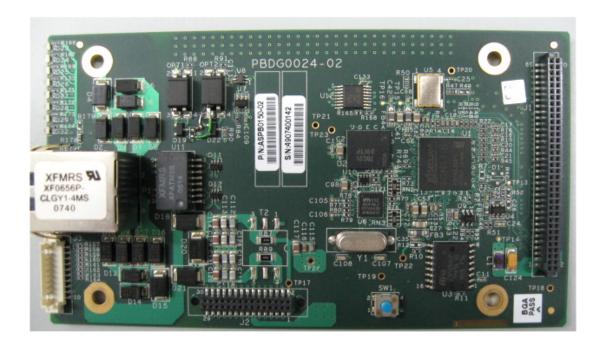

|  |
|                                                           |  |
|                                                           |  |
|                                                           |  |
|                                                           |  |

Photograph No.1 Subscriber unit WiN5235 internal view



# Photograph No.2 Subscriber unit power amplifier PCB front view



Photograph No.3
Subscriber unit power amplifier PCB second side view



# Photograph No.4 Subscriber unit WiN5235 internal view with PA PCB removed



# Photograph No.5 Subscriber unit RF card front view



# Photograph No.6 Subscriber unit RF card second side view



Photograph No.7 RF card front view with shield removed



### Photograph No.8 Subscriber unit main PCB front view



### Photograph No.9 Subscriber unit main PCB second side view