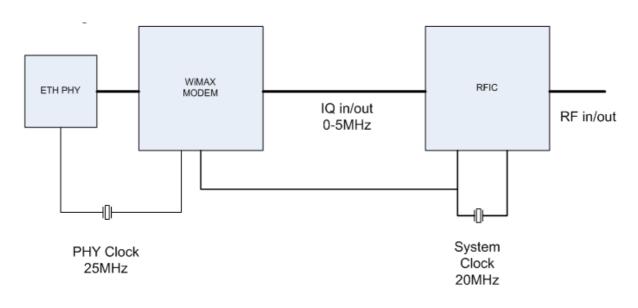

## **CPE Block Diagram**

The CPE consists of the following modules:

- 1. Base-Band board including the WiMAX 16e MIMO Base-Band SoC (running the 16e MAC + PHY) plus the User Interface plus the analog front end that interface the RF module.
- 2. Power Supply board– DC/DC power supply. Converts the 48VDC to the various voltages that are feeding the Digital and the RF modules
- 3. RF board Single transmit dual receive module that modulate the analog WiMAX signal input from the Base-Band modem to the high frequency RF output. Several RF modules exist each supporting different frequency band.