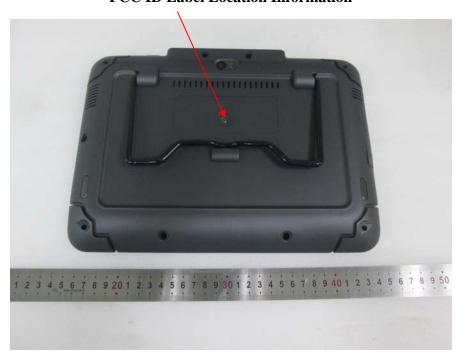

# **EXHIBIT A - FCC ID LABEL AND LOCATION**

### **FCC ID Label Location Information**

The label shown shall be permanently affixed at a conspicuous location on the device and be readily visible to the user at the time purchase (Labeling requirements per 2.925)