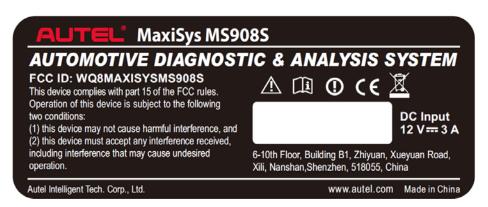

# ALITEL MaxiSys MS908S

### **AUTOMOTIVE DIAGNOSTIC & ANALYSIS SYSTEM**

#### FCC ID: WQ8MAXISYSMS908S

This device complies with part 15 of the FCC rules.

Operation of this device is subject to the following two conditions:

- (1) this device may not cause harmful interference, and
- (2) this device must accept any interference received, including interference that may cause undesired operation.

DC Input 12 V == 3 A

6-10th Floor, Building B1, Zhiyuan, Xueyuan Road, Xili, Nanshan, Shenzhen, 518055, China

### **FCC ID Label**