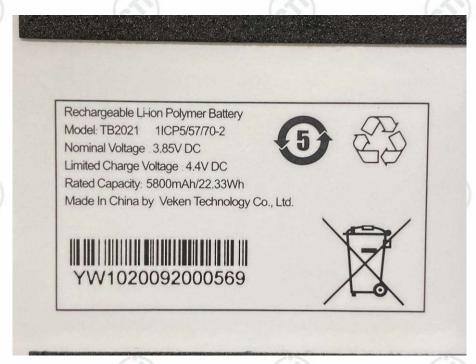

View of Product-11

View of Product-12

View of Product-13

View of Product-14

DO NOT TAKE APART, PUNCTURE, HEAT OR BURN.USE SPECIFIED CHARGER ONLY. STOP USING THE BATTERY IF IT IS IMMERSED INTO WATER.

View of Product-16