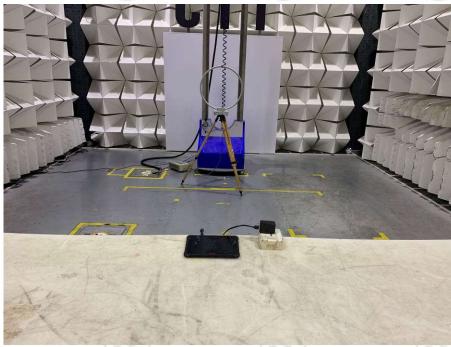

## PHOTOGRAPHS OF TEST SETUP

Test model No.: MaxiBAS BT609

Radiated spurious emission Test Setup-1(Below 30m)

Radiated spurious emission Test Setup-2(CE)

Radiated spurious emission Test Setup-3(Below 1GHz)

Radiated spurious emission Test Setup-5(Above 1GHz) There are absorbing materials under the ground.