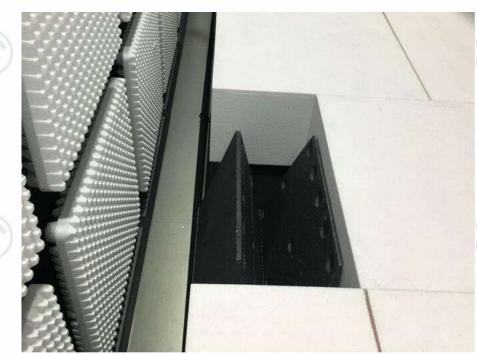

Radiated spurious emission Test Setup-5(Above 1GHz) There are absorbing materials under the ground.