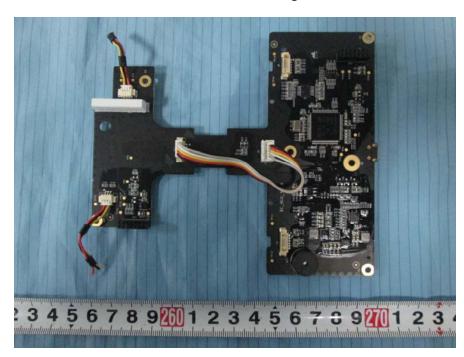

**EUT –Cover off View 8** 

**EUT –Cover off View 9** 

**EUT – Main Board 1 Top View** 

**EUT – Main Board 1 Bottom View** 

**EUT – Main Board 2 Top View** 

**EUT – Main Board 2 Top Shielding off View** 

**EUT - Main Board 2 Bottom View 1** 