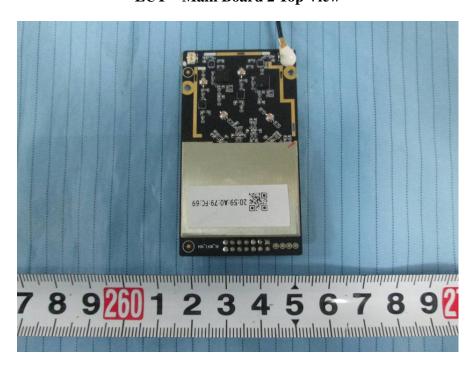

**EUT –Cover off View 8** 

**EUT –Cover off View 9** 

**EUT – Main Board 1 Top View** 

**EUT – Main Board 1 Bottom View** 

**EUT – Main Board 2 Top View** 

**EUT – Main Board 2 Top Shielding off View** 

**EUT - Main Board 2 Bottom View 1** 