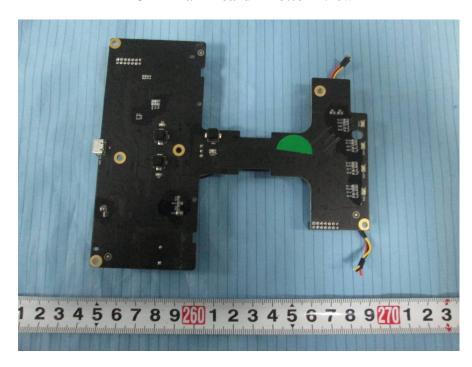

**EUT –Cover off View 8** 

**EUT –Cover off View 9** 

**EUT – Main Board 1 Top View** 

**EUT – Main Board 1 Bottom View** 

**EUT – Main Board 2 Top View** 

**EUT – Main Board 2 Top Shielding off View** 

**EUT - Main Board 2 Bottom View 1** 