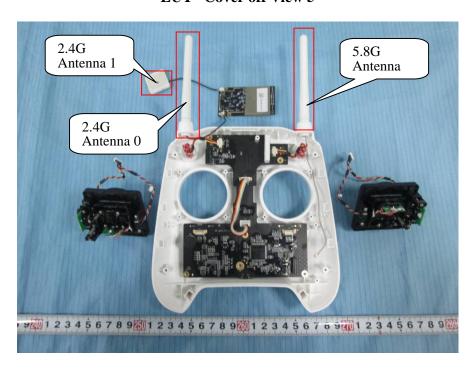

## **EXHIBIT C - EUT INTERNAL PHOTOGRAPHS**

**EUT –Cover off View 1** 

**EUT –Cover off View 2** 

**EUT –Cover off View 3** 

**EUT –Cover off View 4** 

**EUT –Cover off View 5** 

**EUT –Cover off View 6** 

**EUT –Cover off View 7** 