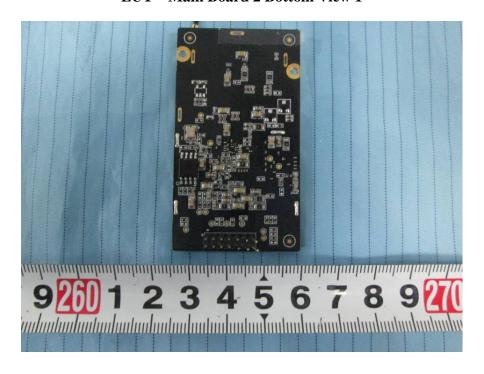

**EUT –Cover off View 8** 

**EUT –Cover off View 9** 

**EUT – Main Board 1 Top View** 

**EUT – Main Board 1 Bottom View** 

**EUT – Main Board 2 Top View** 

**EUT – Main Board 2 Top Shielding off View** 

**EUT - Main Board 2 Bottom View 1** 

**EUT – Main Board 2 Bottom View 2** 

**EUT – Main Board 3 Top View** 

**EUT – Main Board 3 Bottom View** 

**EUT – Main Board 4 Top View** 

**EUT - Main Board 4 Bottom View** 

**EUT – Main Board 5 Top View** 