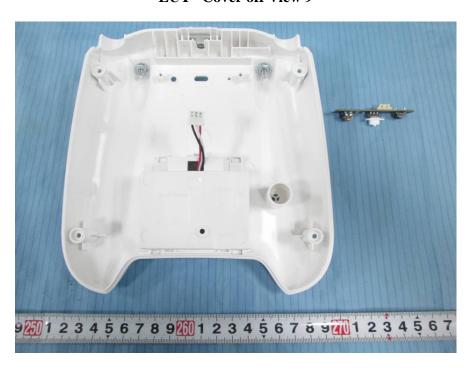

**EUT –Cover off View 8** 

**EUT –Cover off View 9** 

**EUT – Main Board 1 Top View** 

**EUT – Main Board 1 Bottom View** 

**EUT – Main Board 2 Top View** 

**EUT – Main Board 2 Top Shielding off View** 

**EUT - Main Board 2 Bottom View 1** 