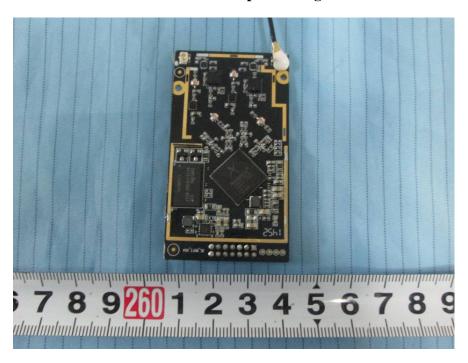

**EUT –Cover off View 8** 

**EUT –Cover off View 9** 

**EUT – Main Board 1 Top View** 

**EUT – Main Board 1 Bottom View** 

**EUT – Main Board 2 Top View** 

**EUT – Main Board 2 Top Shielding off View** 

**EUT - Main Board 2 Bottom View 1** 