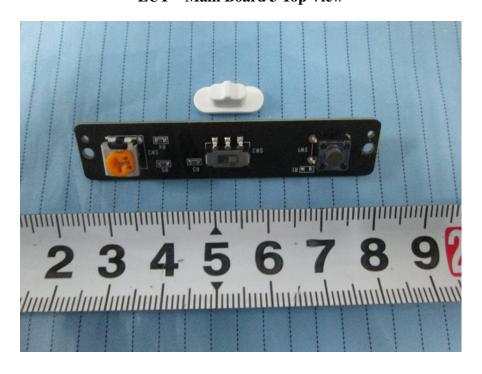

**EUT – Main Board 2 Bottom View 2** 

**EUT – Main Board 3 Top View** 

**EUT – Main Board 3 Bottom View** 

**EUT – Main Board 4 Top View** 

**EUT - Main Board 4 Bottom View** 

**EUT – Main Board 5 Top View** 