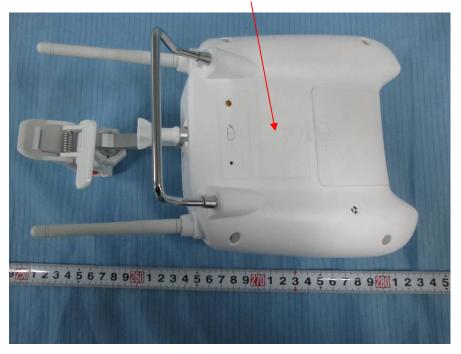

FCC ID Label Location Information

The label shown shall be permanently affixed at a conspicuous location on the device and be readily visible to the user at the time purchase (Labeling requirements per 2.925)