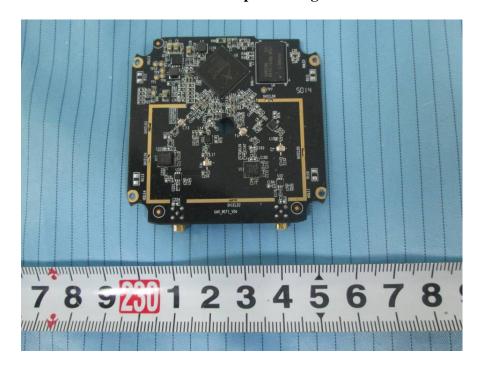

**EUT – Main Board 1 Bottom Shielding Off View** 

**EUT - Main Board 2 Top View** 

**EUT – Main Board 2 Bottom View** 

**EUT - GPS Board Top View** 

**EUT - GPS Board Top Shielding Off View** 

**EUT -GPS Board Bottom View** 