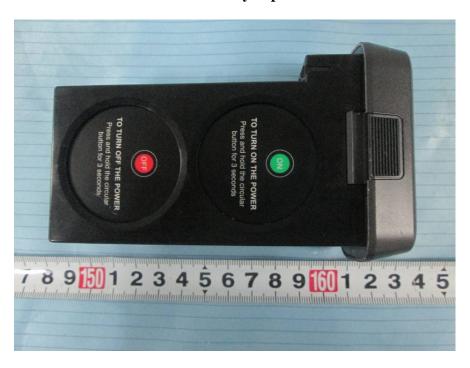

**EUT - Camera Board 1 Bottom View** 

**EUT – Camera USB Board 1 Top View** 

**EUT – Camera USB Board 1 Bottom View** 

**EUT – Battery Top View** 

**EUT – Battery Bottom View** 