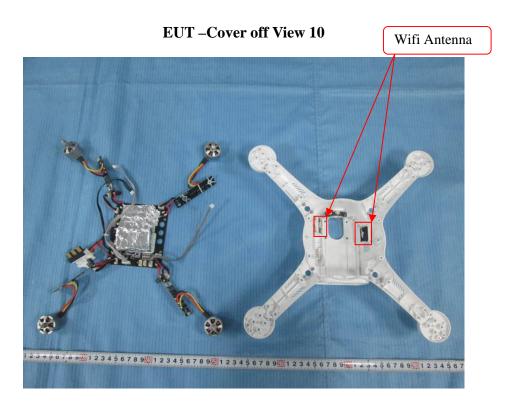

**EUT –Cover off View 8** 

**EUT –Cover off View 9** 

**EUT –Cover off View 11** 

**EUT – Main Board Top View** 

**EUT - Main Board Top Shielding Off View** 

**EUT – Main Board Top Shielding Off View 1** 

**EUT - Main Board 1 Top View** 