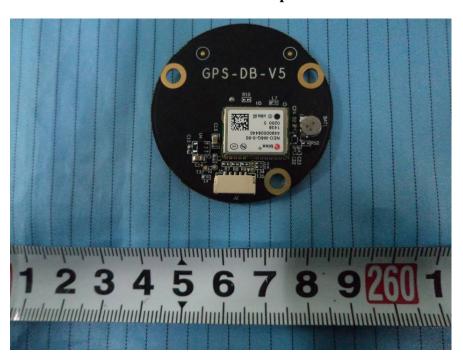

**EUT – Main Board 1 Bottom Shielding Off View** 

**EUT - Main Board 2 Top View** 

**EUT – Main Board 2 Bottom View** 

**EUT - GPS Board Top View** 

**EUT - GPS Board Top Shielding Off View** 

**EUT -GPS Board Bottom View** 