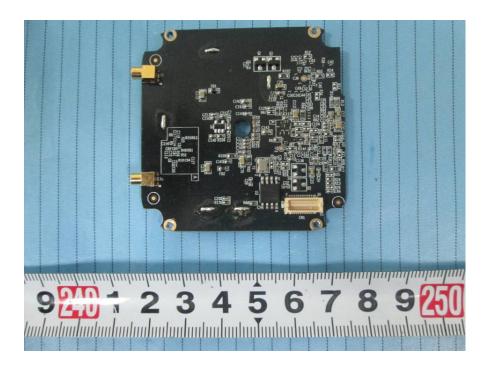

**EUT – Main Board 1 Bottom Shielding Off View** 

**EUT - Main Board 2 Top View** 

**EUT – Main Board 2 Bottom View** 

**EUT - GPS Board Top View** 

**EUT - GPS Board Top Shielding Off View** 

**EUT -GPS Board Bottom View** 