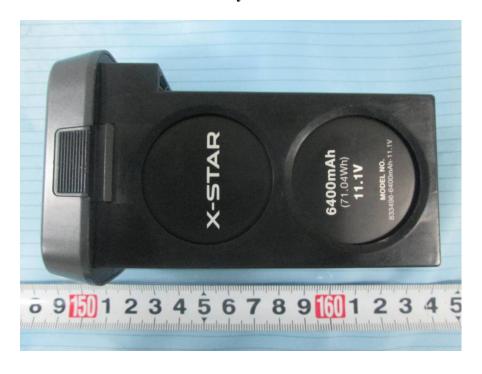

**EUT - Camera Board 1 Bottom View** 

**EUT – Camera USB Board 1 Top View** 

**EUT – Camera USB Board 1 Bottom View** 

**EUT – Battery Top View** 

**EUT – Battery Bottom View** 