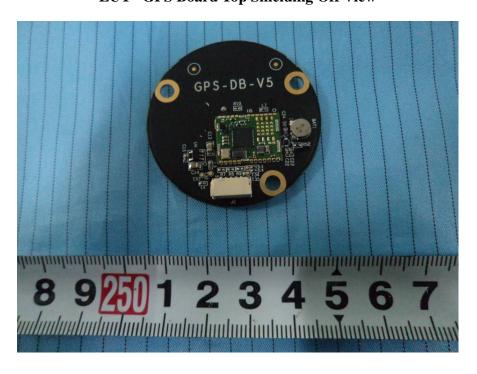

**EUT – Main Board 1 Bottom Shielding Off View** 

**EUT - Main Board 2 Top View** 

**EUT – Main Board 2 Bottom View** 

**EUT - GPS Board Top View** 

**EUT - GPS Board Top Shielding Off View** 

**EUT -GPS Board Bottom View** 