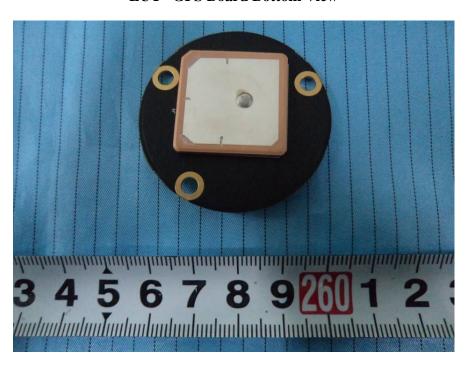

**EUT – Main Board 1 Bottom Shielding Off View** 

**EUT - Main Board 2 Top View** 

**EUT – Main Board 2 Bottom View** 

**EUT - GPS Board Top View** 

**EUT - GPS Board Top Shielding Off View** 

**EUT -GPS Board Bottom View** 