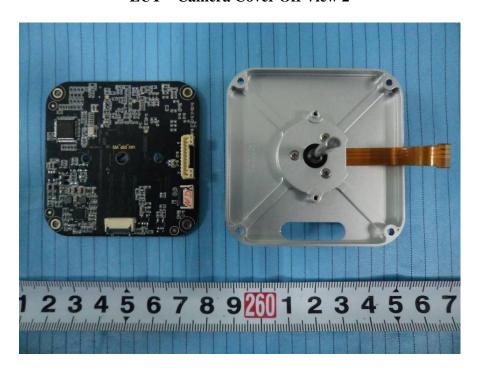

**EUT -LED Board 2 Bottom View** 

**EUT -LED Board 3 Top View** 

**EUT -LED Board 3 Bottom View** 

**EUT – Motor View** 

**EUT – Camera Cover Off View** 

**EUT – Camera Cover Off View 1** 

**EUT – Camera Cover Off View 2** 