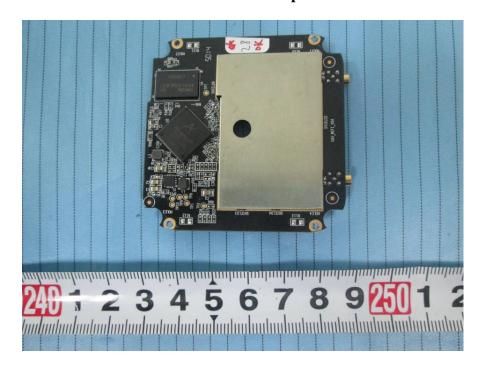

**EUT – Main Board 1 Bottom Shielding Off View** 

**EUT - Main Board 2 Top View** 

**EUT – Main Board 2 Bottom View** 

**EUT - GPS Board Top View** 

**EUT - GPS Board Top Shielding Off View** 

**EUT -GPS Board Bottom View** 