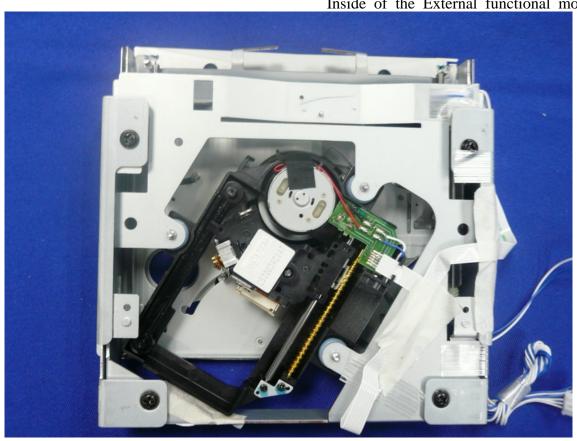

Figure 33 External functional module

Figure 34 Inside of the External functional module

Figure 35
Inside of the External functional module

Figure 36 Inside of the External functional module

Figure 37 Inside of the External functional module

Figure 38 Inside of the External functional module

Figure 39 Inside of the External functional module

Figure 40 Inside of the External functional module