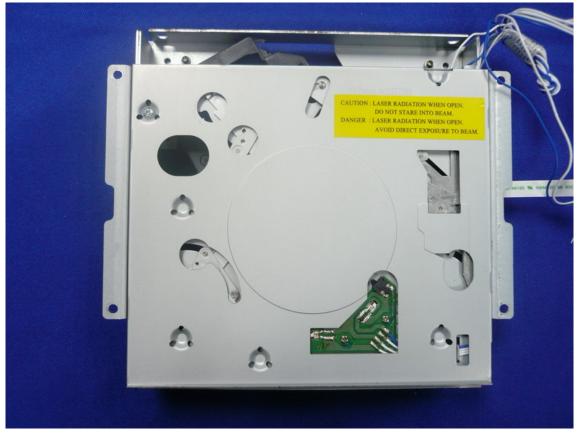

Figure 33 External functional module

Figure 34 Inside of the External functional module

Figure 35
Inside of the External functional module

Figure 36 Inside of the External functional module

Figure 37 Inside of the External functional module

Figure 38 Inside of the External functional module

Figure 39 Inside of the External functional module

Figure 40 Inside of the External functional module