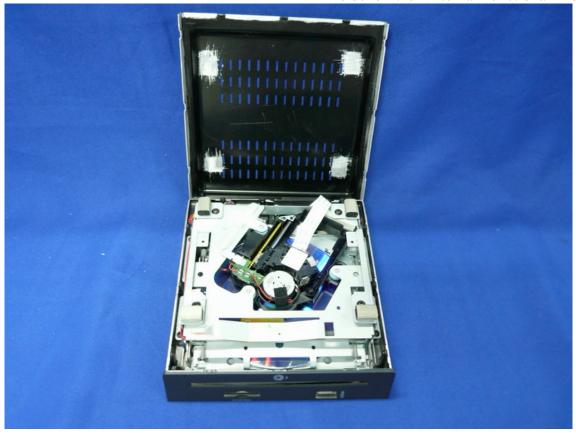

Figure 33 External functional module

Figure 34 Inside of the External functional module

Figure 35
Inside of the External functional module

Figure 36 Inside of the External functional module

Figure 37 Inside of the External functional module