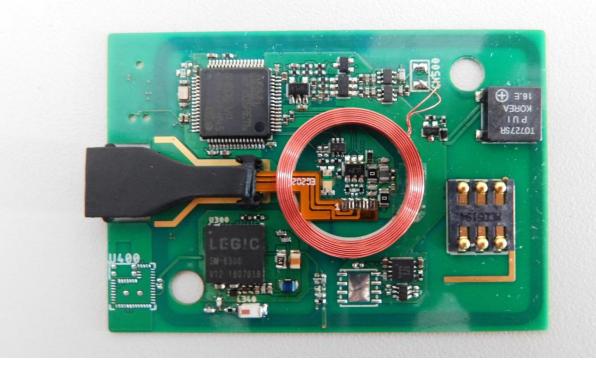

Picture 2: EUT mounted on evaluation board - top side

Picture 3: EUT mounted on evaluation board - bottom side