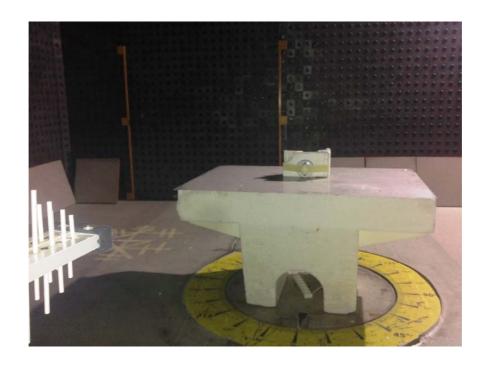

Photograph No.5
Setup for spurious emission field strength measurements, EUT close view

Photograph No.6
Setup for band edge emission and hopping parameters measurements