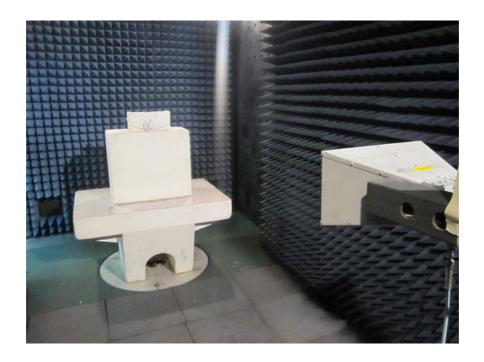

Photograph No.3
Setup for spurious emission field strength measurements in the anechoic chamber above 1000 MHz range

Photograph No.4
Setup for spurious emission field strength measurements in the anechoic chamber in 30 – 1000 MHz range