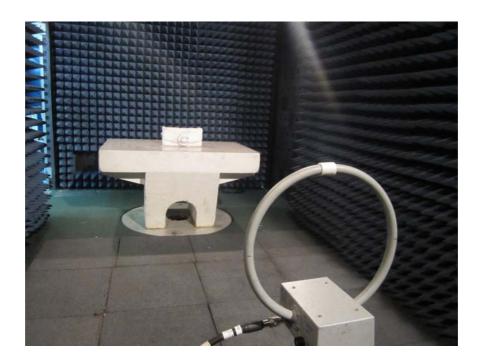

Photograph No.1 Setup for spurious emission field strength measurements in the anechoic chamber below 30 MHz

Photograph No.2
Setup for carrier and spurious emission field strength measurements in the anechoic chamber in 30 – 1000 MHz range