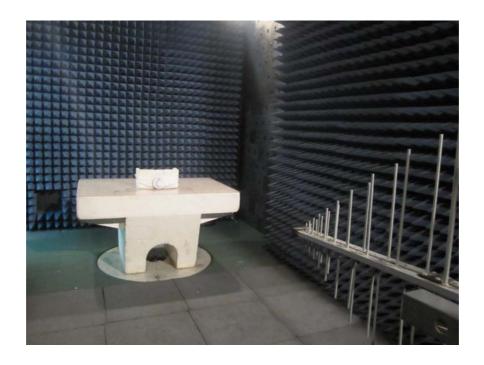

Photograph No.1 Setup for spurious emission field strength measurements in the anechoic chamber below 30 MHz

Photograph No.2
Setup for carrier and spurious emission field strength measurements in the anechoic chamber in 30 – 1000 MHz range

Photograph No.3
Setup for spurious emission field strength measurements in the anechoic chamber above 1000 MHz range

Photograph No.4
Setup for spurious emission field strength measurements in the anechoic chamber in 30 – 1000 MHz range