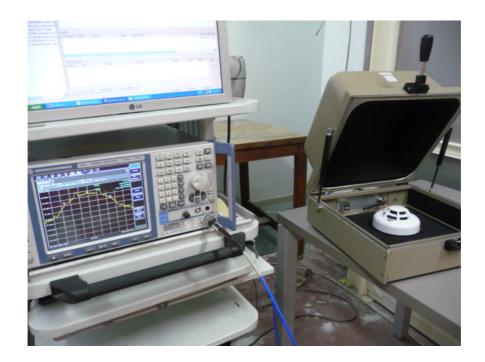

Photograph No.1 Setup for spurious emission field strength measurements in the anechoic chamber below 30 MHz

Photograph No.2
Setup for carrier and spurious emission field strength measurements in the anechoic chamber in 30 – 1000 MHz range

Photograph No.3
Setup for spurious emission field strength measurements in the anechoic chamber above 1000 MHz range

Photograph No.4
Setup for spurious emission field strength measurements in the anechoic chamber in 30 – 1000 MHz range