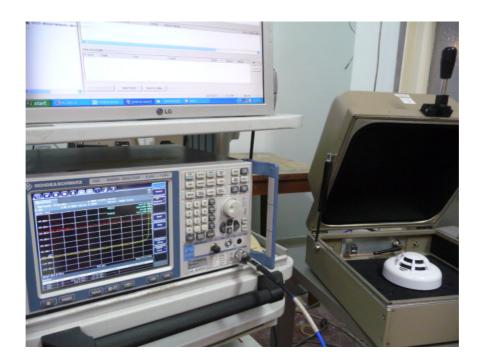

Photograph No.1 Setup for spurious emission field strength measurements in the anechoic chamber below 30 MHz

Photograph No.2
Setup for carrier and spurious emission field strength measurements in the anechoic chamber in 30 – 1000 MHz range

Photograph No.3
Setup for spurious emission field strength measurements in the anechoic chamber above 1000 MHz range

Photograph No.4
Setup for spurious emission field strength measurements in the anechoic chamber in 30 – 1000 MHz range