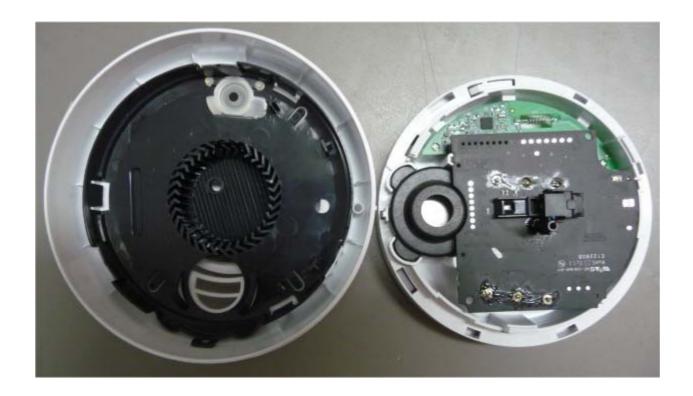

|  |
|                                      |  |
|                                      |  |
|                                      |  |
|                                      |  |
|                                      |  |
|                                      |  |
|                                      |  |
|                                      |  |
|                                      |  |
|                                      |  |
|                                      |  |
|                                      |  |
|                                      |  |
|                                      |  |
|                                      |  |
|                                      |  |

# Photograph No.1 SMD-429 PG2 smoke detector internal view



# Photograph No.2 SMD-429 PG2 smoke detector internal view



### Photograph No.3 SMD-429 PG2 smoke detector PCB front view







# Photograph No.5 RF PCB front view



Radio chip

# Photograph No.6 RF PCB rear side view