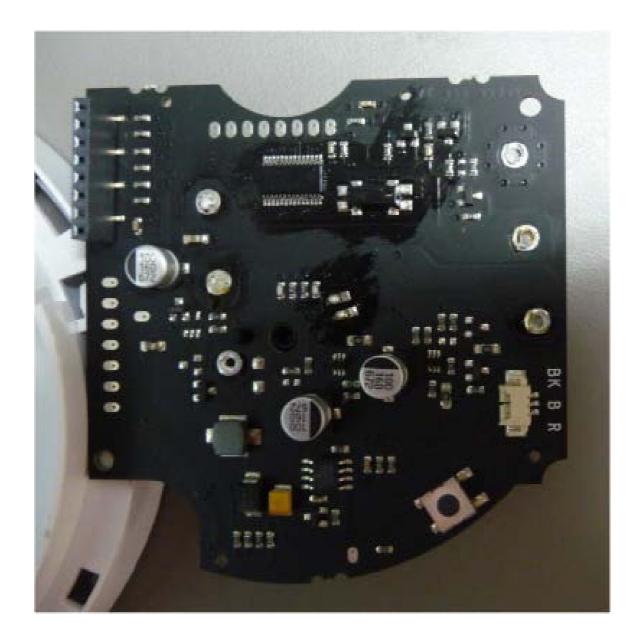

|  |
|                                      |  |
|                                      |  |
|                                      |  |
|                                      |  |
|                                      |  |
|                                      |  |
|                                      |  |
|                                      |  |
|                                      |  |
|                                      |  |
|                                      |  |
|                                      |  |
|                                      |  |

# Photograph No.1 SMD-429 PG2 smoke detector internal view



# Photograph No.2 SMD-429 PG2 smoke detector internal view



### Photograph No.3 SMD-429 PG2 smoke detector PCB front view







# Photograph No.5 RF PCB front view



Radio chip

# Photograph No.6 RF PCB rear side view