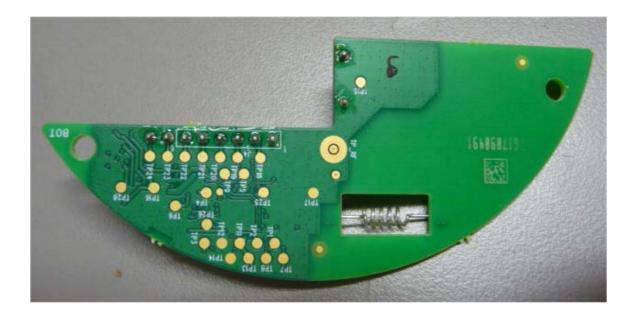

|  |
|                                      |  |
|                                      |  |
|                                      |  |
|                                      |  |
|                                      |  |
|                                      |  |
|                                      |  |
|                                      |  |
|                                      |  |
|                                      |  |
|                                      |  |

# Photograph No.1 SMD-429 PG2 smoke detector internal view



# Photograph No.2 SMD-429 PG2 smoke detector internal view



### Photograph No.3 SMD-429 PG2 smoke detector PCB front view







# Photograph No.5 RF PCB front view



Radio chip

# Photograph No.6 RF PCB rear side view