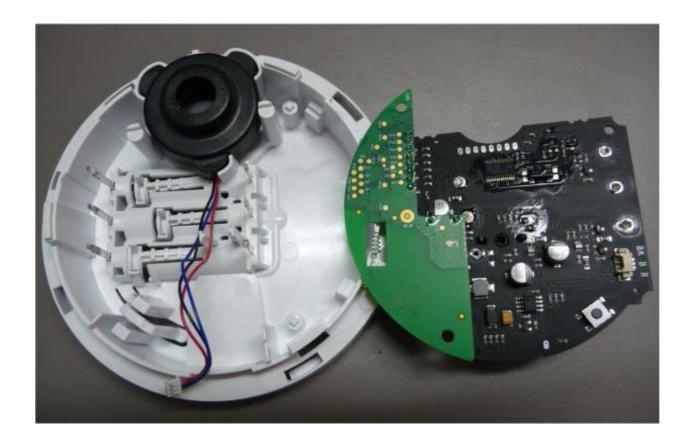

|  |
|                                      |  |
|                                      |  |
|                                      |  |
|                                      |  |
|                                      |  |
|                                      |  |
|                                      |  |
|                                      |  |
|                                      |  |
|                                      |  |
|                                      |  |
|                                      |  |
|                                      |  |
|                                      |  |
|                                      |  |

# Photograph No.1 SMD-429 PG2 smoke detector internal view



# Photograph No.2 SMD-429 PG2 smoke detector internal view



### Photograph No.3 SMD-429 PG2 smoke detector PCB front view







# Photograph No.5 RF PCB front view



Radio chip

# Photograph No.6 RF PCB rear side view