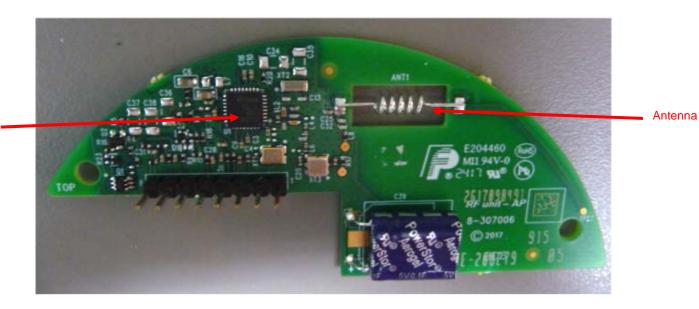

|  |
|                                      |  |
|                                      |  |
|                                      |  |
|                                      |  |
|                                      |  |
|                                      |  |
|                                      |  |
|                                      |  |
|                                      |  |
|                                      |  |
|                                      |  |
|                                      |  |

# Photograph No.1 SMD-429 PG2 smoke detector internal view



# Photograph No.2 SMD-429 PG2 smoke detector internal view



### Photograph No.3 SMD-429 PG2 smoke detector PCB front view







# Photograph No.5 RF PCB front view



Radio chip

# Photograph No.6 RF PCB rear side view