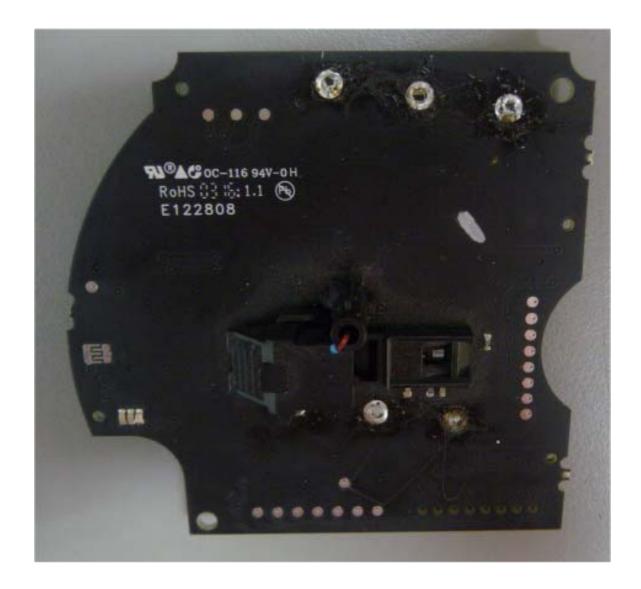

|  |
|                                      |  |
|                                      |  |
|                                      |  |
|                                      |  |
|                                      |  |
|                                      |  |
|                                      |  |
|                                      |  |
|                                      |  |
|                                      |  |
|                                      |  |
|                                      |  |
|                                      |  |

# Photograph No.1 SMD-429 PG2 smoke detector internal view



# Photograph No.2 SMD-429 PG2 smoke detector internal view



### Photograph No.3 SMD-429 PG2 smoke detector PCB front view







# Photograph No.5 RF PCB front view



Radio chip

# Photograph No.6 RF PCB rear side view