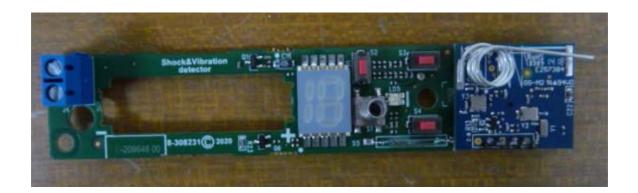

|
|   |                                     |
|   |                                     |
|   |                                     |
|   |                                     |
|   |                                     |
|   |                                     |
|   |                                     |
|   |                                     |
|   |                                     |
|   |                                     |
|   |                                     |
|   |                                     |
|   |                                     |
|   |                                     |
|   |                                     |

### Photograph No.1 Shock detector "SD-304CPG2 FCC" internal view



## Photograph No.2 Shock detector main PCB with RF card front view



## Photograph No.3 Shock detector main PCB with RF card rear side view



# Photograph No.4 Shock detector RF card with antenna close view



### Photograph No.5 Shock detector RF card front view



#### Photograph No.6 Shock detector RF card rear side view