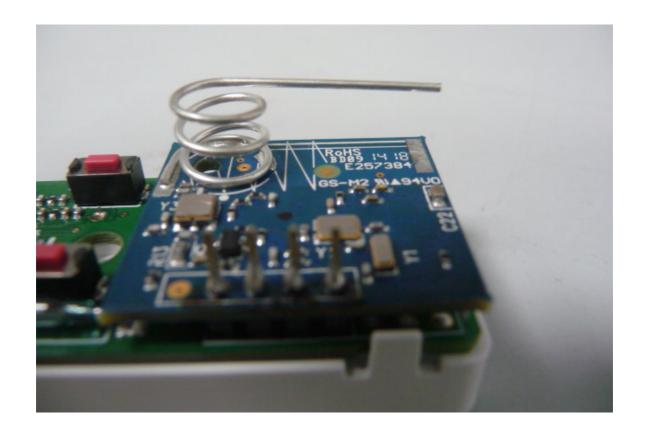

|
|   |                                     |
|   |                                     |
|   |                                     |
|   |                                     |
|   |                                     |
|   |                                     |
|   |                                     |
|   |                                     |
|   |                                     |
|   |                                     |
|   |                                     |

### Photograph No.1 Shock detector "SD-304CPG2 FCC" internal view



## Photograph No.2 Shock detector main PCB with RF card front view



## Photograph No.3 Shock detector main PCB with RF card rear side view



# Photograph No.4 Shock detector RF card with antenna close view



### Photograph No.5 Shock detector RF card front view



#### Photograph No.6 Shock detector RF card rear side view