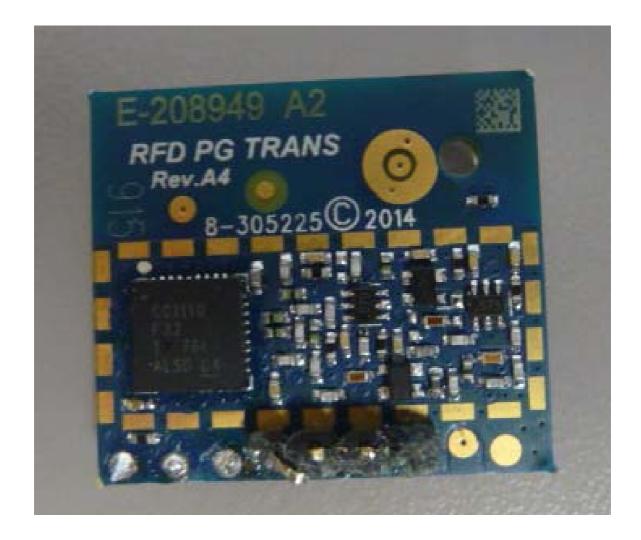

|
|   |                                     |
|   |                                     |
|   |                                     |
|   |                                     |
|   |                                     |
|   |                                     |
|   |                                     |
|   |                                     |
|   |                                     |

### Photograph No.1 Shock detector "SD-304CPG2 FCC" internal view



## Photograph No.2 Shock detector main PCB with RF card front view



## Photograph No.3 Shock detector main PCB with RF card rear side view



# Photograph No.4 Shock detector RF card with antenna close view



### Photograph No.5 Shock detector RF card front view



#### Photograph No.6 Shock detector RF card rear side view