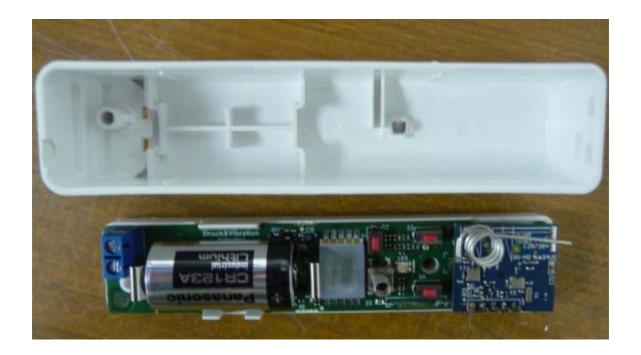

|
|   |                                     |
|   |                                     |
|   |                                     |
|   |                                     |
|   |                                     |
|   |                                     |
|   |                                     |
|   |                                     |
|   |                                     |
|   |                                     |
|   |                                     |
|   |                                     |
|   |                                     |
|   |                                     |
|   |                                     |
|   |                                     |

### Photograph No.1 Shock detector "SD-304CPG2 FCC" internal view



## Photograph No.2 Shock detector main PCB with RF card front view



## Photograph No.3 Shock detector main PCB with RF card rear side view



# Photograph No.4 Shock detector RF card with antenna close view



### Photograph No.5 Shock detector RF card front view



#### Photograph No.6 Shock detector RF card rear side view