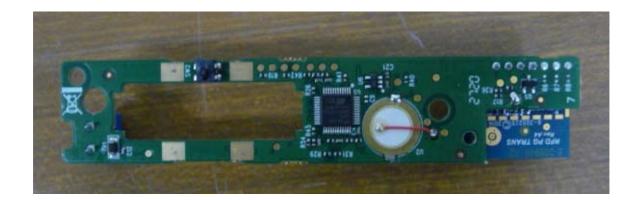

|
|   |                                     |
|   |                                     |
|   |                                     |
|   |                                     |
|   |                                     |
|   |                                     |
|   |                                     |
|   |                                     |
|   |                                     |
|   |                                     |
|   |                                     |
|   |                                     |
|   |                                     |

### Photograph No.1 Shock detector "SD-304CPG2 FCC" internal view



## Photograph No.2 Shock detector main PCB with RF card front view



## Photograph No.3 Shock detector main PCB with RF card rear side view



# Photograph No.4 Shock detector RF card with antenna close view



### Photograph No.5 Shock detector RF card front view



#### Photograph No.6 Shock detector RF card rear side view