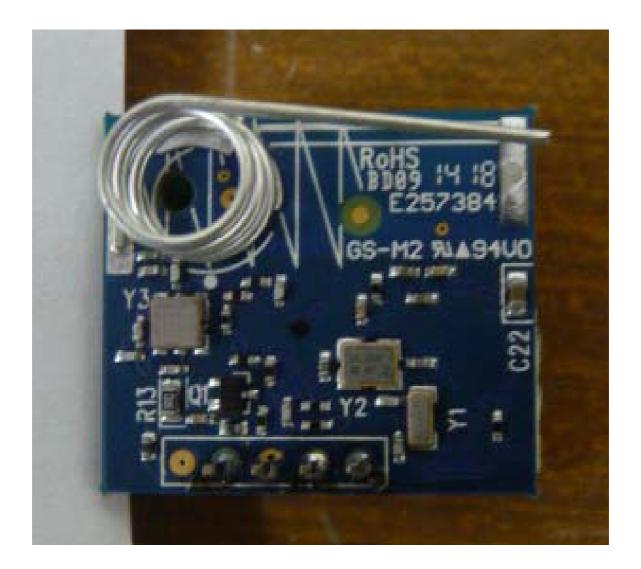

# Photograph No.4 Shock detector RF card with antenna close view

### Photograph No.5 Shock detector RF card front view