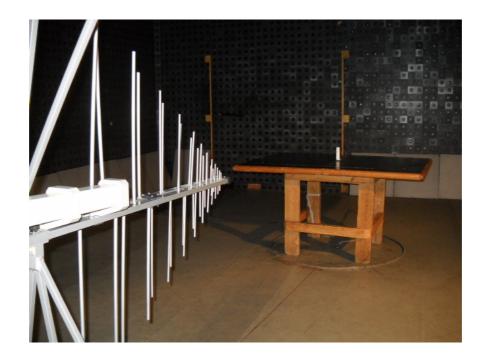

Photograph No.1
Setup for spurious emission field strength measurements in the anechoic chamber below 30 MHz

Photograph No.2
Setup for carrier field strength, OBW, spurious emission field strength measurements in the anechoic chamber in 30 – 1000 MHz range