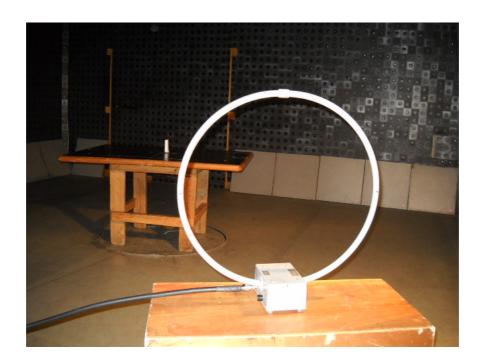

Photograph No.1
Setup for spurious emission field strength measurements in the anechoic chamber below 30 MHz

Photograph No.2
Setup for carrier field strength, OBW, spurious emission field strength measurements in the anechoic chamber in 30 – 1000 MHz range