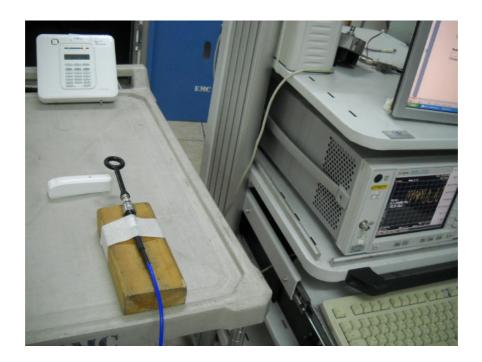

Photograph No.3
Setup for spurious emission field strength measurements in the anechoic chamber above 1000 MHz range

Photograph No.4
Setup for band edge emissions and hopping parameters measurements