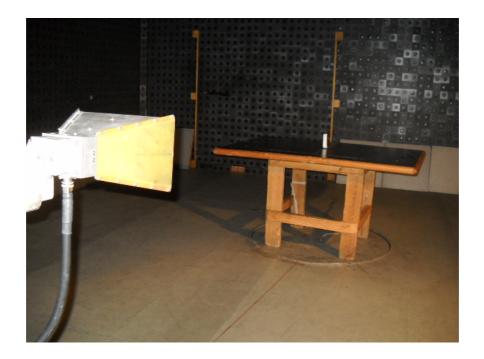

Photograph No.3
Setup for spurious emission field strength measurements in the anechoic chamber above 1000 MHz range

Photograph No.4
Setup for band edge emissions and hopping parameters measurements