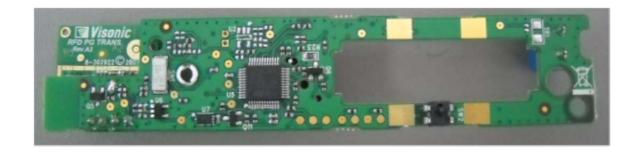

## Photograph No.3 Shock detector SD-304C PG2 main PCB with RF card rear side view