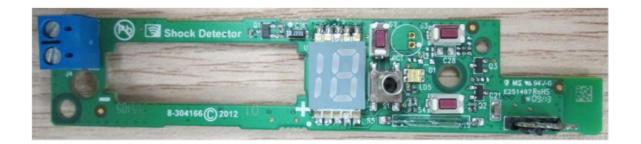

|                                      |
|                      |                                      |
|                      |                                      |
|                      |                                      |
|                      |                                      |
|                      |                                      |
|                      |                                      |

#### Photograph No.1 Shock detector SD-304C PG2 internal view



#### Photograph No.2 Shock detector SD-304C PG2 main PCB with RF card front view



## Photograph No.3 Shock detector SD-304C PG2 main PCB with RF card rear side view



# Photograph No.4 Shock detector RF card with antenna close view



#### Photograph No.5 Shock detector SD-304C PG2 main PCB front view



#### Photograph No.6 Shock detector SD-304C PG2 main PCB rear side view



### Photograph No.7 Shock detector RF card front view



#### Photograph No.8 Shock detector RF card rear side view