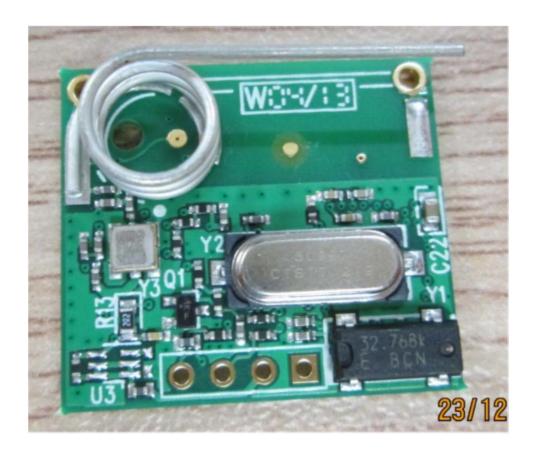

|
|                      |                                      |
|                      |                                      |
|                      |                                      |
|                      |                                      |

#### Photograph No.1 Shock detector SD-304C PG2 internal view



#### Photograph No.2 Shock detector SD-304C PG2 main PCB with RF card front view



## Photograph No.3 Shock detector SD-304C PG2 main PCB with RF card rear side view



# Photograph No.4 Shock detector RF card with antenna close view



#### Photograph No.5 Shock detector SD-304C PG2 main PCB front view



#### Photograph No.6 Shock detector SD-304C PG2 main PCB rear side view



### Photograph No.7 Shock detector RF card front view



#### Photograph No.8 Shock detector RF card rear side view