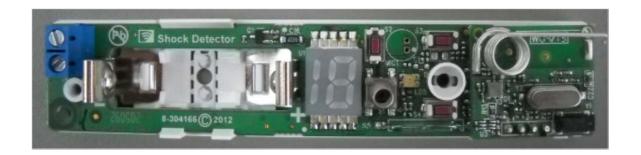

|
|                      |                                      |
|                      |                                      |
|                      |                                      |
|                      |                                      |
|                      |                                      |
|                      |                                      |
|                      |                                      |
|                      |                                      |
|                      |                                      |
|                      |                                      |
|                      |                                      |

#### Photograph No.1 Shock detector SD-304C PG2 internal view



#### Photograph No.2 Shock detector SD-304C PG2 main PCB with RF card front view



## Photograph No.3 Shock detector SD-304C PG2 main PCB with RF card rear side view



# Photograph No.4 Shock detector RF card with antenna close view



#### Photograph No.5 Shock detector SD-304C PG2 main PCB front view



#### Photograph No.6 Shock detector SD-304C PG2 main PCB rear side view



### Photograph No.7 Shock detector RF card front view



#### Photograph No.8 Shock detector RF card rear side view