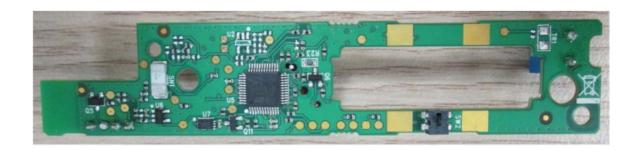

|
|                      |                                      |
|                      |                                      |
|                      |                                      |
|                      |                                      |
|                      |                                      |

#### Photograph No.1 Shock detector SD-304C PG2 internal view



#### Photograph No.2 Shock detector SD-304C PG2 main PCB with RF card front view



## Photograph No.3 Shock detector SD-304C PG2 main PCB with RF card rear side view



# Photograph No.4 Shock detector RF card with antenna close view



#### Photograph No.5 Shock detector SD-304C PG2 main PCB front view



#### Photograph No.6 Shock detector SD-304C PG2 main PCB rear side view



### Photograph No.7 Shock detector RF card front view



#### Photograph No.8 Shock detector RF card rear side view