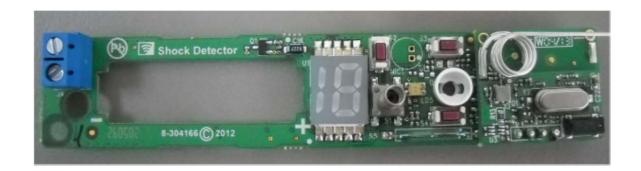

#### Photograph No.2 Shock detector SD-304C PG2 main PCB with RF card front view