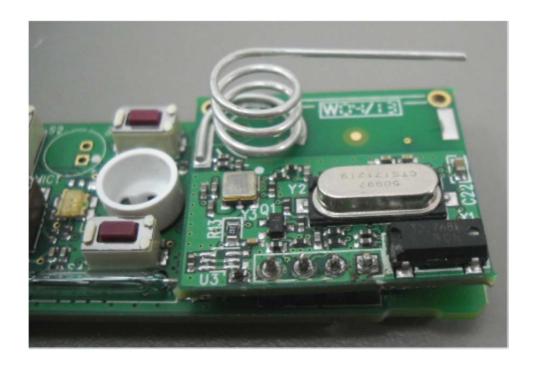

|                                      |
|                      |                                      |
|                      |                                      |
|                      |                                      |
|                      |                                      |
|                      |                                      |
|                      |                                      |
|                      |                                      |

#### Photograph No.1 Shock detector SD-304C PG2 internal view



#### Photograph No.2 Shock detector SD-304C PG2 main PCB with RF card front view



## Photograph No.3 Shock detector SD-304C PG2 main PCB with RF card rear side view



# Photograph No.4 Shock detector RF card with antenna close view



#### Photograph No.5 Shock detector SD-304C PG2 main PCB front view



#### Photograph No.6 Shock detector SD-304C PG2 main PCB rear side view



### Photograph No.7 Shock detector RF card front view



#### Photograph No.8 Shock detector RF card rear side view