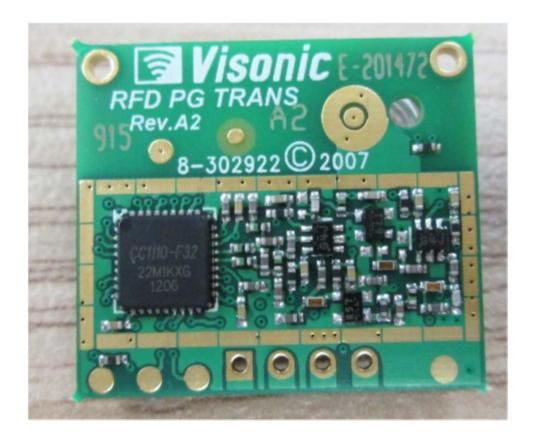

|                                      |
|                      |                                      |
|                      |                                      |
|                      |                                      |

#### Photograph No.1 Shock detector SD-304C PG2 internal view



#### Photograph No.2 Shock detector SD-304C PG2 main PCB with RF card front view



## Photograph No.3 Shock detector SD-304C PG2 main PCB with RF card rear side view



# Photograph No.4 Shock detector RF card with antenna close view



#### Photograph No.5 Shock detector SD-304C PG2 main PCB front view



#### Photograph No.6 Shock detector SD-304C PG2 main PCB rear side view



### Photograph No.7 Shock detector RF card front view



#### Photograph No.8 Shock detector RF card rear side view