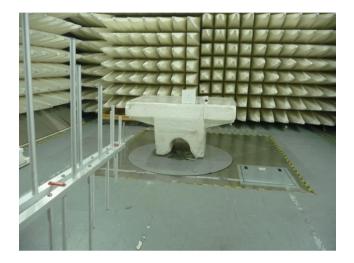

|
|   |                                      |
|   |                                      |
|   |                                      |
|   |                                      |
|   |                                      |
|   |                                      |
|   |                                      |
|   |                                      |
| 1 |                                      |
|   |                                      |

Photograph No.2
Setup for carrier and spurious emissions measurements in anechoic chamber from 30 MHz to 1 GHz



## Photograph No.3 Setup for field strength measurements in anechoic chamber above 1 GHz



## Photograph No.4 Setup for carrier field strength measurements, EUT cabling



## Photograph No.5 Setup for 20 dB bandwidth measurements