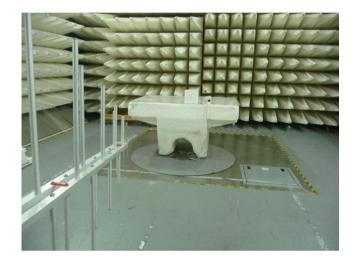

Photograph No.2
Setup for carrier and spurious emissions measurements in anechoic chamber from 30 MHz to 1 GHz