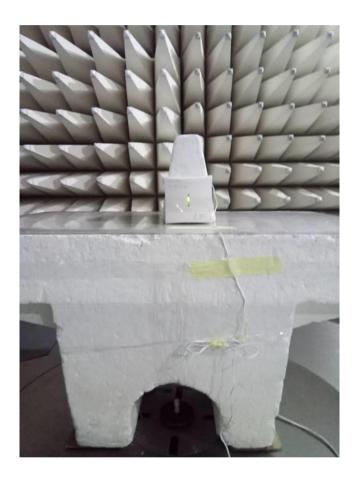

|
|   |                                      |
|   |                                      |
|   |                                      |
|   |                                      |
|   |                                      |
|   |                                      |
|   |                                      |
|   |                                      |
|   |                                      |
| 1 |                                      |
|   |                                      |

Photograph No.2
Setup for carrier and spurious emissions measurements in anechoic chamber from 30 MHz to 1 GHz



## Photograph No.3 Setup for field strength measurements in anechoic chamber above 1 GHz



## Photograph No.4 Setup for carrier field strength measurements, EUT cabling



## Photograph No.5 Setup for 20 dB bandwidth measurements