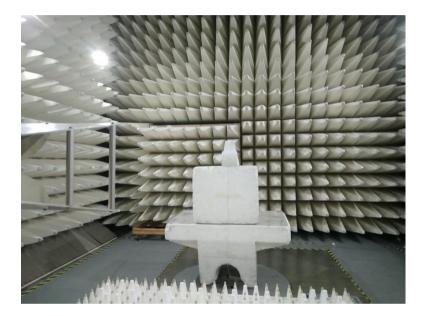

## Photograph No.3 Setup for field strength measurements in anechoic chamber above 1 GHz