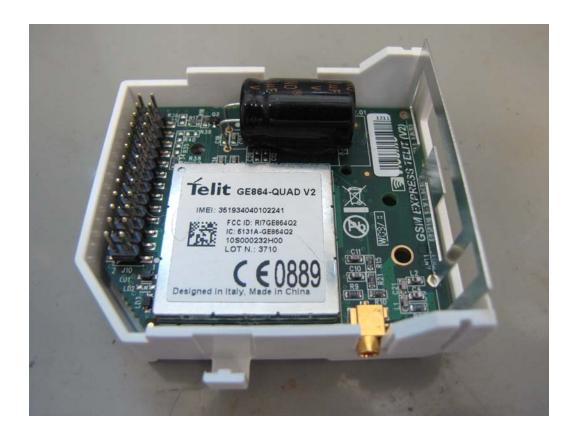

# Photograph No.2 PowerMaxComplete GSM modem view

GSM modem

Photograph No.3
PowerMaxComplete GSM modem with cover removed view

Photograph No.4
PowerMaxComplete main part with cover removed