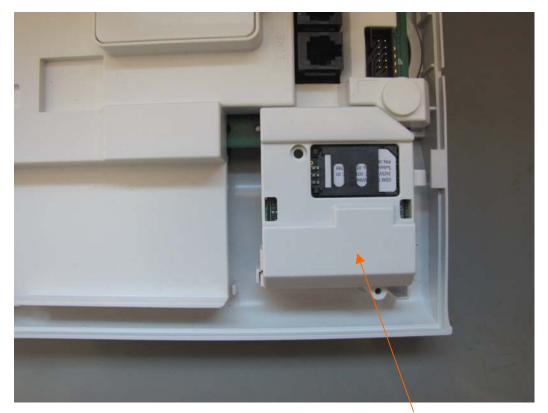

# Photograph No.2 PowerMaxComplete GSM modem view

GSM modem

Photograph No.3
PowerMaxComplete GSM modem with cover removed view

Photograph No.4
PowerMaxComplete main part with cover removed