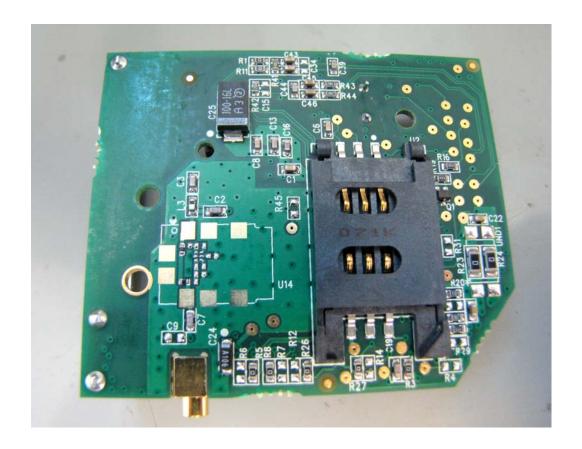

MaxComplete main PCB view



# Photograph No.6 PowerMaxComplete with main PCB removed view



Photograph No.7
PowerMaxComplete main PCB second side view



### Photograph No.8 Main PCB front side view with shield removed



### Photograph No.9 RF 315 MHz module removed from the main PCB



### Photograph No.10 RF 315 MHz module without shield



Photograph No.11 RF 315 MHz module second side view



### Photograph No.12 Proximity module in the EUT case



Photograph No.13
Proximity module removed from the EUT case



## Photograph No.14 Proximity module PCB front view



Photograph No.15 Proximity module PCB second side view



#### Photograph No.16 GSM modem rear side view



#### Photograph No.17 GSM modem main PCB second side view



#### Photograph No.18 GSM modem main PCB front view



### Photograph No.19 GE864-Quad V2 module internal view



### Photograph No.20 GE864-Quad V2 module PCB front view



Photograph No.21 GE864-Quad V2 module PCB second side view