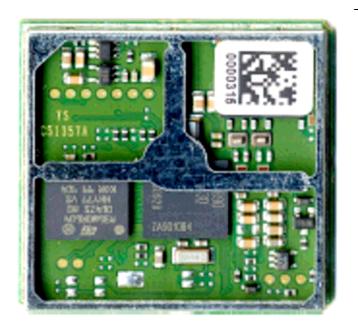

### Photograph No.20 GE864-Quad V2 module PCB front view

Photograph No.21 GE864-Quad V2 module PCB second side view