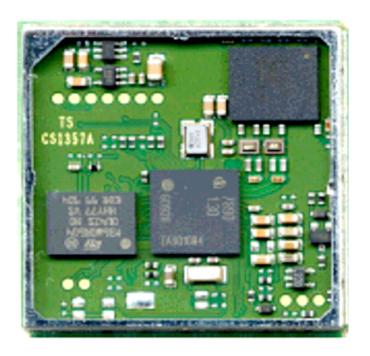

### Photograph No.20 GE864-Quad V2 module PCB front view

Photograph No.21 GE864-Quad V2 module PCB second side view