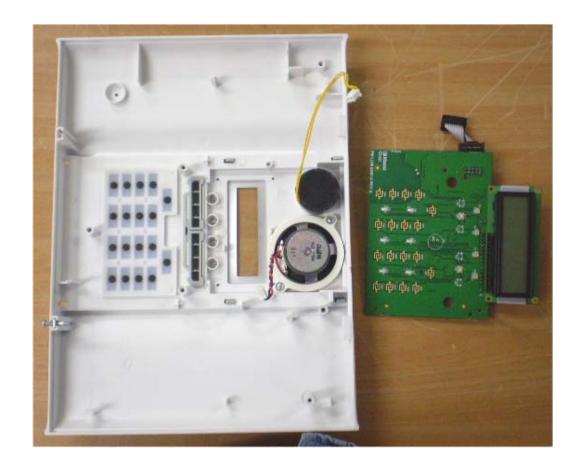

# Photograph No.6 PowerMaxComplete with main PCB removed view

Photograph No.7
PowerMaxComplete main PCB second side view