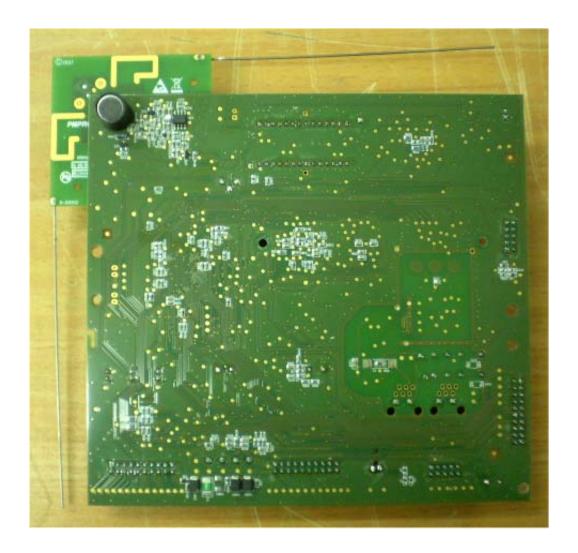

|
|                                       |
|                                       |
|                                       |
|                                       |
|                                       |
|                                       |
|                                       |
|                                       |

Photograph No.1
PowerMaxComplete control panel internal view



# Photograph No.2 PowerMaxComplete GSM modem view



GSM modem

Photograph No.3
PowerMaxComplete GSM modem with cover removed view



Photograph No.4
PowerMaxComplete main part with cover removed



## Photograph No.5 PowerMaxComplete main PCB view



# Photograph No.6 PowerMaxComplete with main PCB removed view



Photograph No.7
PowerMaxComplete main PCB second side view



### Photograph No.8 Main PCB front side view with shield removed



### Photograph No.9 RF 315 MHz module removed from the main PCB



### Photograph No.10 RF 315 MHz module without shield



Photograph No.11 RF 315 MHz module second side view



### Photograph No.12 Proximity module in the EUT case



Photograph No.13
Proximity module removed from the EUT case



## Photograph No.14 Proximity module PCB front view



Photograph No.15 Proximity module PCB second side view



#### Photograph No.16 GSM modem rear side view



#### Photograph No.17 GSM modem main PCB second side view



#### Photograph No.18 GSM modem main PCB front view



### Photograph No.19 GE864-Quad V2 module internal view



### Photograph No.20 GE864-Quad V2 module PCB front view



Photograph No.21 GE864-Quad V2 mo