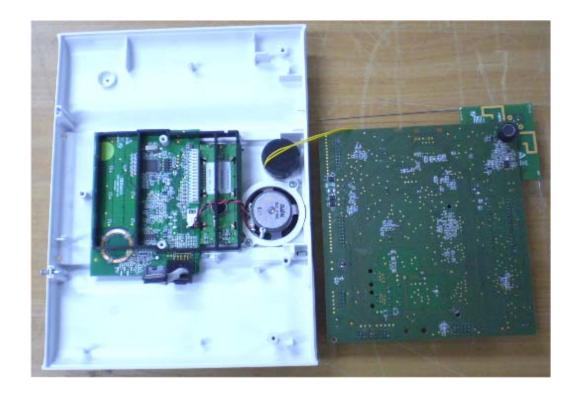

# Photograph No.6 PowerMaxComplete with main PCB removed view

Photograph No.7
PowerMaxComplete main PCB second side view