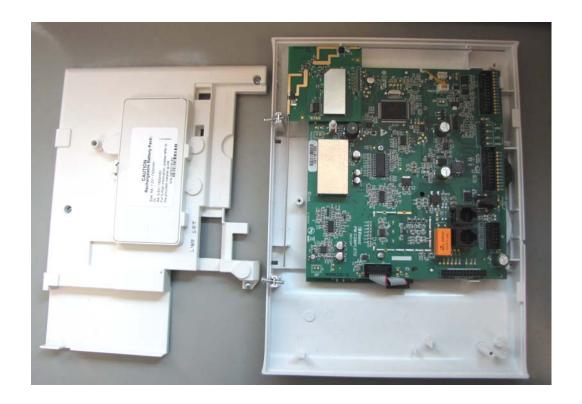

# Photograph No.6 PowerMaxComplete with main PCB removed view

Photograph No.7
PowerMaxComplete main PCB second side view