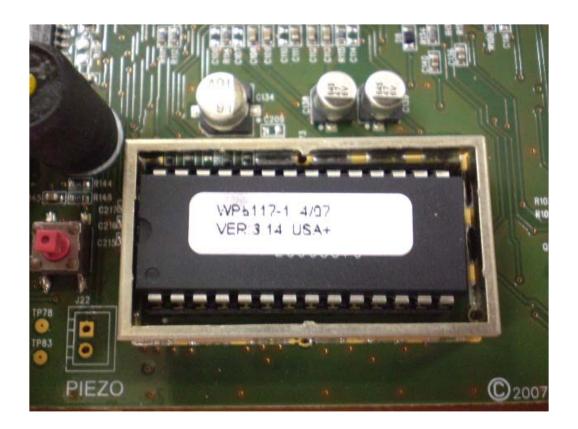

|
|                                       |
|                                       |
|                                       |
|                                       |
|                                       |
|                                       |

Photograph No.1
PowerMaxComplete control panel internal view



# Photograph No.2 PowerMaxComplete GSM modem view



GSM modem

Photograph No.3
PowerMaxComplete GSM modem with cover removed view



Photograph No.4
PowerMaxComplete main part with cover removed



## Photograph No.5 PowerMaxComplete main PCB view



# Photograph No.6 PowerMaxComplete with main PCB removed view



Photograph No.7
PowerMaxComplete main PCB second side view



### Photograph No.8 Main PCB front side view with shield removed



### Photograph No.9 RF 315 MHz module removed from the main PCB



### Photograph No.10 RF 315 MHz module without shield



Photograph No.11 RF 315 MHz module second side view



### Photograph No.12 Proximity module in the EUT case



Photograph No.13
Proximity module removed from the EUT case



## Photograph No.14 Proximity module PCB front view



Photograph No.15 Proximity module PCB second side view



#### Photograph No.16 GSM modem rear side view



#### Photograph No.17 GSM modem main PCB second side view



#### Photograph No.18 GSM modem main PCB front view



### Photograph No.19 GE864-Quad V2 module internal view



### Photograph No.20 GE864-Quad V2 module PCB front view



Photograph No.21 GE864-Quad V2 module PCB second side view