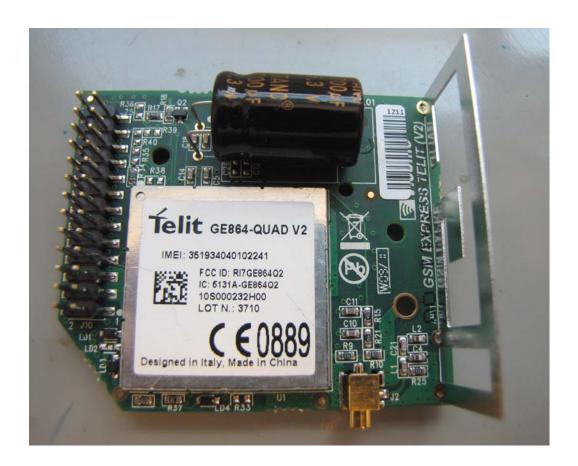

ain part with cover removed



## Photograph No.5 PowerMaxComplete main PCB view



# Photograph No.6 PowerMaxComplete with main PCB removed view



Photograph No.7
PowerMaxComplete main PCB second side view



### Photograph No.8 Main PCB front side view with shield removed



### Photograph No.9 RF 315 MHz module removed from the main PCB



### Photograph No.10 RF 315 MHz module without shield



Photograph No.11 RF 315 MHz module second side view



### Photograph No.12 Proximity module in the EUT case



Photograph No.13
Proximity module removed from the EUT case



## Photograph No.14 Proximity module PCB front view



Photograph No.15 Proximity module PCB second side view



#### Photograph No.16 GSM modem rear side view



#### Photograph No.17 GSM modem main PCB second side view



#### Photograph No.18 GSM modem main PCB front view



### Photograph No.19 GE864-Quad V2 module internal view



### Photograph No.20 GE864-Quad V2 module PCB front view



Photograph No.21 GE864-Quad V2 module PCB second side view