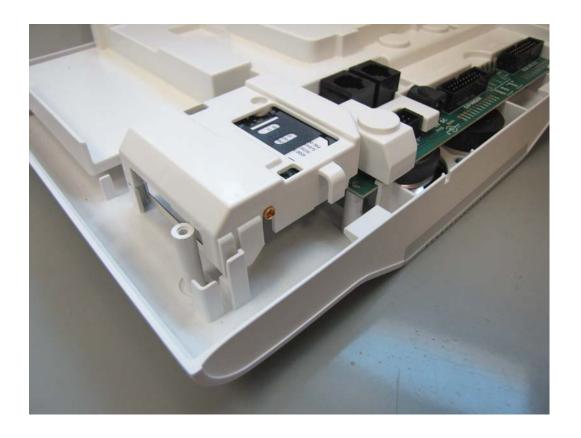

|
|                                       |
|                                       |
|                                       |
|                                       |
|                                       |
|                                       |
|                                       |
|                                       |
|                                       |
|                                       |
|                                       |
|                                       |
|                                       |
|                                       |
|                                       |
|                                       |
|                                       |

Photograph No.1
PowerMaxComplete control panel internal view



# Photograph No.2 PowerMaxComplete GSM modem view



GSM modem

Photograph No.3
PowerMaxComplete GSM modem with cover removed view



Photograph No.4
PowerMaxComplete main part with cover removed



## Photograph No.5 PowerMaxComplete main PCB view



# Photograph No.6 PowerMaxComplete with main PCB removed view



Photograph No.7
PowerMaxComplete main PCB second side view



### Photograph No.8 Main PCB front side view with shield removed



### Photograph No.9 RF 315 MHz module removed from the main PCB



### Photograph No.10 RF 315 MHz module without shield



Photograph No.11 RF 315 MHz module second side view



### Photograph No.12 Proximity module in the EUT case



Photograph No.13
Proximity module removed from the EUT case



## Photograph No.14 Proximity module PCB front view