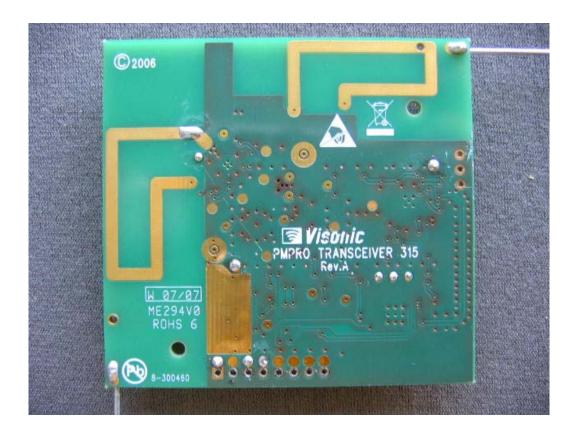

### Photograph No.10 RF 315 MHz module without shield

Photograph No.11 RF 315 MHz module second side view