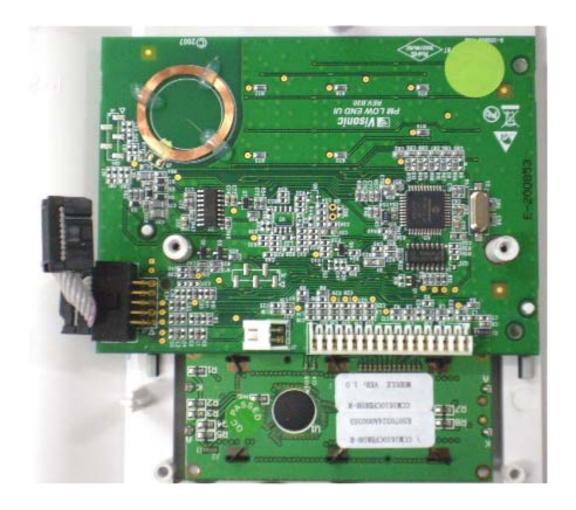

# Photograph No.2 PowerMaxComplete GSM modem view



GSM modem

Photograph No.3
PowerMaxComplete GSM modem with cover removed view



Photograph No.4
PowerMaxComplete main part with cover removed



## Photograph No.5 PowerMaxComplete main PCB view



# Photograph No.6 PowerMaxComplete with main PCB removed view



Photograph No.7
PowerMaxComplete main PCB second side view



### Photograph No.8 Main PCB front side view with shield removed



### Photograph No.9 RF 315 MHz module removed from the main PCB



### Photograph No.10 RF 315 MHz module without shield



Photograph No.11 RF 315 MHz module second side view



### Photograph No.12 Proximity module in the EUT case



Photograph No.13
Proximity module removed from the EUT case



## Photograph No.14 Proximity module PCB front view



Photograph No.15 Proximity module PCB second side view



#### Photograph No.16 GSM modem rear side view



#### Photograph No.17 GSM modem main PCB second side view



#### Photograph No.18 GSM modem main PCB front view



### Photograph No.19 GE864-Quad V2 module internal view



### Photograph No.20 GE864-Quad V2 module PCB front view



Photograph No.21 GE864-Quad V2 module PCB second side view