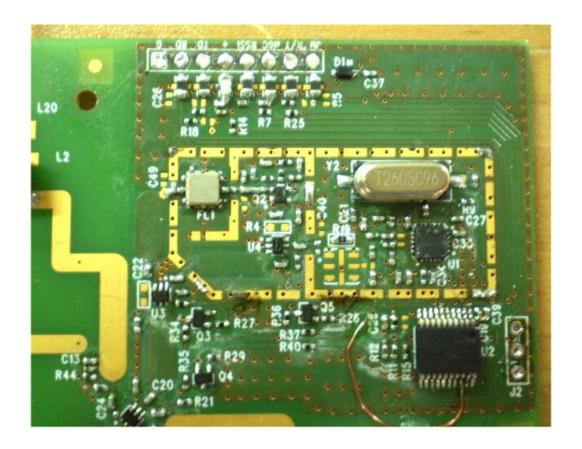

|
|                                       |
|                                       |
|                                       |

Photograph No.1
PowerMaxComplete control panel internal view



# Photograph No.2 PowerMaxComplete GSM modem view



GSM modem

Photograph No.3
PowerMaxComplete GSM modem with cover removed view



Photograph No.4
PowerMaxComplete main part with cover removed



## Photograph No.5 PowerMaxComplete main PCB view



# Photograph No.6 PowerMaxComplete with main PCB removed view



Photograph No.7
PowerMaxComplete main PCB second side view



### Photograph No.8 Main PCB front side view with shield removed



### Photograph No.9 RF 315 MHz module removed from the main PCB



### Photograph No.10 RF 315 MHz module without shield



Photograph No.11 RF 315 MHz module second side view



### Photograph No.12 Proximity module in the EUT case



Photograph No.13
Proximity module removed from the EUT case



## Photograph No.14 Proximity module PCB front view



Photograph No.15 Proximity module PCB second side view



#### Photograph No.16 GSM modem rear side view



#### Photograph No.17 GSM modem main PCB second side view



#### Photograph No.18 GSM modem main PCB front view



### Photograph No.19 GE864-Quad V2 module internal view



### Photograph No.20 GE864-Quad V2 module PCB front view



Photograph No.21 GE864-Quad V2 module PCB second side view