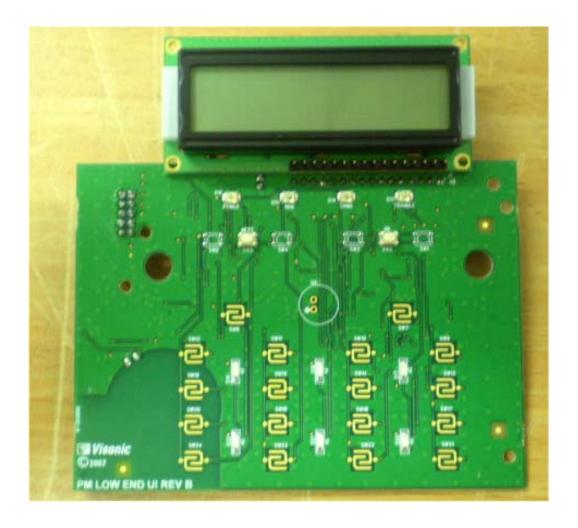

## Photograph No.14 Proximity module PCB front view

Photograph No.15 Proximity module PCB second side view