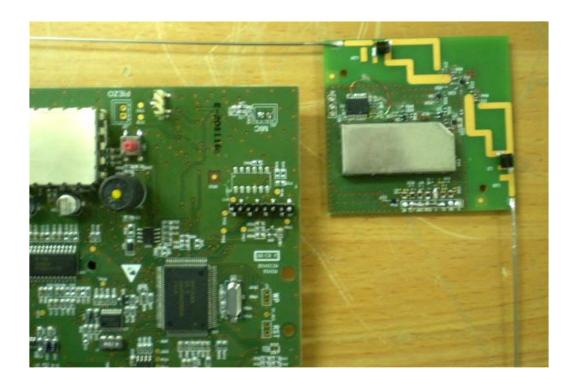

# Photograph No.2 PowerMaxComplete GSM modem view

GSM modem

Photograph No.3
PowerMaxComplete GSM modem with cover removed view

Photograph No.4
PowerMaxComplete main part with cover removed