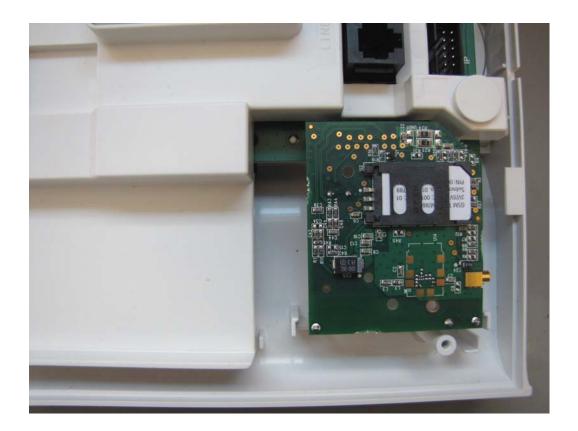

# Photograph No.2 PowerMaxComplete GSM modem view

GSM modem

Photograph No.3
PowerMaxComplete GSM modem with cover removed view

Photograph No.4
PowerMaxComplete main part with cover removed