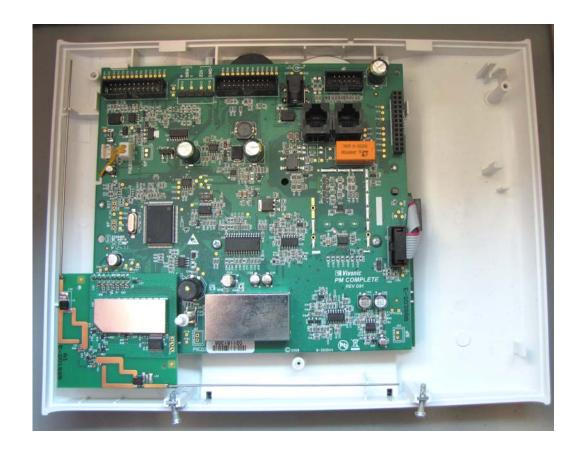

|
|                                       |
|                                       |
|                                       |
|                                       |
|                                       |
|                                       |
|                                       |
|                                       |
|                                       |
|                                       |
|                                       |

Photograph No.1
PowerMaxComplete control panel internal view



# Photograph No.2 PowerMaxComplete GSM modem view



GSM modem

Photograph No.3
PowerMaxComplete GSM modem with cover removed view



Photograph No.4
PowerMaxComplete main part with cover removed



## Photograph No.5 PowerMaxComplete main PCB view



# Photograph No.6 PowerMaxComplete with main PCB removed view



Photograph No.7
PowerMaxComplete main PCB second side view



### Photograph No.8 Main PCB front side view with shield removed



### Photograph No.9 RF 315 MHz module removed from the main PCB



### Photograph No.10 RF 315 MHz module without shield



Photograph No.11 RF 315 MHz module second side view



### Photograph No.12 Proximity module in the EUT case



Photograph No.13
Proximity module removed from the EUT case



## Photograph No.14 Proximity module PCB front view



Photograph No.15 Proximity module PCB second side view



#### Photograph No.16 GSM modem rear side view



#### Photograph No.17 GSM modem main PCB second side view



#### Photograph No.18 GSM modem main PCB front view



### Photograph No.19 GE86