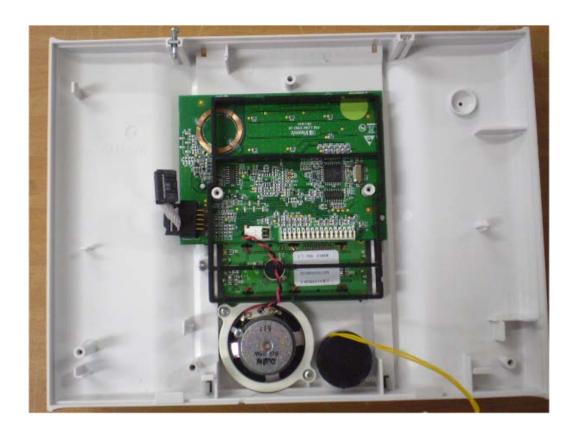

|
|                                       |

Photograph No.1
PowerMaxComplete control panel internal view



# Photograph No.2 PowerMaxComplete GSM modem view



GSM modem

Photograph No.3
PowerMaxComplete GSM modem with cover removed view



Photograph No.4
PowerMaxComplete main part with cover removed



## Photograph No.5 PowerMaxComplete main PCB view



# Photograph No.6 PowerMaxComplete with main PCB removed view



Photograph No.7
PowerMaxComplete main PCB second side view



### Photograph No.8 Main PCB front side view with shield removed



### Photograph No.9 RF 315 MHz module removed from the main PCB



### Photograph No.10 RF 315 MHz module without shield



Photograph No.11 RF 315 MHz module second side view



### Photograph No.12 Proximity module in the EUT case



Photograph No.13
Proximity module removed from the EUT case



## Photograph No.14 Proximity module PCB front view



Photograph No.15 Proximity module PCB second side view



#### Photograph No.16 GSM modem rear side view



#### Photograph No.17 GSM modem main PCB second side view



#### Photograph No.18 GSM modem main PCB front view



### Photograph No.19 GE864-Quad V2 module internal view



### Photograph No.20 GE864-Quad V2 module PCB front view



Photograph No.21 GE864-Quad V2 module PCB second side view