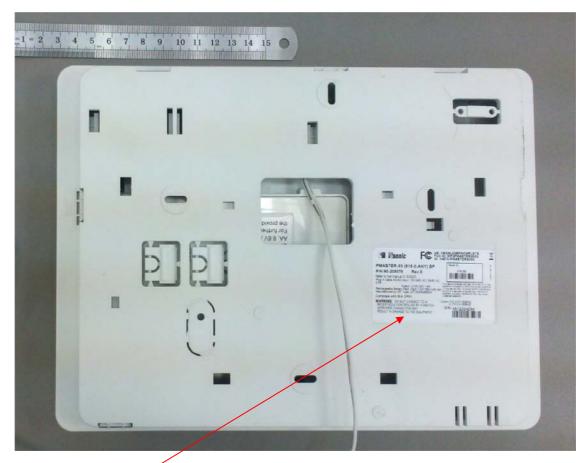

## Label location on the PMASTER-33 control panel

Label with FCC ID:WP3PMASTER20G2 and IC:1467C-PMASTER20G2 will be located at the rear side of the panel.

## Label of PMASTER-33 control panel

US: VSOAL00BPMASTERG2 FCC ID: WP3PMASTER20G2 IC: 1467C-PMASTER20G2

8

S-207010 REV

Model: PMASTER-33 (915-0:ANY) PANEL

Rev:0 P/N:90-205769

Refer to Inst.manual D-304267

Plug in Cable AC/AC, Input: 100-240V AC, 50/60 HZ, 0.5A

WARNING:DO NOT CONNECT TO A RECEPTACLE CONTROLLED BY A SWITCH. IMPROPER CONNECTION MAY RESULT IN DAMAGE TO THE EQUIPMENT.

0.5A

Output: 12.5V DC/ 1.6A

Rechargeable Battery Pack: Pack 9.6V/2200 mAh AA
Manufactured by LTT. Type: LTT-AA2200LSDX8B