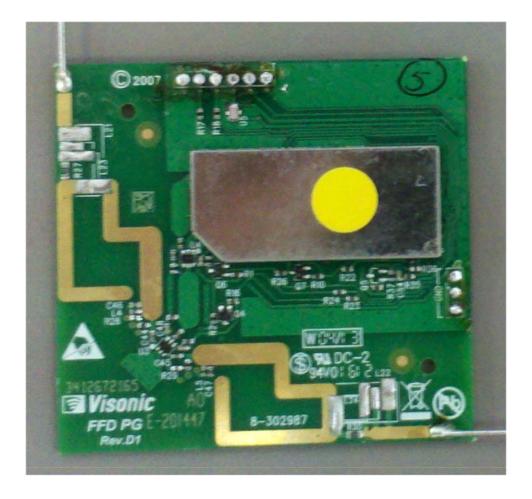

# Photograph No.1 PMASTER-33 control panel internal view



Photograph No.2 PMASTER-33 control panel internal view



Photograph No.3 PMASTER-33 control panel motherboard



Photograph No.4 Control panel motherboard second side view



Photograph No.5 PMASTER-33 control panel motherboard without shield

## Photograph No.6 "PMASTER-33" FFD RF module



## Photograph No.7 FFD RF module without shield





Photograph No.8 FFD RF module second side view

## Photograph No.9 RFID module front side view



### Photograph No.10 RFID module second side view



#### Photograph No.11 GSM modem front view





### Photograph No.12 GSM modem second side view

### Photograph No.13 BBA module front view



### Photograph No.14 BBA module second side view