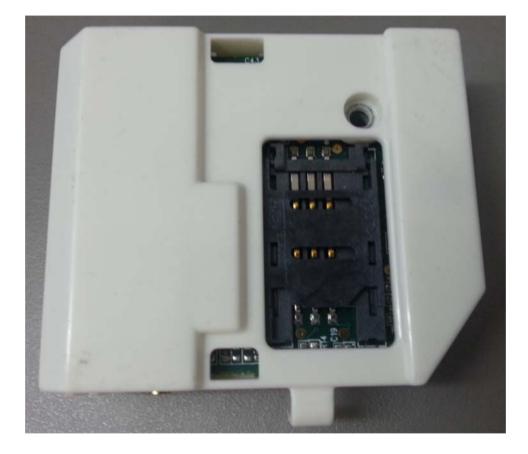

# Photograph No.1 PMASTER-33 control panel internal view



Photograph No.2 PMASTER-33 control panel internal view



Photograph No.3 PMASTER-33 control panel motherboard



Photograph No.4 Control panel motherboard second side view



Photograph No.5 PMASTER-33 control panel motherboard without shield

## Photograph No.6 "PMASTER-33" FFD RF module



## Photograph No.7 FFD RF module without shield





Photograph No.8 FFD RF module second side view

## Photograph No.9 RFID module front side view



### Photograph No.10 RFID module second side view



#### Photograph No.11 GSM modem front view





### Photograph No.12 GSM modem second side view

### Photograph No.13 BBA module front view



### Photograph No.14 BBA module second side view