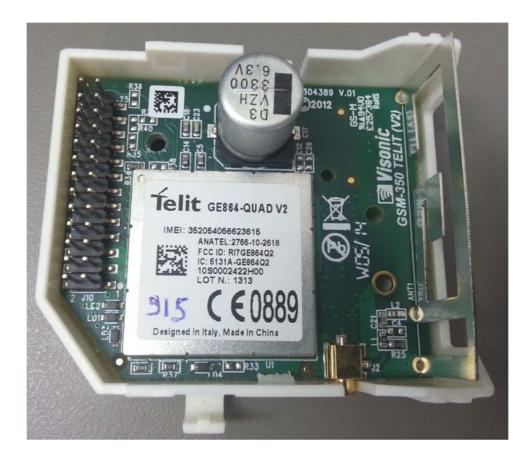

# Photograph No.1 PMASTER-33 control panel internal view



Photograph No.2 PMASTER-33 control panel internal view



Photograph No.3 PMASTER-33 control panel motherboard



Photograph No.4 Control panel motherboard second side view



Photograph No.5 PMASTER-33 control panel motherboard without shield

## Photograph No.6 "PMASTER-33" FFD RF module



## Photograph No.7 FFD RF module without shield





Photograph No.8 FFD RF module second side view

## Photograph No.9 RFID module front side view



### Photograph No.10 RFID module second side view



#### Photograph No.11 GSM modem front view





### Photograph No.12 GSM modem second side view

### Photograph No.13 BBA module front view



### Photograph No.14 BBA module second side view