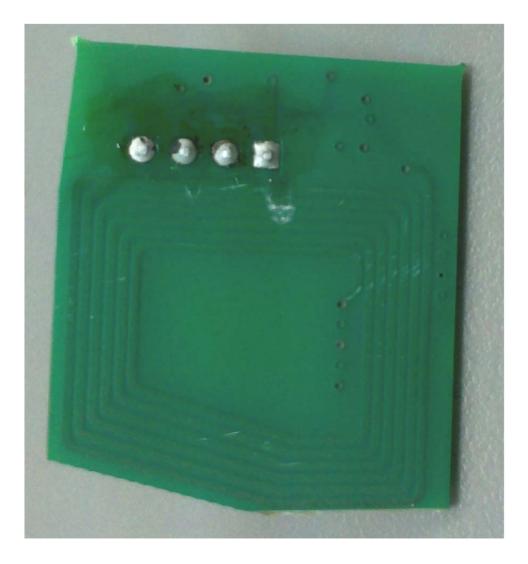

# Photograph No.1 PMASTER-33 control panel internal view



Photograph No.2 PMASTER-33 control panel internal view



Photograph No.3 PMASTER-33 control panel motherboard



Photograph No.4 Control panel motherboard second side view



Photograph No.5 PMASTER-33 control panel motherboard without shield

## Photograph No.6 "PMASTER-33" FFD RF module



## Photograph No.7 FFD RF module without shield





Photograph No.8 FFD RF module second side view

## Photograph No.9 RFID module front side view



### Photograph No.10 RFID module second side view



#### Photograph No.11 GSM modem front view





### Photograph No.12 GSM modem second side view

### Photograph No.13 BBA module front view



### Photograph No.14 BBA module second side view