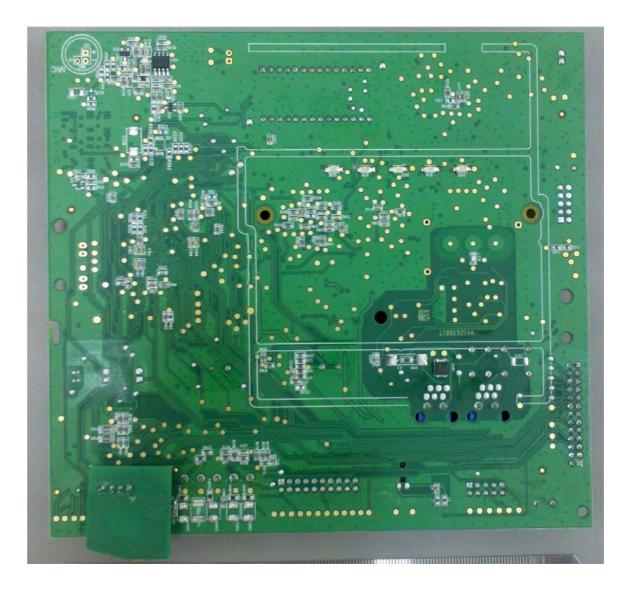

# Photograph No.1 PMASTER-33 control panel internal view

Photograph No.2 PMASTER-33 control panel internal view

Photograph No.3 PMASTER-33 control panel motherboard

Photograph No.4 Control panel motherboard second side view