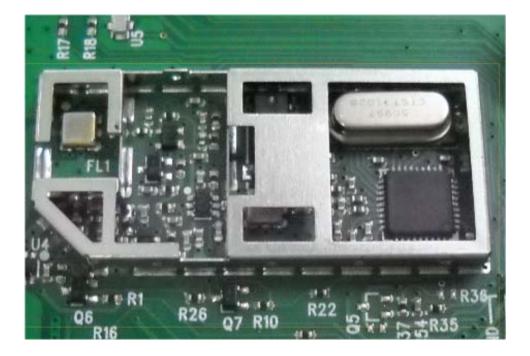

## Photograph No.7 FFD RF module without shield

Photograph No.8 FFD RF module second side view