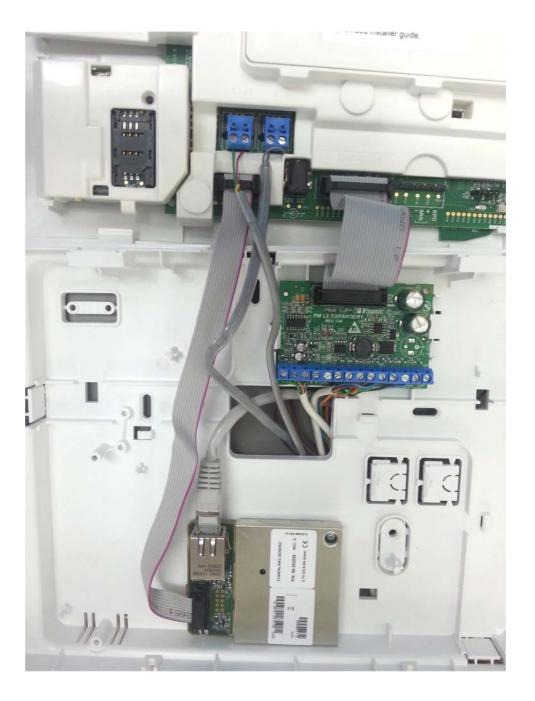

# Photograph No.1 PMASTER-33 control panel internal view

Photograph No.2 PMASTER-33 control panel internal view

Photograph No.3 PMASTER-33 control panel motherboard

Photograph No.4 Control panel motherboard second side view