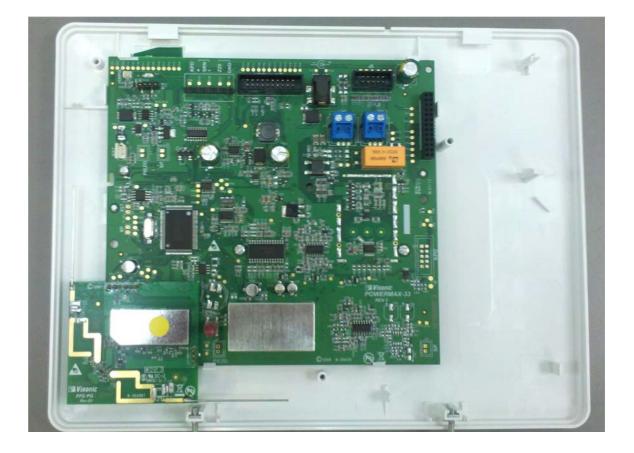

# Photograph No.1 PMASTER-33 control panel internal view

Photograph No.2 PMASTER-33 control panel internal view

Photograph No.3 PMASTER-33 control panel motherboard

Photograph No.4 Control panel motherboard second side view