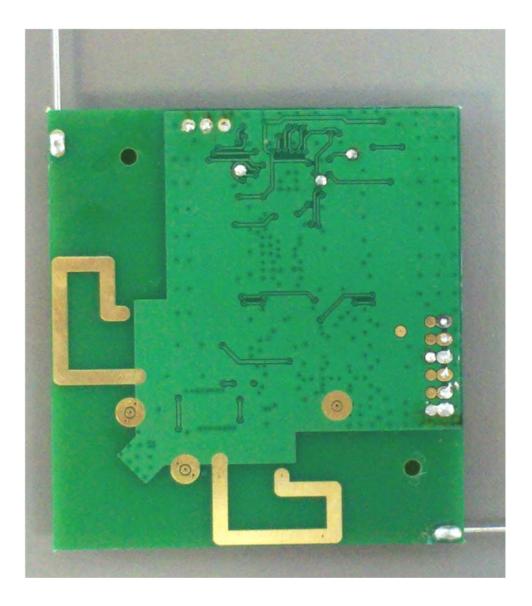

# Photograph No.1 PMASTER-33 control panel internal view



Photograph No.2 PMASTER-33 control panel internal view



Photograph No.3 PMASTER-33 control panel motherboard



Photograph No.4 Control panel motherboard second side view



Photograph No.5 PMASTER-33 control panel motherboard without shield

## Photograph No.6 "PMASTER-33" FFD RF module



## Photograph No.7 FFD RF module without shield





Photograph No.8 FFD RF module second side view

## Photograph No.9 RFID module front side view



### Photograph No.10 RFID module second side view



#### Photograph No.11 GSM modem front view





### Photograph No.12 GSM modem second side view

### Photograph No.13 BBA module front view



### Photograph No.14 BBA module second side view