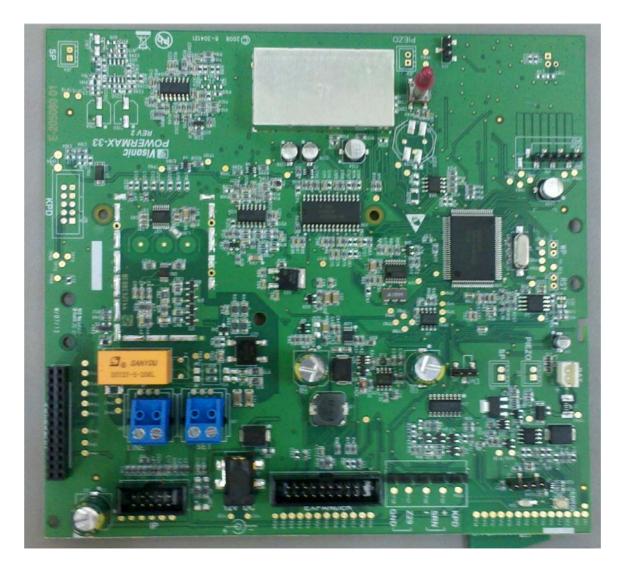

# Photograph No.1 PMASTER-33 control panel internal view

Photograph No.2 PMASTER-33 control panel internal view

Photograph No.3 PMASTER-33 control panel motherboard

Photograph No.4 Control panel motherboard second side view