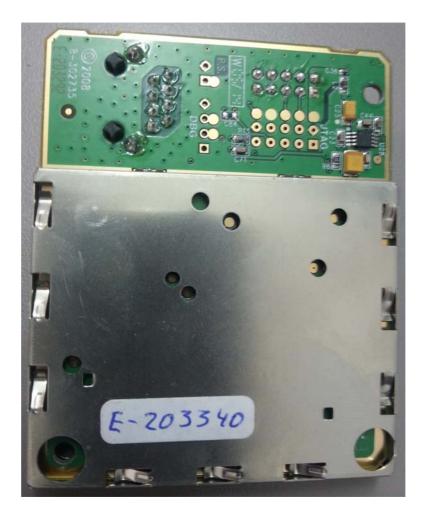

# Photograph No.1 PMASTER-33 control panel internal view



Photograph No.2 PMASTER-33 control panel internal view



Photograph No.3 PMASTER-33 control panel motherboard



Photograph No.4 Control panel motherboard second side view



Photograph No.5 PMASTER-33 control panel motherboard without shield

## Photograph No.6 "PMASTER-33" FFD RF module



## Photograph No.7 FFD RF module without shield





Photograph No.8 FFD RF module second side view

## Photograph No.9 RFID module front side view



### Photograph No.10 RFID module second side view



#### Photograph No.11 GSM modem front view





### Photograph No.12 GSM modem second side view

### Photograph No.13 BBA module front view



### Photograph No.14 BBA module second side view