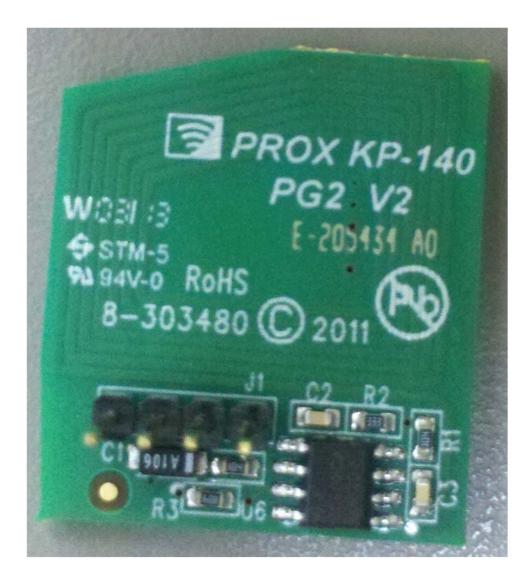

# Photograph No.1 PMASTER-33 control panel internal view



Photograph No.2 PMASTER-33 control panel internal view



Photograph No.3 PMASTER-33 control panel motherboard



Photograph No.4 Control panel motherboard second side view



Photograph No.5 PMASTER-33 control panel motherboard without shield

## Photograph No.6 "PMASTER-33" FFD RF module



## Photograph No.7 FFD RF module without shield





Photograph No.8 FFD RF module second side view

## Photograph No.9 RFID module front side view



### Photograph No.10 RFID module second side view



#### Photograph No.11 GSM modem front view





### Photograph No.12 GSM modem second side view

### Photograph No.13 BBA module front view



### Photograph No.14 BBA module second side view