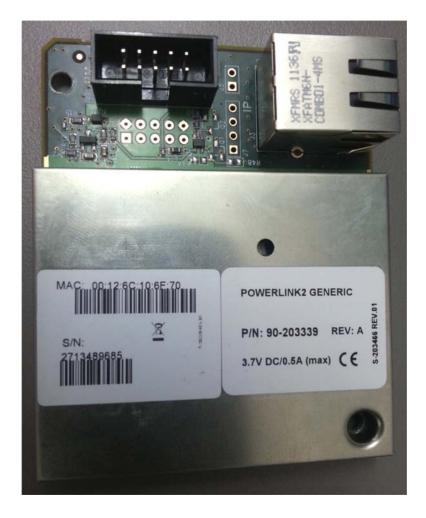

# Photograph No.1 PMASTER-33 control panel internal view



Photograph No.2 PMASTER-33 control panel internal view



Photograph No.3 PMASTER-33 control panel motherboard



Photograph No.4 Control panel motherboard second side view



Photograph No.5 PMASTER-33 control panel motherboard without shield

## Photograph No.6 "PMASTER-33" FFD RF module



## Photograph No.7 FFD RF module without shield





Photograph No.8 FFD RF module second side view

## Photograph No.9 RFID module front side view



### Photograph No.10 RFID module second side view



#### Photograph No.11 GSM modem front view





### Photograph No.12 GSM modem second side view

### Photograph No.13 BBA module front view



### Photograph No.14 BBA module second side view