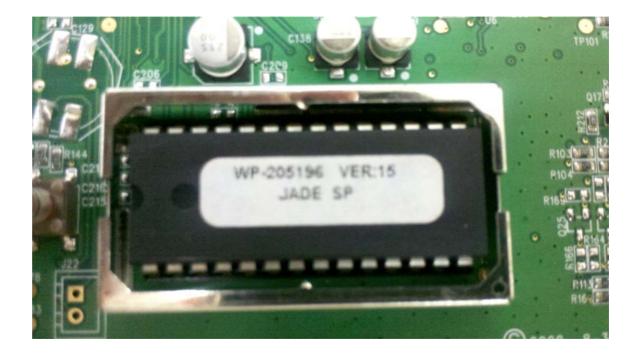

# Photograph No.1 PMASTER-33 control panel internal view



Photograph No.2 PMASTER-33 control panel internal view



Photograph No.3 PMASTER-33 control panel motherboard



Photograph No.4 Control panel motherboard second side view



Photograph No.5 PMASTER-33 control panel motherboard without shield

## Photograph No.6 "PMASTER-33" FFD RF module



## Photograph No.7 FFD RF module without shield





Photograph No.8 FFD RF module second side view

## Photograph No.9 RFID module front side view



### Photograph No.10 RFID module second side view



#### Photograph No.11 GSM modem front view





### Photograph No.12 GSM modem second side view

### Photograph No.13 BBA module front view



### Photograph No.14 BBA module second side view